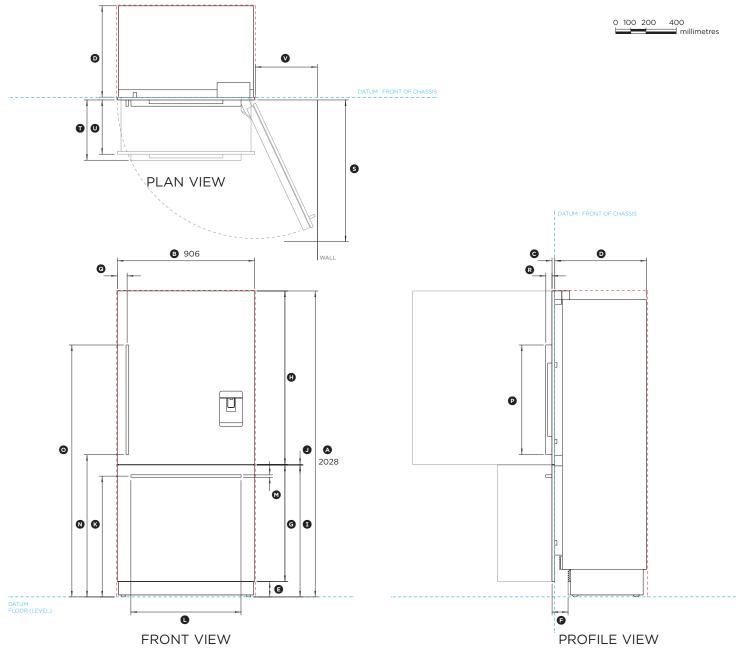

### RS36W80RU1 (with Stainless Door panels PART NO. RD3680RU)

(refer page 1 for imperial measurements)

| Product Dimensions                                                                                                                                                                                                                                                                                                                                                                                                                                                                                                                                                                                                                                                                                                                                                                                                                                                                                                                                                                                                                                                                                                                                                                                                                                                                                                                                                                                                                                                                                                                                                                                                                                                                                                                                                                                                                                                                                                                                                                                                                                                                                                       | mm      |
|--------------------------------------------------------------------------------------------------------------------------------------------------------------------------------------------------------------------------------------------------------------------------------------------------------------------------------------------------------------------------------------------------------------------------------------------------------------------------------------------------------------------------------------------------------------------------------------------------------------------------------------------------------------------------------------------------------------------------------------------------------------------------------------------------------------------------------------------------------------------------------------------------------------------------------------------------------------------------------------------------------------------------------------------------------------------------------------------------------------------------------------------------------------------------------------------------------------------------------------------------------------------------------------------------------------------------------------------------------------------------------------------------------------------------------------------------------------------------------------------------------------------------------------------------------------------------------------------------------------------------------------------------------------------------------------------------------------------------------------------------------------------------------------------------------------------------------------------------------------------------------------------------------------------------------------------------------------------------------------------------------------------------------------------------------------------------------------------------------------------------|---------|
| Overall height of fridge                                                                                                                                                                                                                                                                                                                                                                                                                                                                                                                                                                                                                                                                                                                                                                                                                                                                                                                                                                                                                                                                                                                                                                                                                                                                                                                                                                                                                                                                                                                                                                                                                                                                                                                                                                                                                                                                                                                                                                                                                                                                                                 | 2028    |
| Overall width of fridge                                                                                                                                                                                                                                                                                                                                                                                                                                                                                                                                                                                                                                                                                                                                                                                                                                                                                                                                                                                                                                                                                                                                                                                                                                                                                                                                                                                                                                                                                                                                                                                                                                                                                                                                                                                                                                                                                                                                                                                                                                                                                                  | 906     |
| © Depth of fridge front panels (excl. handles)                                                                                                                                                                                                                                                                                                                                                                                                                                                                                                                                                                                                                                                                                                                                                                                                                                                                                                                                                                                                                                                                                                                                                                                                                                                                                                                                                                                                                                                                                                                                                                                                                                                                                                                                                                                                                                                                                                                                                                                                                                                                           | 19      |
| Overall depth of fridge (excl. front door panels)                                                                                                                                                                                                                                                                                                                                                                                                                                                                                                                                                                                                                                                                                                                                                                                                                                                                                                                                                                                                                                                                                                                                                                                                                                                                                                                                                                                                                                                                                                                                                                                                                                                                                                                                                                                                                                                                                                                                                                                                                                                                        | 606     |
| E Height from bottom datum to top of toekick                                                                                                                                                                                                                                                                                                                                                                                                                                                                                                                                                                                                                                                                                                                                                                                                                                                                                                                                                                                                                                                                                                                                                                                                                                                                                                                                                                                                                                                                                                                                                                                                                                                                                                                                                                                                                                                                                                                                                                                                                                                                             | 102     |
| © Depth of toekick measured from front of door                                                                                                                                                                                                                                                                                                                                                                                                                                                                                                                                                                                                                                                                                                                                                                                                                                                                                                                                                                                                                                                                                                                                                                                                                                                                                                                                                                                                                                                                                                                                                                                                                                                                                                                                                                                                                                                                                                                                                                                                                                                                           | 71 - 10 |
| Height of bottom drawer panel                                                                                                                                                                                                                                                                                                                                                                                                                                                                                                                                                                                                                                                                                                                                                                                                                                                                                                                                                                                                                                                                                                                                                                                                                                                                                                                                                                                                                                                                                                                                                                                                                                                                                                                                                                                                                                                                                                                                                                                                                                                                                            | 772     |
| Height of top door panels                                                                                                                                                                                                                                                                                                                                                                                                                                                                                                                                                                                                                                                                                                                                                                                                                                                                                                                                                                                                                                                                                                                                                                                                                                                                                                                                                                                                                                                                                                                                                                                                                                                                                                                                                                                                                                                                                                                                                                                                                                                                                                | 1150    |
| Height from bottom datum to top of drawer panel                                                                                                                                                                                                                                                                                                                                                                                                                                                                                                                                                                                                                                                                                                                                                                                                                                                                                                                                                                                                                                                                                                                                                                                                                                                                                                                                                                                                                                                                                                                                                                                                                                                                                                                                                                                                                                                                                                                                                                                                                                                                          | 874     |
| Gap between top and bottom door panels                                                                                                                                                                                                                                                                                                                                                                                                                                                                                                                                                                                                                                                                                                                                                                                                                                                                                                                                                                                                                                                                                                                                                                                                                                                                                                                                                                                                                                                                                                                                                                                                                                                                                                                                                                                                                                                                                                                                                                                                                                                                                   | 4       |
| Height from bottom datum to centre of bottom handle                                                                                                                                                                                                                                                                                                                                                                                                                                                                                                                                                                                                                                                                                                                                                                                                                                                                                                                                                                                                                                                                                                                                                                                                                                                                                                                                                                                                                                                                                                                                                                                                                                                                                                                                                                                                                                                                                                                                                                                                                                                                      | 80      |
| © Width of bottom handle                                                                                                                                                                                                                                                                                                                                                                                                                                                                                                                                                                                                                                                                                                                                                                                                                                                                                                                                                                                                                                                                                                                                                                                                                                                                                                                                                                                                                                                                                                                                                                                                                                                                                                                                                                                                                                                                                                                                                                                                                                                                                                 | 727     |
| M Thickness of handles                                                                                                                                                                                                                                                                                                                                                                                                                                                                                                                                                                                                                                                                                                                                                                                                                                                                                                                                                                                                                                                                                                                                                                                                                                                                                                                                                                                                                                                                                                                                                                                                                                                                                                                                                                                                                                                                                                                                                                                                                                                                                                   | 16      |
| N Height from bottom datum to bottom of top handle                                                                                                                                                                                                                                                                                                                                                                                                                                                                                                                                                                                                                                                                                                                                                                                                                                                                                                                                                                                                                                                                                                                                                                                                                                                                                                                                                                                                                                                                                                                                                                                                                                                                                                                                                                                                                                                                                                                                                                                                                                                                       | 943     |
| Height from bottom datum to top of top handle                                                                                                                                                                                                                                                                                                                                                                                                                                                                                                                                                                                                                                                                                                                                                                                                                                                                                                                                                                                                                                                                                                                                                                                                                                                                                                                                                                                                                                                                                                                                                                                                                                                                                                                                                                                                                                                                                                                                                                                                                                                                            | 1670    |
| Height of top handle                                                                                                                                                                                                                                                                                                                                                                                                                                                                                                                                                                                                                                                                                                                                                                                                                                                                                                                                                                                                                                                                                                                                                                                                                                                                                                                                                                                                                                                                                                                                                                                                                                                                                                                                                                                                                                                                                                                                                                                                                                                                                                     | 727     |
| Distance from side of fridge to the centre of top handle                                                                                                                                                                                                                                                                                                                                                                                                                                                                                                                                                                                                                                                                                                                                                                                                                                                                                                                                                                                                                                                                                                                                                                                                                                                                                                                                                                                                                                                                                                                                                                                                                                                                                                                                                                                                                                                                                                                                                                                                                                                                 | 65      |
| ® Depth of handle (measured from front of door)                                                                                                                                                                                                                                                                                                                                                                                                                                                                                                                                                                                                                                                                                                                                                                                                                                                                                                                                                                                                                                                                                                                                                                                                                                                                                                                                                                                                                                                                                                                                                                                                                                                                                                                                                                                                                                                                                                                                                                                                                                                                          | 4       |
| S Depth of door (widest opening) measured from front of door                                                                                                                                                                                                                                                                                                                                                                                                                                                                                                                                                                                                                                                                                                                                                                                                                                                                                                                                                                                                                                                                                                                                                                                                                                                                                                                                                                                                                                                                                                                                                                                                                                                                                                                                                                                                                                                                                                                                                                                                                                                             | 940     |
| ① Depth of drawer (open) measured from front of drawer, including handle                                                                                                                                                                                                                                                                                                                                                                                                                                                                                                                                                                                                                                                                                                                                                                                                                                                                                                                                                                                                                                                                                                                                                                                                                                                                                                                                                                                                                                                                                                                                                                                                                                                                                                                                                                                                                                                                                                                                                                                                                                                 | 400     |
| Depth of drawer (open) measured from front of drawer, excluding handle                                                                                                                                                                                                                                                                                                                                                                                                                                                                                                                                                                                                                                                                                                                                                                                                                                                                                                                                                                                                                                                                                                                                                                                                                                                                                                                                                                                                                                                                                                                                                                                                                                                                                                                                                                                                                                                                                                                                                                                                                                                   | 360     |
| Minimum door clearance to adjacent wall (115° − full internal access)   Minimum door clearance to adjacent wall (115° − full internal access)  Minimum door clearance to adjacent wall (115° − full internal access)  Minimum door clearance to adjacent wall (115° − full internal access)  Minimum door clearance to adjacent wall (115° − full internal access)  Minimum door clearance to adjacent wall (115° − full internal access)  Minimum door clearance to adjacent wall (115° − full internal access)  Minimum door clearance to adjacent wall (115° − full internal access)  Minimum door clearance to adjacent wall (115° − full internal access)  Minimum door clearance to adjacent wall (115° − full internal access)  Minimum door clearance to adjacent wall (115° − full internal access)  Minimum door clearance to adjacent wall (115° − full internal access)  Minimum door clearance to adjacent wall (115° − full internal access)  Minimum door clearance to access the access to adjacent wall (115° − full internal access to acc | 410     |
|                                                                                                                                                                                                                                                                                                                                                                                                                                                                                                                                                                                                                                                                                                                                                                                                                                                                                                                                                                                                                                                                                                                                                                                                                                                                                                                                                                                                                                                                                                                                                                                                                                                                                                                                                                                                                                                                                                                                                                                                                                                                                                                          |         |
| Clearance Dimensions                                                                                                                                                                                                                                                                                                                                                                                                                                                                                                                                                                                                                                                                                                                                                                                                                                                                                                                                                                                                                                                                                                                                                                                                                                                                                                                                                                                                                                                                                                                                                                                                                                                                                                                                                                                                                                                                                                                                                                                                                                                                                                     | mm      |
| Minimum cabinetry gap clearance from edge of product                                                                                                                                                                                                                                                                                                                                                                                                                                                                                                                                                                                                                                                                                                                                                                                                                                                                                                                                                                                                                                                                                                                                                                                                                                                                                                                                                                                                                                                                                                                                                                                                                                                                                                                                                                                                                                                                                                                                                                                                                                                                     |         |
| Overall height of cavity                                                                                                                                                                                                                                                                                                                                                                                                                                                                                                                                                                                                                                                                                                                                                                                                                                                                                                                                                                                                                                                                                                                                                                                                                                                                                                                                                                                                                                                                                                                                                                                                                                                                                                                                                                                                                                                                                                                                                                                                                                                                                                 | 2032    |
| Overall width of cavity                                                                                                                                                                                                                                                                                                                                                                                                                                                                                                                                                                                                                                                                                                                                                                                                                                                                                                                                                                                                                                                                                                                                                                                                                                                                                                                                                                                                                                                                                                                                                                                                                                                                                                                                                                                                                                                                                                                                                                                                                                                                                                  | 914     |
| Overall minimum depth of cavity                                                                                                                                                                                                                                                                                                                                                                                                                                                                                                                                                                                                                                                                                                                                                                                                                                                                                                                                                                                                                                                                                                                                                                                                                                                                                                                                                                                                                                                                                                                                                                                                                                                                                                                                                                                                                                                                                                                                                                                                                                                                                          | 629     |

INDICATES CABINETRY / PRODUCT DATUM -------INDICATES CABINETRY CLEARANCES ------

DATE: **05.05.2017** 

IMPORTANT NOTE: Throughout this guide, dimensions may vary by ±2mm (1/16"). Please read the installation manual for detailed information on installing the product. For full installation instructions & specifications visit fisherpaykel.com