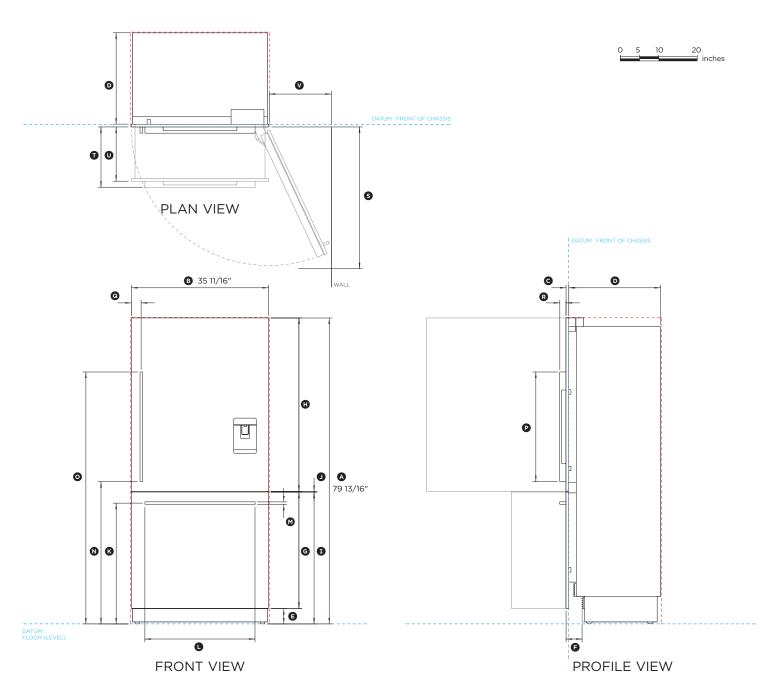

#### RS36W80RU1 (with Stainless Door panels PART NO. RD3680RU)

(refer page 2 for metric measurements)

| Product Dimensions                                                       | in        |
|--------------------------------------------------------------------------|-----------|
| Overall height of fridge                                                 | 79 13/16" |
| Overall width of fridge                                                  | 35 11/16" |
| © Depth of fridge front panels (excl. handles)                           | 3/4"      |
| Overall depth of fridge (excl. front door panels)                        | 23 7/8"   |
| Height from bottom datum to top of toekick                               | 4"        |
| Depth of toekick measured from front of door                             | 2 13/16"  |
| Height of bottom drawer panel                                            | 30 3/8"   |
| Height of top door panels                                                | 45 1/4"   |
| Height from bottom datum to top of drawer panel                          | 34 7/16"  |
| Gap between top and bottom door panels                                   | 5/32"     |
| Height from bottom datum to centre of bottom handle                      | 31 9/16"  |
| © Width of bottom handle                                                 | 28 5/8"   |
| M Thickness of handles                                                   | 5/8"      |
| N Height from bottom datum to bottom of top handle                       | 37 1/8"   |
| Height from bottom datum to top of top handle                            | 65 3/4"   |
| P Height of top handle                                                   | 28 5/8"   |
| Distance from side of fridge to the centre of top handle                 | 2 9/16"   |
| B Depth of handle (measured from front of door)                          | 1 5/8"    |
| Depth of door (widest opening) measured from front of door               | 37"       |
| ① Depth of drawer (open) measured from front of drawer, including handle | 15 3/4"   |
| Depth of drawer (open) measured from front of drawer, excluding handle   | 14 3/16"  |
| Minimum door clearance to adjacent wall (115° - full internal access)    | 16 1/8"   |
| Clearance Dimensions                                                     | in        |
| Minimum cabinetry gap clearance from edge of product                     | 5/32"     |
| Overall height of cavity                                                 | 80"       |
| Overall width of cavity                                                  | 36"       |
| Overall minimum depth of cavity                                          | 24 3/4"   |

INDICATES CABINETRY / PRODUCT DATUM ------INDICATES CABINETRY CLEARANCES ------

DATE: 05.05.2017

IMPORTANT NOTE: Throughout this guide, dimensions may vary by  $\pm 2$ mm (1/16"). Please read the installation manual for detailed information on installing the product. For full installation instructions & specifications visit fisherpaykel.com