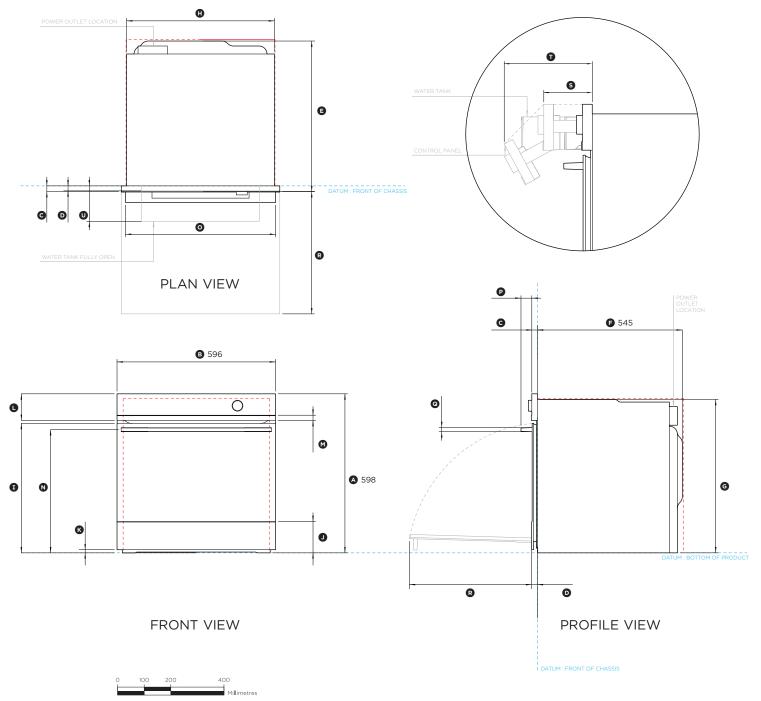

# 0 • **9 0 0** 0 8 PLAN VIEW 0 **3** 21 7/16" **B** 23 7/16" 0 0 0 0 A 23 9/16" • 0 3 0 0 FRONT VIEW **PROFILE VIEW**

## DATA SHEET 24" Oven

Model no:

#### OS24SDTDB1

(refer page 1 for imperial measurements)

| Product Dimensions                                               |     |
|------------------------------------------------------------------|-----|
| Overall height of oven                                           | 598 |
| ® Overall width of oven                                          | 596 |
| © Depth of control panel (excludes handle and front metal trim)  | 21  |
| Depth of front door (excluding front trim)                       | 20  |
| © Depth of oven chassis to front of door glass (excludes handle) | 565 |
| © Depth of chassis                                               | 545 |
| Height of chassis                                                | 577 |
| Width of chassis                                                 | 556 |
| Height from bottom datum to top of oven door                     | 487 |
| Height of metal cap on oven door                                 | 117 |
| ® Height from bottom datum to bottom of door                     | 11  |
| (L) Height of control panel                                      | 100 |
| Height of metal cap on control panel                             | 20  |
| N Height from bottom datum to centerline of handle               | 464 |
| Width of handle                                                  | 565 |
| Depth of handle (measured from front of door)                    | 42  |
| Thickness of handle                                              | 16  |
| ® Depth of door (open) (measured from front of door)             | 460 |
| © Control panel half open (measured from front of chassis)       | 84  |
| ① Control panel fully open (measured from front of chassis)      | 170 |
| Water tank carriage fully open                                   | 133 |

| Minimum Clearances              | mm  |
|---------------------------------|-----|
| Minimum inside height of cavity | 580 |
| Minimum inside width of cavity  | 560 |
| Minimum inside depth of cavity  | 550 |