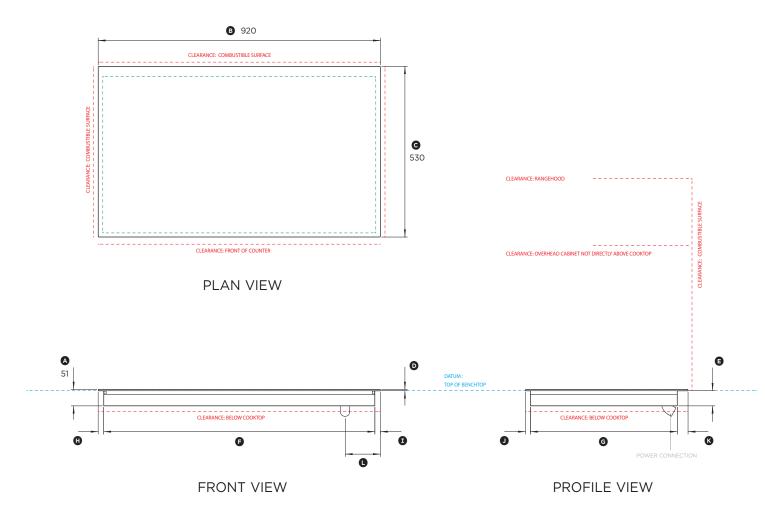

## CI926DTB4

| Product Dimensions                                                                             | mm  |
|------------------------------------------------------------------------------------------------|-----|
| Overall height of cooktop                                                                      | 5   |
| Overall width of cooktop                                                                       | 920 |
| © Overall depth of cooktop                                                                     | 530 |
| Height of cooktop glass                                                                        | 4   |
| E Height of chassis                                                                            | 47  |
| Width of chassis                                                                               | 884 |
| © Depth of chassis                                                                             | 479 |
| Distance from left side of cooktop to chassis                                                  | 18  |
| ① Distance from right side of cooktop to chassis                                               | 18  |
| Distance from front edge of cooktop to chassis                                                 | 16  |
| Distance from back edge of cooktop to chassis                                                  | 35  |
| Distance from right of cooktop to gas inlet at rear of chassis                                 | 115 |
|                                                                                                |     |
| Product Clearances                                                                             | mm  |
| Minimum clearance from side edges of cutout to nearest combustible surface                     | 30  |
| Minimum clearance from rear edge of cutout to nearest combustible surface                      | 45  |
| Minimum clearance from front edge of cutout to front edge of counter                           | 35  |
| Minimum clearance from top of cooktop to rangehood                                             | 650 |
| Minimum clearance from countertop to overhead cabinet not directly above cooktop               | 450 |
| Minimum clearance below top of countertop to top of any appliance or obstruction below cooktop | 65  |
|                                                                                                |     |
| Cutout Dimensions                                                                              |     |
|                                                                                                |     |
| Overall width of cutout                                                                        | 890 |

\*A spacer may be required in the base of the cavity. For more information on clearances, refer to installation guide.

\*\*Flush Installation possible. Depending on cabinet panel thickness a rebate around front frame may be required, refer to installation guide.

\*\*\*Rear ventilation totalling 280cm² is required. The air vent must be located at the rear of cabinet, it can be positioned at the base, sides, back or top of the cavity.

INDICATES CABINETRY / PRODUCT DATUM ------INDICATES CABINETRY CLEARANCES ------