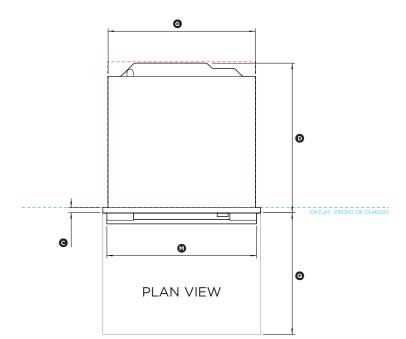

### OB24SDPTDX1

(refer page 2 for metric measurements)

| Product Dimensions                                                                          | in       |
|---------------------------------------------------------------------------------------------|----------|
| Overall height of oven                                                                      | 23 9/16" |
| Overall width of oven                                                                       | 23 7/16" |
| © Depth of front frame (excludes dial, handle and front stainless trim)                     | 13/16″   |
| O Depth of oven chassis and front frame (excludes dial, handle<br>and front stainless trim) | 22 1/4"  |
| Depth of chassis                                                                            | 21 7/16" |
| 🖻 Height of chassis                                                                         | 22 5/8"  |
| © Width of chassis                                                                          | 21 7/8"  |
| Height from bottom datum to top of oven door                                                | 19 1/8″  |
| <ol> <li>Height of stainless steel cap on oven door</li> </ol>                              | 4 1/4"   |
| ④ Height of control panel                                                                   | 3 15/16" |
| Height of stainless steel cap on control panel                                              | 13/16″   |
| L Height from bottom datum to centerline of handle                                          | 18 1/4"  |
| <ul> <li>Width of handle</li> </ul>                                                         | 22 1/4"  |
| Depth of handle (measured from front of door)                                               | 1 5/8″   |
| <ul> <li>Thickness of handle</li> </ul>                                                     | 5/8"     |
| P Height from bottom datum to bottom of door                                                | 3/8"     |
| Depth of door (open) (measured from front of door)                                          | 18 1/8"  |
|                                                                                             |          |

| Minimum Clearances              | in        |
|---------------------------------|-----------|
| Minimum inside height of cavity | 22 7/8"   |
| Minimum inside width of cavity  | 22 1/16"  |
| Minimum inside depth of cavity  | 21 11/16" |