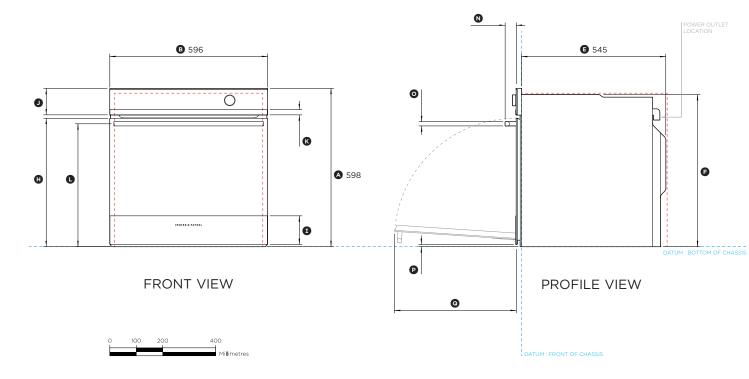

## Model no:

OB24SDPTDX1

(refer page 1 for imperial measurements)

| Product Dimensions                                                                          | mm  |
|---------------------------------------------------------------------------------------------|-----|
| Overall height of oven                                                                      | 598 |
| Overall width of oven                                                                       | 596 |
| $\bigodot$ Depth of front frame (excludes dial, handle and front stainless trim)            | 20  |
| O Depth of oven chassis and front frame (excludes dial, handle<br>and front stainless trim) | 565 |
| Depth of chassis                                                                            | 545 |
| © Height of chassis                                                                         | 575 |
| ③ Width of chassis                                                                          | 556 |
| (#) Height from bottom datum to top of oven door                                            | 485 |
| I Height of stainless steel cap on oven door                                                | 108 |
| ④ Height of control panel                                                                   | 100 |
| Height of stainless steel cap on control panel                                              | 20  |
| Height from bottom datum to centerline of handle                                            | 464 |
| Width of handle                                                                             | 565 |
| Depth of handle (measured from front of door)                                               | 42  |
| <ul> <li>Thickness of handle</li> </ul>                                                     | 16  |
| P Height from bottom datum to bottom of door                                                | 9   |
| Depth of door (open) (measured from front of door)                                          | 460 |
|                                                                                             |     |

| Minimum Clearances              | mm  |
|---------------------------------|-----|
| Minimum inside height of cavity | 580 |
| Minimum inside width of cavity  | 560 |
| Minimum inside depth of cavity  | 550 |