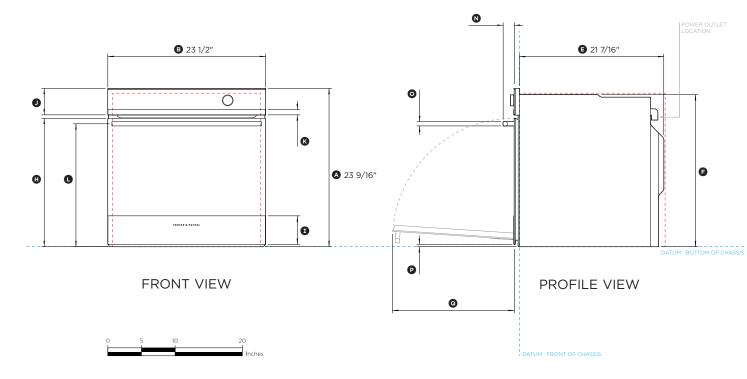

### OB24SDPTDX1

(refer page 2 for metric measurements)

| Product Dimensions                                                                          | in       |
|---------------------------------------------------------------------------------------------|----------|
| Overall height of oven                                                                      | 23 9/16" |
| Overall width of oven                                                                       | 23 7/16" |
| © Depth of front frame (excludes dial, handle and front stainless trim)                     | 13/16″   |
| O Depth of oven chassis and front frame (excludes dial, handle<br>and front stainless trim) | 22 1/4"  |
| Depth of chassis                                                                            | 21 7/16" |
| 🖻 Height of chassis                                                                         | 22 5/8"  |
| © Width of chassis                                                                          | 21 7/8"  |
| Height from bottom datum to top of oven door                                                | 19 1/8″  |
| <ol> <li>Height of stainless steel cap on oven door</li> </ol>                              | 4 1/4"   |
| ④ Height of control panel                                                                   | 3 15/16" |
| Height of stainless steel cap on control panel                                              | 13/16″   |
| L Height from bottom datum to centerline of handle                                          | 18 1/4"  |
| <ul> <li>Width of handle</li> </ul>                                                         | 22 1/4"  |
| Depth of handle (measured from front of door)                                               | 1 5/8″   |
| <ul> <li>Thickness of handle</li> </ul>                                                     | 5/8"     |
| P Height from bottom datum to bottom of door                                                | 3/8"     |
| Depth of door (open) (measured from front of door)                                          | 18 1/8"  |
|                                                                                             |          |

| Minimum Clearances              | in        |
|---------------------------------|-----------|
| Minimum inside height of cavity | 22 7/8"   |
| Minimum inside width of cavity  | 22 1/16"  |
| Minimum inside depth of cavity  | 21 11/16" |