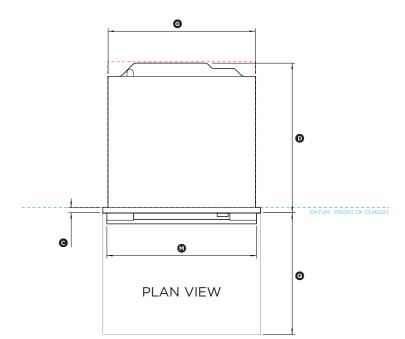

## Model no:

OB24SDPTDX1

(refer page 1 for imperial measurements)

| Product Dimensions                                                                          | mm  |
|---------------------------------------------------------------------------------------------|-----|
| Overall height of oven                                                                      | 598 |
| Overall width of oven                                                                       | 596 |
| $\bigodot$ Depth of front frame (excludes dial, handle and front stainless trim)            | 20  |
| O Depth of oven chassis and front frame (excludes dial, handle<br>and front stainless trim) | 565 |
| Depth of chassis                                                                            | 545 |
| © Height of chassis                                                                         | 575 |
| ③ Width of chassis                                                                          | 556 |
| (#) Height from bottom datum to top of oven door                                            | 485 |
| I Height of stainless steel cap on oven door                                                | 108 |
| ④ Height of control panel                                                                   | 100 |
| Height of stainless steel cap on control panel                                              | 20  |
| Height from bottom datum to centerline of handle                                            | 464 |
| Width of handle                                                                             | 565 |
| Depth of handle (measured from front of door)                                               | 42  |
| <ul> <li>Thickness of handle</li> </ul>                                                     | 16  |
| P Height from bottom datum to bottom of door                                                | 9   |
| Depth of door (open) (measured from front of door)                                          | 460 |
|                                                                                             |     |

| Minimum Clearances              | mm  |
|---------------------------------|-----|
| Minimum inside height of cavity | 580 |
| Minimum inside width of cavity  | 560 |
| Minimum inside depth of cavity  | 550 |