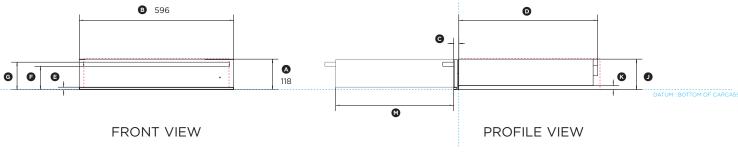

## WB60SDEB1

| Product Dimensions                                           | mm  |
|--------------------------------------------------------------|-----|
| Overall height of warming drawer                             | 118 |
| Overall width of warming drawer                              | 596 |
| © Depth of warming drawer front*                             | 20  |
| Depth of chassis measured from front datum                   | 536 |
| Height from bottom datum to top of trim                      | 10  |
| Height from bottom datum to bottom of handle                 | 90  |
| Height from bottom datum to top of handle                    | 106 |
| ® Width of handle                                            | 565 |
| ① Depth of handle measured from front of drawer              | 42  |
| Height from bottom datum to top of chassis                   | 118 |
| Height from bottom datum to bottom of chassis at rear        | 16  |
| © Width of chassis at rear                                   | 551 |
| Depth of drawer (open) (measured from front of drawer glass) | 455 |
|                                                              |     |

\* Measured to front glass surface

| Minimum Clearances                              | mm  |
|-------------------------------------------------|-----|
| Height of cavity from bottom datum              | 120 |
| Minimum inside width of cavity                  | 560 |
| Minimum inside depth of cavity from front datum | 545 |