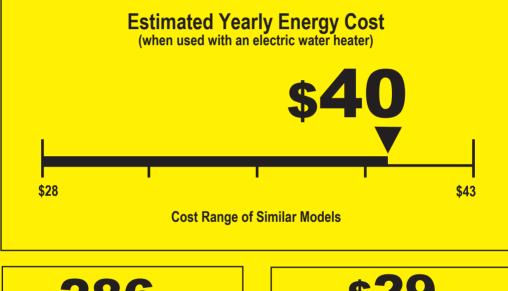

## Your cost will depend on your utility rates and use.

- Cost range based only on Standard capacity models.
- Estimated energy cost based on four wash loads a week and a national average electricity cost of 14 cents per kWh and natural gas cost of \$1.21 per therm.
- For more information, visit www.ftc.gov/appliances.