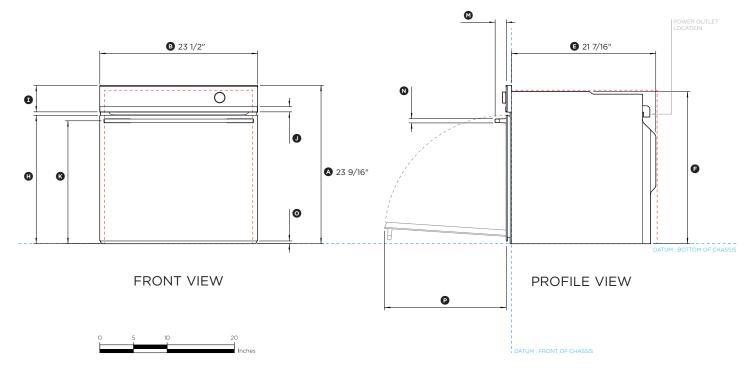

## DATA SHEET 24" Oven

Model no:

### OB24SDPTDB1

(refer page 2 for metric measurements)

| Product Dimensions                                                                                         | in       |
|------------------------------------------------------------------------------------------------------------|----------|
| Overall height of oven                                                                                     | 23 9/16" |
| Overall width of oven                                                                                      | 23 7/16" |
| © Depth of front frame (excludes dial, handle and front metal trim)                                        | 13/16"   |
| <ul> <li>Depth of oven chassis and front frame (excludes dial, handle<br/>and front metal trim)</li> </ul> | 22 1/4"  |
| © Depth of chassis                                                                                         | 21 7/16" |
| Height of chassis                                                                                          | 22 5/8"  |
| Width of chassis                                                                                           | 21 7/8"  |
| Height from bottom datum to top of oven door                                                               | 19 1/8"  |
| ① Height of control panel                                                                                  | 3 15/16" |
| Height of metal cap on control panel                                                                       | 13/16′′  |
| Height from bottom datum to centerline of handle                                                           | 18 1/4"  |
| © Width of handle                                                                                          | 22 1/4"  |
| Depth of handle (measured from front of door)                                                              | 1 5/8"   |
| N Thickness of handle                                                                                      | 5/8"     |
| Height from bottom datum to bottom of door                                                                 | 3/8"     |
| Depth of door (open) (measured from front of door)                                                         | 18 1/8"  |

| Minimum Clearances              | in        |
|---------------------------------|-----------|
| Minimum inside height of cavity | 22 7/8"   |
| Minimum inside width of cavity  | 22 1/16"  |
| Minimum inside depth of cavity  | 21 11/16" |

IMPORTANT NOTE: For full installation and clearance details please refer to our Installation Manual.

INDICATES PRODUCT DATUM -----INDICATES CABINETRY CLEARANCES ------

DATE: 11.12.2019

IMPORTANT NOTE: Throughout this guide, dimensions may vary by ±2mm (1/16"). Please read the installation manual for detailed information on installing the product. For full installation instructions & specifications visit fisherpaykel.com