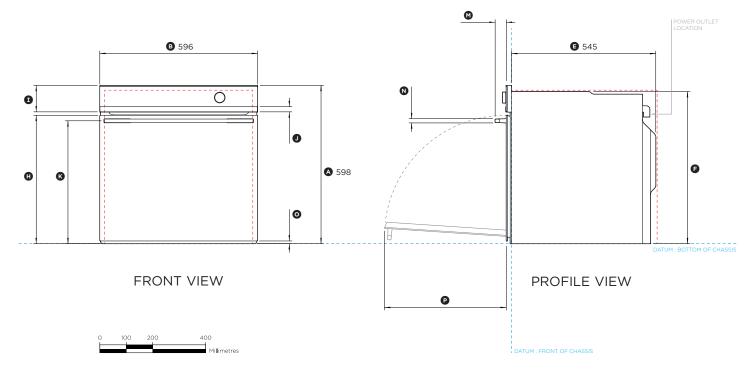

## DATA SHEET 24" Oven

Model no:

### OB24SDPTDB1

(refer page 1 for imperial measurements)

| Product Dimensions                                                                 |     |
|------------------------------------------------------------------------------------|-----|
| Overall height of oven                                                             | 598 |
| Overall width of oven                                                              | 596 |
| © Depth of front frame (excludes dial, handle and front metal trim)                | 20  |
| Depth of oven chassis and front frame (excludes dial, handle and front metal trim) | 565 |
| © Depth of chassis                                                                 | 545 |
| Height of chassis                                                                  | 575 |
| Width of chassis                                                                   | 556 |
| Height from bottom datum to top of oven door                                       | 485 |
| ① Height of control panel                                                          | 100 |
| Height of metal cap on control panel                                               | 20  |
| Height from bottom datum to centerline of handle                                   | 464 |
| © Width of handle                                                                  | 565 |
| ⊕ Depth of handle (measured from front of door)                                    | 42  |
| N Thickness of handle                                                              | 16  |
| Height from bottom datum to bottom of door                                         | 10  |
| Depth of door (open) (measured from front of door)                                 | 460 |
|                                                                                    |     |

| Minimum Clearances              | mm  |
|---------------------------------|-----|
| Minimum inside height of cavity | 580 |
| Minimum inside width of cavity  | 560 |
| Minimum inside depth of cavity  | 550 |

IMPORTANT NOTE: For full installation and clearance details please refer to our Installation Manual.

INDICATES PRODUCT DATUM -----INDICATES CABINETRY CLEARANCES ------

DATE: 11.12.2019

IMPORTANT NOTE: Throughout this guide, dimensions may vary by ±2mm (1/16"). Please read the installation manual for detailed information on installing the product. For full installation instructions & specifications visit fisherpaykel.com