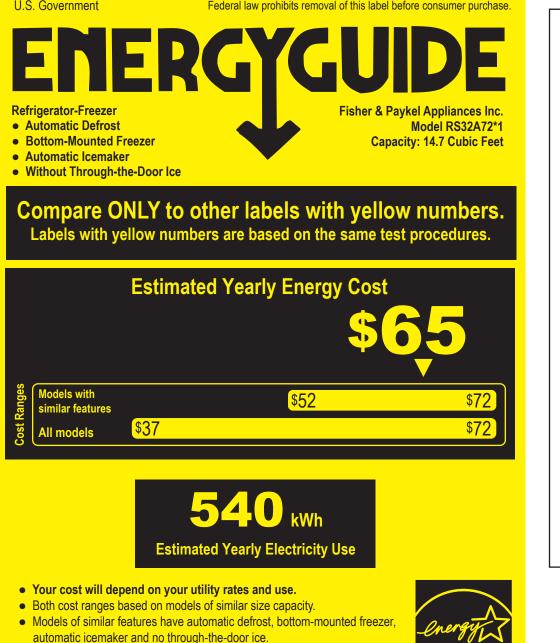

U.S. Government

Federal law prohibits removal of this label before consumer purchase.

• Estimated energy cost based on a national average electricity cost of 12 cents per kWh.

## ENER GUIDE