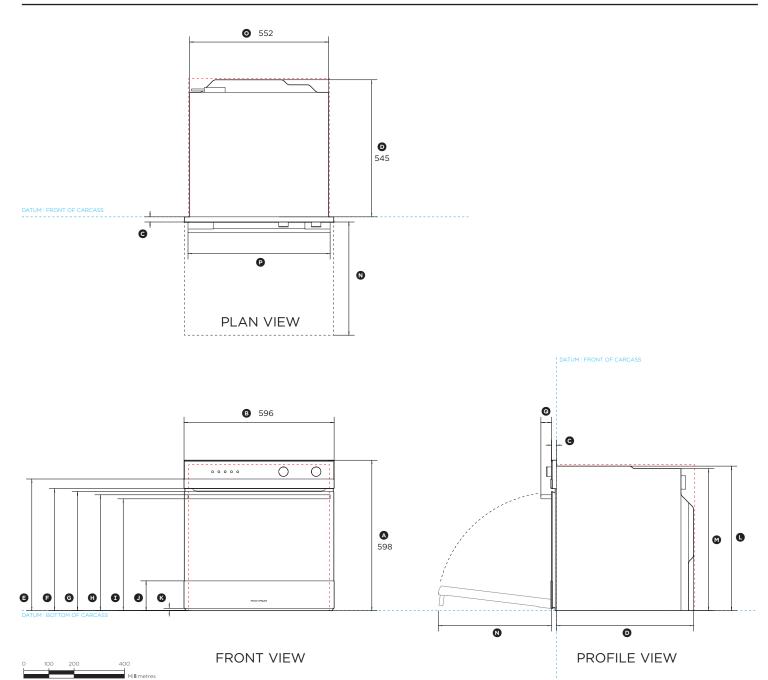

## 600mm Single Built-in Oven

Model no:

 OB60SC7CEX1
 OB60SCVMX1

 OB60SC5CEX1
 OB60SC5LCX1

 OB60SC7LEX1
 OB60SC7VEX1

| Product Dimensions                                                    | mm  |
|-----------------------------------------------------------------------|-----|
| Overall height* of oven                                               | 598 |
| Overall width of oven                                                 | 597 |
| © Depth of oven front and control panel** (excludes handle and dials) | 20  |
| Depth of oven chassis (does not include oven front)                   | 545 |
| E Height from bottom datum to top of stainless cap                    | 523 |
| F Height from bottom datum to bottom of stainless cap                 | 485 |
| Height from bottom datum to top of door                               | 473 |
| Height from bottom datum to top of handle                             | 460 |
| ① Height from bottom datum to bottom of handle                        | 445 |
| Height from bottom datum to top of stainless door cap                 | 118 |
| Height from bottom datum to bottom of door                            | 10  |
| © Height from bottom datum to top of chassis                          | 575 |
| Height from bottom datum to top of chasis at rear                     | 565 |
| Depth of door (open) (measured from front of door)**                  | 450 |
| Overall width of chassis                                              | 552 |
| Width of handle                                                       | 565 |
| Depth of handle (measured from front of door)**                       | 42  |

\* All height measurements included mounted feet

\*\* Measured to front glass surface and excludes 2mm stainless cap

| Minimum Clearances                              | mm  |
|-------------------------------------------------|-----|
| Height of cavity from bottom datum              | 580 |
| Minimum inside width of cavity                  | 560 |
| Minimum inside depth of cavity from front datum | 550 |