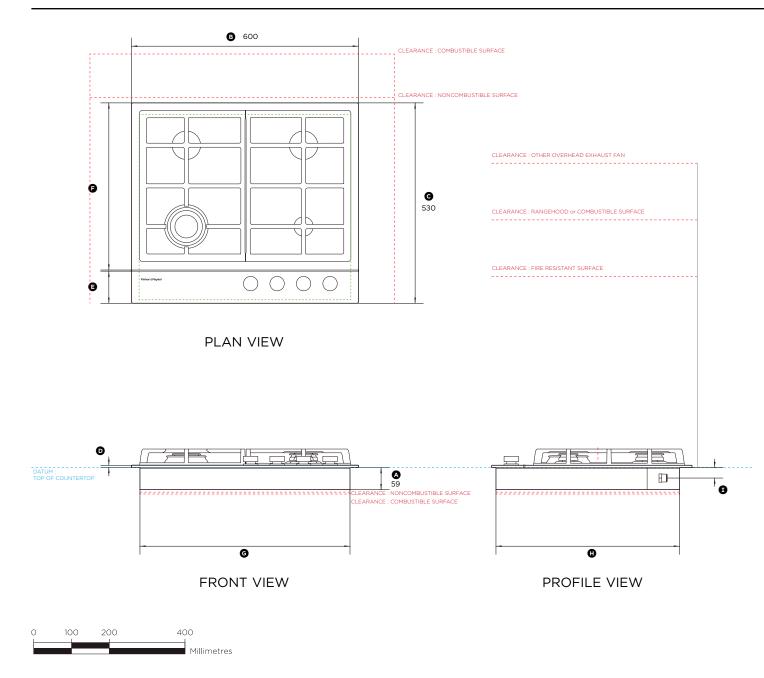

## Model no: CG604DX1

NB. Supplied for NG with an LPG conversion kit included.

| Dimensions                                                                                         | mm  |
|----------------------------------------------------------------------------------------------------|-----|
| Height of chassis (below top of benchtop)                                                          | 59  |
| Overall width of cooktop                                                                           | 600 |
| © Overall depth of cooktop                                                                         |     |
| <ul> <li>Height from counter datum to top of cooktop surface</li> </ul>                            |     |
| Depth of front control panel                                                                       | 85  |
| Depth of cooktop cooking area                                                                      |     |
| © Width of chassis                                                                                 | 555 |
| Depth of chassis                                                                                   | 486 |
| <ol> <li>Distance from top of counter to centre of gas inlet on<br/>product</li> </ol>             | 30  |
| Minimum Clearances                                                                                 | mm  |
| Minimum clearance from left edge of cutout to nearest vertical surface                             | 130 |
| Minimum clearance from right edge of cutout to nearest vertical<br>surface                         | 115 |
| Minimum clearance from rear edge of cutout to nearest combustible surface                          | 160 |
| Minimum clearance from rear edge of cutout to nearest non-<br>combustible surface                  | 45  |
| Minimum clearance below top of benchtop to combustible surface                                     | 70  |
| Minimum clearance below top of benchtop to Fisher & Paykel oven or nearest non-combustible surface | 65  |
| Minimum clearance from cooktop surface to downwards-facing tiled or fire resistant surface         | 500 |
| Minimum clearance from cooktop surface to rangehood or<br>downward facing combustible surface      | 650 |
| Minimum clearance from cooktop surface to any other overhead exhaust fan                           | 800 |
| Cutout Dimensions                                                                                  | mm  |
| Overall width of cutout*                                                                           | 560 |
| Overall depth of cutout*                                                                           | 490 |

cooktop depth. Cutout front depth is 9mm from the front edge of the product.

| INDICATES | PRODUCT DATUM |
|-----------|---------------|
| INDICATES | CLEARANCES    |
| INDICATES | CUTOUT        |