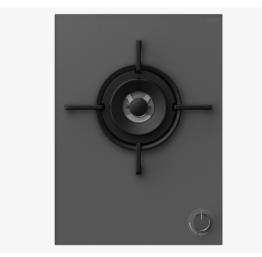

# Gas on Glass Modular Cooktop, 39cm, LPG

Series 9 | Minimal

Grey Glass | LPG

Powerful single wok burner. Compatible with our series of modular cooktops, it allows for customisable configurations to suit any kitchen design.

- Perfect for a compact cooking area with one dual flame wok burner
- Mix and match with our modular induction cooktops for a custom kitchen setup
- Independently controlled via a manual dial for flexible cooking options

• Flexible installation with options for both flush and raised to complement your benchtop design