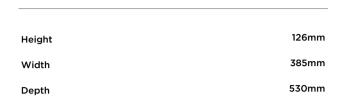

### DIMENSIONS

## SPECIFICATIONS

| Product dimensions |       |
|--------------------|-------|
| Depth              | 530mm |
| Height             | 126mm |
| Width              | 385mm |
|                    |       |
|                    |       |
| SKU                | 84846 |