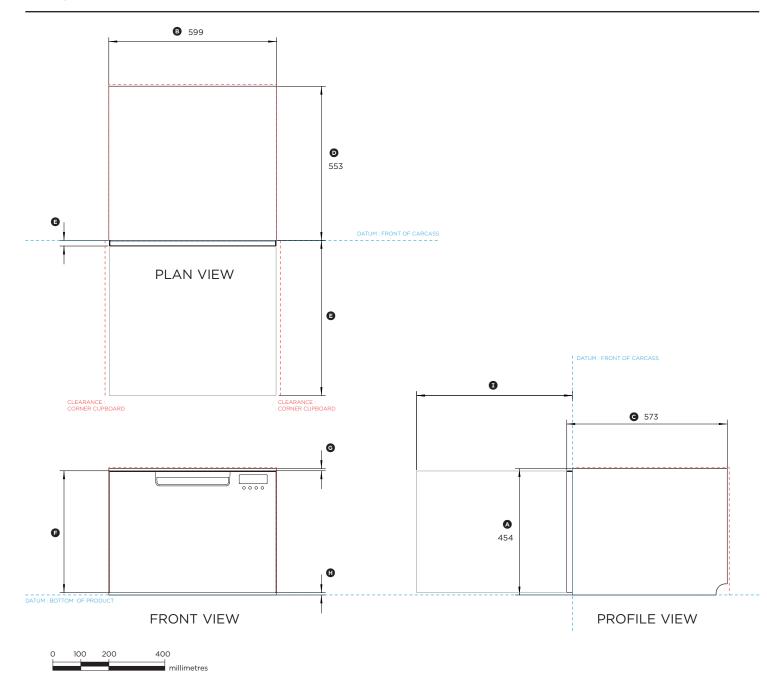

#### DD24SCTB9

(refer page 1 for imperial measurements)

| Dimensions                                        | mm  |
|---------------------------------------------------|-----|
| <ul> <li>Overall height of DishDrawer™</li> </ul> | 454 |
| ® Overall width of DishDrawer™                    | 599 |
| © Overall depth of DishDrawer™                    | 573 |
| Depth of chassis                                  | 553 |
| © Depth of front panel                            |     |
| F Height of front panel                           | 437 |
| Height from top of door to top of chassis         | 8   |
| Height of ventilation gap below front panel       | 7   |
| Maximum extension of drawer from front datum      | 547 |

| Minimum Clearances                       | mm      |
|------------------------------------------|---------|
| Height of cavity                         | min 456 |
| Width of cavity                          | 600     |
| Depth of cavity                          | min 560 |
| Minimum clearance from a corner cupboard | 13      |

Note: Service outlet at rear extends both sides, hoses and cords can be routed to either or both.

INDICATES CABINETRY / PRODUCT DATUM -----INDICATES CABINETRY CLEARANCES ------

DATE: 07.09.2016

IMPORTANT NOTE: Throughout this guide, dimensions may vary by  $\pm 2$ mm (I/16"). Please read the installation manual for detailed information on installing the product. For full installation instructions & specifications visit www.fisherpaykel.com