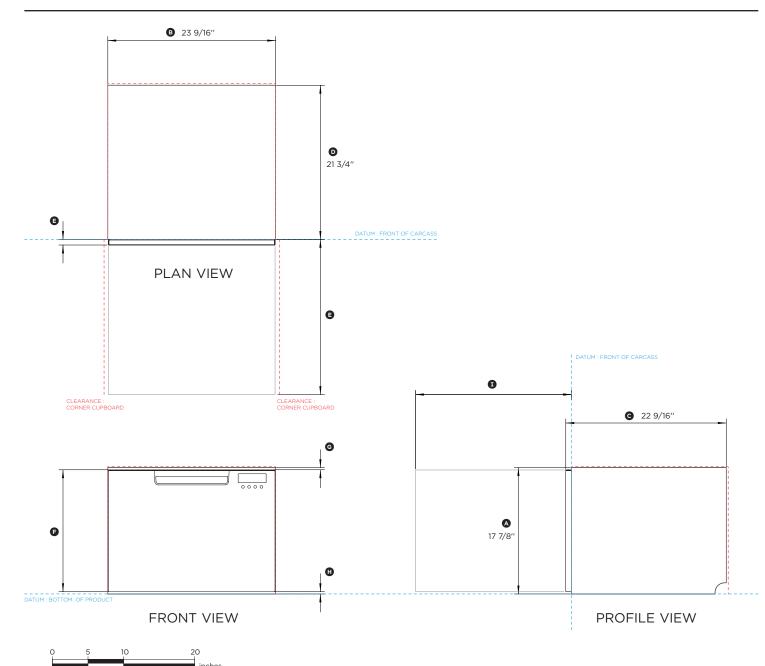

#### DD24SCTB9

(refer page 2 for metric measurements)

| Dimensions                                   | in       |
|----------------------------------------------|----------|
| Overall height of DishDrawer™                | 17 7/8"  |
| S Overall width of DishDrawer™               | 23 9/16" |
| © Overall depth of DishDrawer™               | 22 9/16" |
| Depth of chassis                             | 21 3/4"  |
| © Depth of front panel                       | 13/16"   |
| F Height of front panel                      | 17 3/16" |
| Height from top of door to top of chassis    | 5/16"    |
| Height of ventilation gap below front panel  | 1/4"     |
| Maximum extension of drawer from front datum | 21 9/16" |

| Minimum Clearances                       | in           |
|------------------------------------------|--------------|
| Height of cavity                         | min 18"      |
| Width of cavity                          | 23 5/8"      |
| Depth of cavity                          | min 22 1/16" |
| Minimum clearance from a corner cupboard | 1/2"         |

Note: Service outlet at rear extends both sides, hoses and cords can be routed to either or both.

INDICATES CABINETRY / PRODUCT DATUM ------INDICATES CABINETRY CLEARANCES ------

DATE: 07.09.2016

IMPORTANT NOTE: Throughout this guide, dimensions may vary by  $\pm 2$ mm (I/16"). Please read the installation manual for detailed information on installing the product. For full installation instructions & specifications visit www.fisherpaykel.com