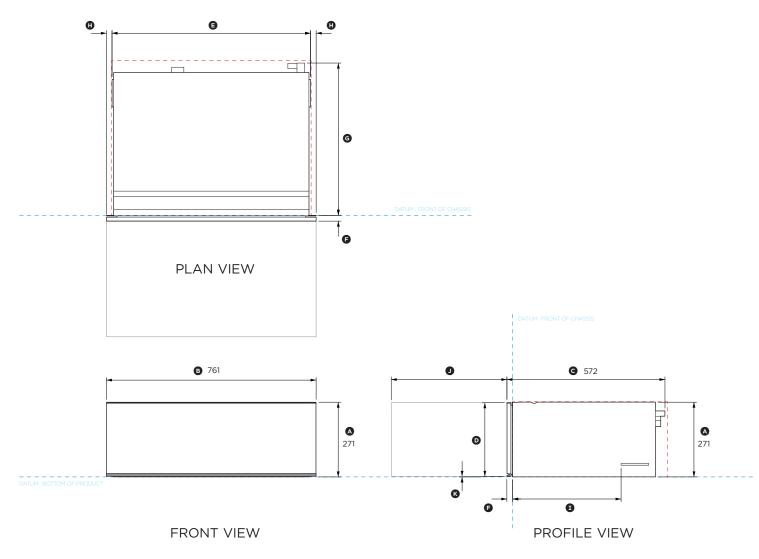

### VB30SDEX1

(refer page 1 for imperial measurements)

| Product Dimensions                                            | mm  |
|---------------------------------------------------------------|-----|
| Overall height of vacuum drawer                               | 271 |
| Overall width of vacuum drawer                                | 761 |
| © Overall depth of drawer (includes front panel & power plug) | 571 |
| Height of drawer front panel                                  | 267 |
| © Width of chassis (includes side brackets)                   | 720 |
| © Depth of drawer front panel and flange                      | 20  |
| Depth of chassis (includes power plug, excludes flange)       | 551 |
| ® Distance from side bracket to side of drawer front          | 20  |
| ① Distance from rear of flange to side bracket                | 389 |
| ① Depth of open drawer (measured from front of drawer panel)  | 419 |
| Height from bottom of chassis to bottom of front panel        | 2   |
|                                                               |     |

| 273 |
|-----|
| 2,0 |
| 724 |
| 560 |
| 764 |
| 3   |
|     |
|     |

INDICATES CABINETRY / PRODUCT DATUM ------INDICATES CABINETRY CLEARANCES ------

DATE: 07.04.2021

IMPORTANT NOTE: Throughout this guide, dimensions may vary by ±2mm (1/16"). Please read the installation manual for detailed information on installing the product. For full installation instructions & specifications visit fisherpaykel.com