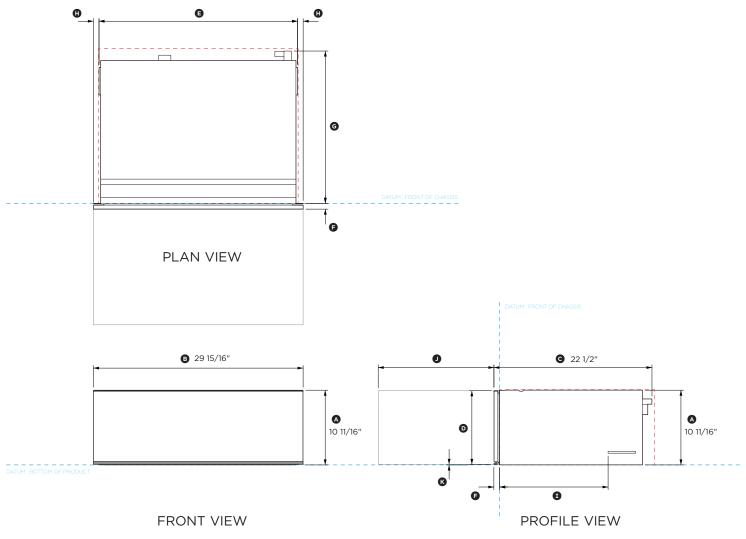

### VB30SDEX1

(refer page 2 for metric measurements)

| Product Dimensions                                            | ir       |
|---------------------------------------------------------------|----------|
| Overall height of vacuum drawer                               | 10 11/16 |
| Overall width of vacuum drawer                                | 29 15/16 |
| © Overall depth of drawer (includes front panel & power plug) | 22 1/2   |
| Height of drawer front panel                                  | 10 1/2   |
| Width of chassis (includes side brackets)                     | 28 5/16  |
| © Depth of drawer front panel and flange                      | 13/16    |
| Depth of chassis (includes power plug, excludes flange)       | 21 11/16 |
| Distance from side bracket to side of drawer front            | 13/16    |
| ① Distance from rear of flange to side bracket                | 15 5/16  |
| ① Depth of open drawer (measured from front of drawer panel)  | 16 1/2   |
| Height from bottom of chassis to bottom of front panel        | 1/16     |
|                                                               |          |

| Clearance Dimensions                                                      | in       |
|---------------------------------------------------------------------------|----------|
| Minimum inside height of cavity                                           | 10 3/4′  |
| Minimum inside width of cavity                                            | 28 1/2'  |
| Minimum inside depth of cavity                                            | 22 1/16′ |
| Overall width of cabinetry                                                | 30 1/16′ |
| Minimum clearance between top of front panel and upper cabinetry panel    | 1/8'     |
| Minimum clearance between bottom of front panel and lower cabinetry panel | 1/16′    |
|                                                                           |          |

INDICATES CABINETRY / PRODUCT DATUM ------INDICATES CABINETRY CLEARANCES ------

DATE: 07.04.2021

IMPORTANT NOTE: Throughout this guide, dimensions may vary by ±2mm (1/16"). Please read the installation manual for detailed information on installing the product. For full installation instructions & specifications visit fisherpaykel.com