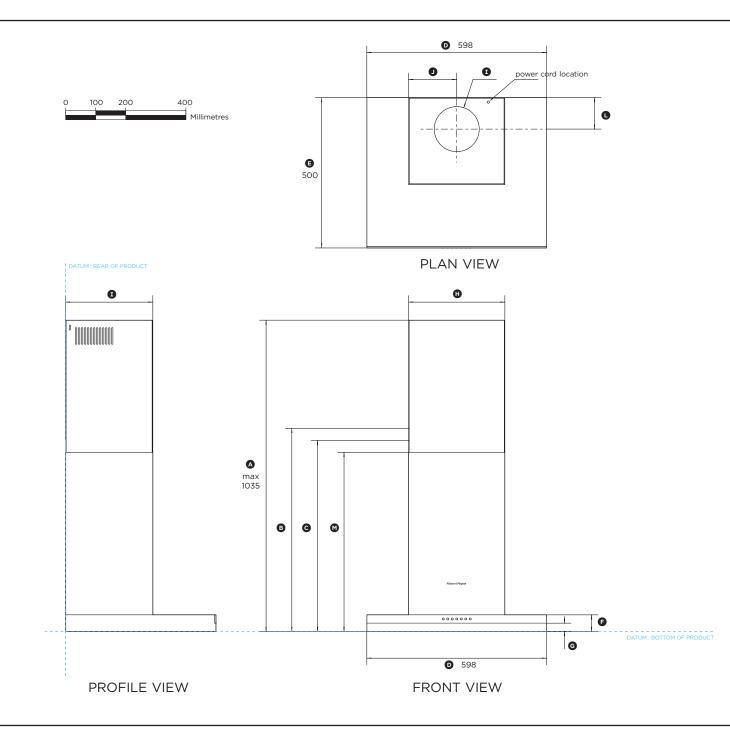

## 600mm Wall Canopy Cooker Hood

| Product Dimensions                                                         | mm   |
|----------------------------------------------------------------------------|------|
| Maximum height of cooker hood                                              | 1035 |
| Minimum overall height - recirculating                                     | 675  |
| © Minimum overall height - ducted                                          | 635  |
| <ul> <li>Overall width of cooker hood</li> </ul>                           | 598  |
| © Overall depth of cooker hood                                             | 500  |
|                                                                            | 55   |
| I Height from bottom datum to top of stainless strip                       | 27   |
| Width of flue                                                              | 320  |
| <ol> <li>Depth of flue</li> </ol>                                          | 290  |
| <ul> <li>Distance from centre of ducting outlet to side of flue</li> </ul> | 160  |
| Ducting outlet diameter                                                    | 150  |
| © Distance from centre of ducting outlet to back of product                | 105  |
| Height from datum to top of lower flue section                             | 595  |

| Height from base of cooker hood to hob surface | mm        |
|------------------------------------------------|-----------|
| Gas                                            | 650 - 750 |
| Electric (including induction)                 | 600 - 750 |

INDICATES PRODUCT DATUM

DATE: 15.06.2015

IMPORTANT NOTE: Throughout this guide, dimensions may vary by  $\pm 2mm$  (3/32"). Please read the installation manual for detailed information on installing the product. www.fisherpaykel.com