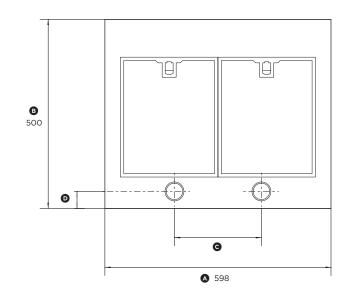

## 600mm Wall Canopy Cooker Hood

Model no: HC60DCXB1 HC60BCXB2

| Product Dimensions                                | mm  |
|---------------------------------------------------|-----|
| Overall width of cooker hood                      | 598 |
| Overall depth of cooker hood                      | 500 |
| © Distance between light centres                  | 230 |
| Distance from centre of lights to rear of product | 45  |

BOTTOM VIEW

DATE: 15.06.2015

IMPORTANT NOTE: Throughout this guide, dimensions may vary by  $\pm 2mm$  (3/32"). Please read the installation manual for detailed information on installing the product. www.fisherpaykel.com