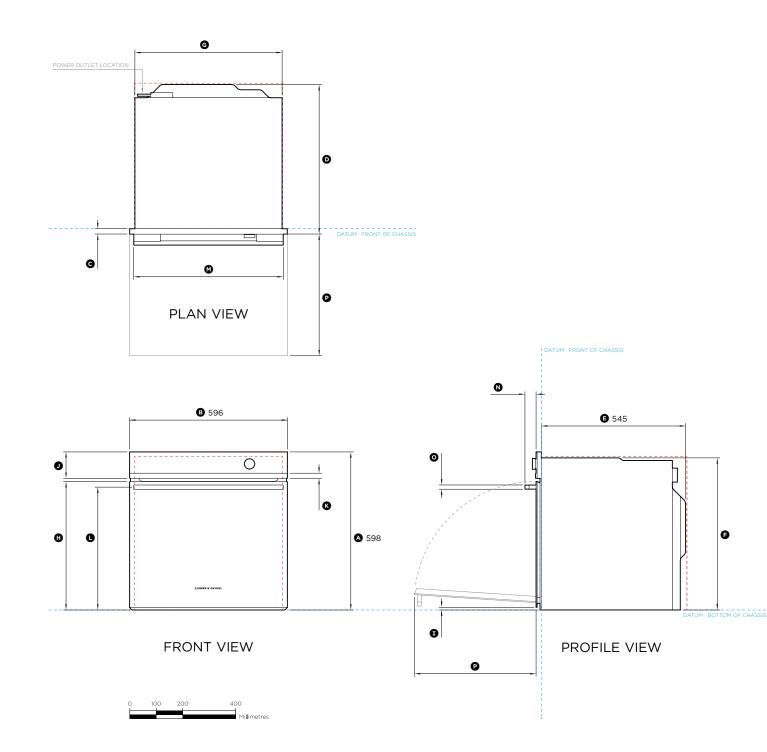

## OB60SD9PLX1, OB60SD11PLX1, OB60SD13PLX1, OB60SD16PLX1

| Product Dimensions                                                                                             | mm  |
|----------------------------------------------------------------------------------------------------------------|-----|
| Overall height of oven                                                                                         | 598 |
| Overall width of oven                                                                                          | 596 |
| © Depth of front frame (excludes dial, handle and front stainless trim)                                        | 20  |
| <ul> <li>Depth of oven chassis and front frame (excludes dial, handle<br/>and front stainless trim)</li> </ul> | 565 |
| E Depth of chassis                                                                                             | 545 |
| 🕞 Height of chassis                                                                                            | 575 |
| 6 Width of chassis                                                                                             | 556 |
| Height from bottom datum to top of oven door                                                                   | 487 |
| I Height from bottom datum to bottom of door                                                                   | 12  |
| ④ Height of control panel                                                                                      | 100 |
| Height of stainless steel cap on control panel                                                                 | 20  |
| L Height from bottom datum to centerline of handle                                                             | 464 |
| Width of handle                                                                                                | 565 |
| Depth of handle (measured from front of door)                                                                  | 42  |
| <ul> <li>Thickness of handle</li> </ul>                                                                        | 16  |
| Depth of door when open (measured from front of door)                                                          | 460 |

| Minimum Clearances              | mm  |
|---------------------------------|-----|
| Minimum inside height of cavity | 580 |
| Minimum inside width of cavity  | 560 |
| Minimum inside depth of cavity  | 550 |