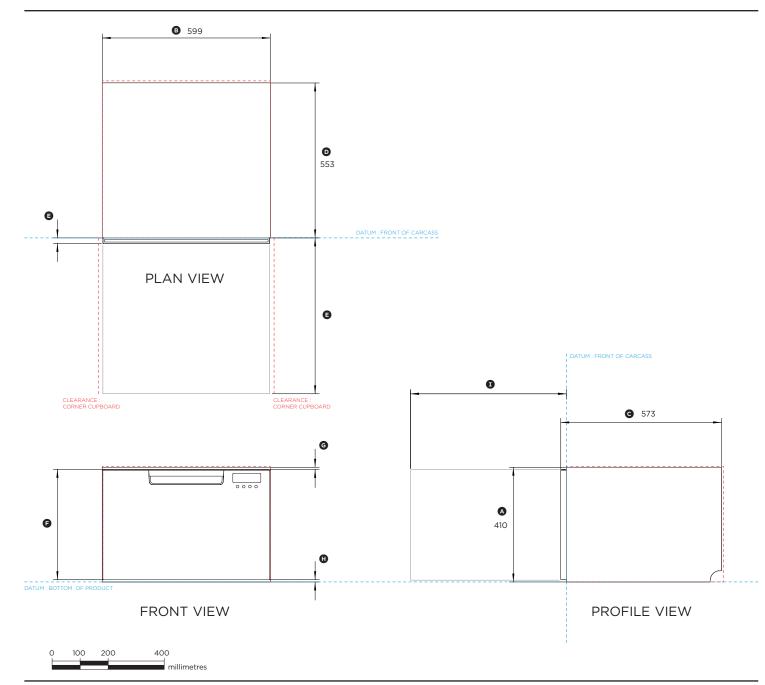

## DD60SAX9, DD60SAHX9

| Dimensions                                        | mm  |
|---------------------------------------------------|-----|
| <ul> <li>Overall height of DishDrawer™</li> </ul> | 410 |
| ® Overall width of DishDrawer™                    | 599 |
| © Overall depth of DishDrawer™                    | 573 |
| Depth of chassis                                  | 553 |
| © Depth of front panel                            | 20  |
| Height of front panel                             | 393 |
| Height from top of door to top of chassis         | - 8 |
| Height of ventilation gap below front panel       | 7   |
| Maximum extension of drawer from front datum      | 547 |

| Minimum Clearances                       | mm      |
|------------------------------------------|---------|
| Height of cavity                         | min 412 |
| Width of cavity                          | 600     |
| Depth of cavity                          | min 560 |
| Minimum clearance from a corner cupboard | 13      |