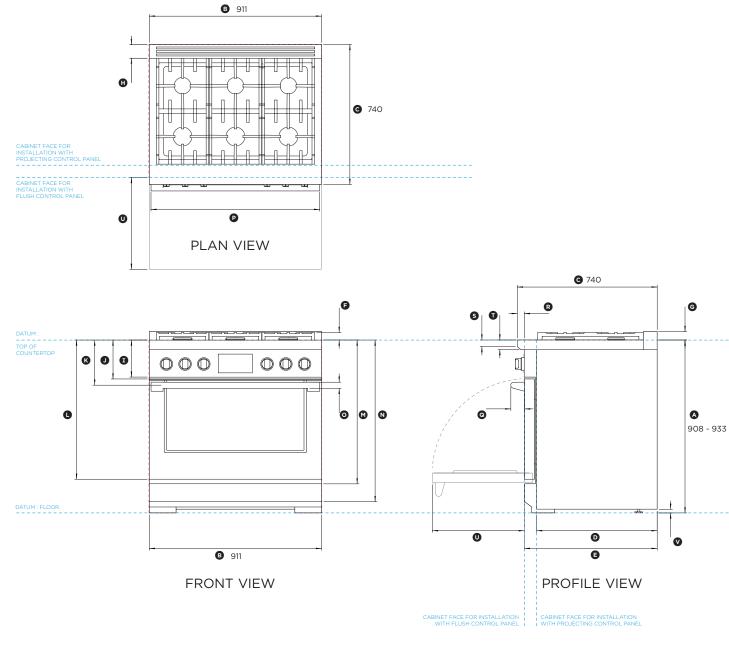

### DATA SHEET

(refer page 1 for imperial measurements)

Model no: RDV3-366

36" Professional Freestanding Range - Dual Fuel

| Pr         | oduct Dimensions                                                      | mm                 |
|------------|-----------------------------------------------------------------------|--------------------|
| (A)<br>rea | Height of range (from floor to cooktop, excluding grates and ar trim) | min 908<br>max 933 |
| B          | Overall width of range                                                | 911                |
| ©          | Overall depth of range (excluding handle and dials)                   | 740                |
| D          | Depth from rear of chassis to cabinetry face - projecting             | 644                |
| E          | Depth from rear of chassis to cabinetry face - flush                  | 703                |
| F          | Height from countertop to top of pan supports                         | 40                 |
| 6          | Height of rear trim                                                   | 45                 |
| Ю          | Depth of rear trim                                                    | 73                 |
| (I)        | Height from countertop to bottom of control panel                     | 196                |
| J          | Height from countertop to top of door                                 | 206                |
| K          | Height from countertop to centre of handle                            | 239                |
| L          | Height from countertop to bottom of door                              | 737                |
| M          | Height from countertop to top of lower panel                          | 761                |
| N          | Height from countertop to bottom of lower panel                       | 855                |
| 0          | Thickness of handle (not including standoffs)                         | 32                 |
| P          | Width of handle (including standoffs)                                 | 892                |
| 0          | Depth of handle (measured from front of door)                         | 73                 |
| R          | Depth of front of cooktop to control panel                            | 37                 |
| S          | Height of cooktop front face                                          | 35                 |
| T          | Height from top of cooktop to control panel                           | 51                 |
| U          | Depth of open door to cabinetry face - flush                          | 486                |
| <b>v</b>   | Adjustable feet height                                                | min 13<br>max 38   |

| Cavity Dimensions                                            |         |
|--------------------------------------------------------------|---------|
| Overall width of cavity                                      | min 914 |
| Overall depth of cavity for projecting control panel         | max 644 |
| Overall depth of cavity for flush control panel              | max 703 |
| Maximum height of from floor to countertop                   |         |
| - for level counter                                          | 908     |
| <ul> <li>with range levelling legs fully extended</li> </ul> | 933     |

### DATA SHEET

36" Professional Freestanding Range - Dual Fuel

millimetres