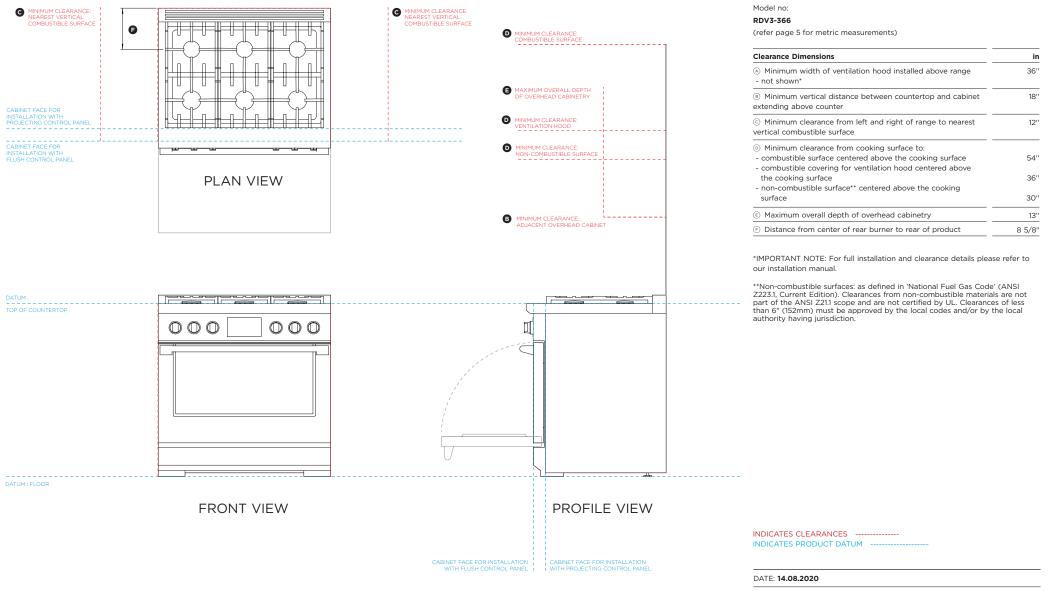

#### Model no: **RDV3-366**

(refer page 6 for metric measurements)

IMPORTANT NOTE: For full installation and clearance details please refer to our installation manual.

INDICATES CAVITY CLEARANCES -------INDICATES PRODUCT DATUM ------