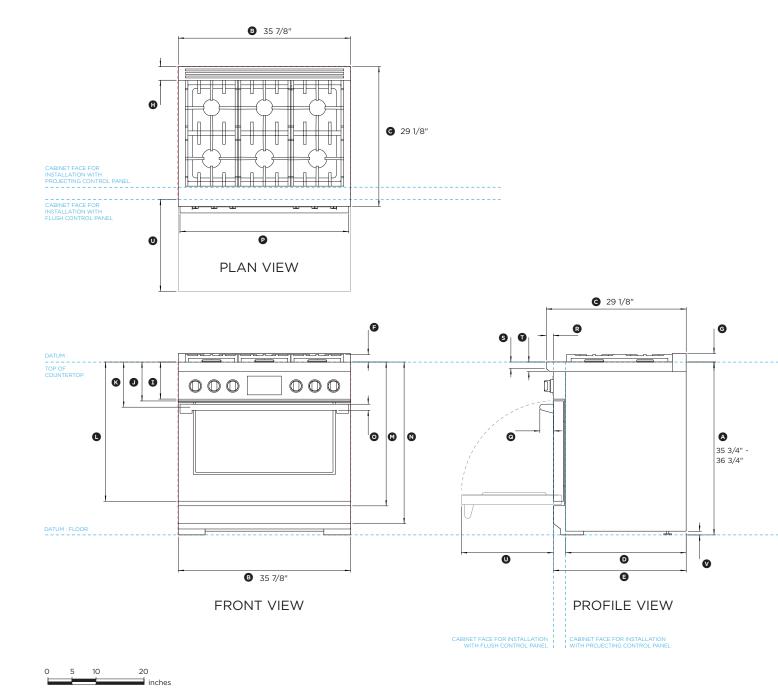

### DATA SHEET

(refer page 4 for metric measurements)

Model no: RDV3-366

36" Professional Freestanding Range - Dual Fuel

| Product Dimensions                                                                                                                                                                                                                                                                                                                                                                                                                                                                                                                                                                                                                                                                                                                                                                                                                                                                                                                                                                                                                                                                                                                                                                                                                                                                                                                                                                                                                                                                                                                                                                                                                                                                                                                                                                                                                                                                                                                                                                                                                                                                                                     | in                         |
|------------------------------------------------------------------------------------------------------------------------------------------------------------------------------------------------------------------------------------------------------------------------------------------------------------------------------------------------------------------------------------------------------------------------------------------------------------------------------------------------------------------------------------------------------------------------------------------------------------------------------------------------------------------------------------------------------------------------------------------------------------------------------------------------------------------------------------------------------------------------------------------------------------------------------------------------------------------------------------------------------------------------------------------------------------------------------------------------------------------------------------------------------------------------------------------------------------------------------------------------------------------------------------------------------------------------------------------------------------------------------------------------------------------------------------------------------------------------------------------------------------------------------------------------------------------------------------------------------------------------------------------------------------------------------------------------------------------------------------------------------------------------------------------------------------------------------------------------------------------------------------------------------------------------------------------------------------------------------------------------------------------------------------------------------------------------------------------------------------------------|----------------------------|
| <ul> <li>A Height of range (from floor to cooktop, excluding grates and<br/>rear trim)</li> </ul>                                                                                                                                                                                                                                                                                                                                                                                                                                                                                                                                                                                                                                                                                                                                                                                                                                                                                                                                                                                                                                                                                                                                                                                                                                                                                                                                                                                                                                                                                                                                                                                                                                                                                                                                                                                                                                                                                                                                                                                                                      | min 35 3/4"<br>max 36 3/4" |
| Overall width of range     Overall width | 35 7/8"                    |
| © Overall depth of range (excluding handle and dials)                                                                                                                                                                                                                                                                                                                                                                                                                                                                                                                                                                                                                                                                                                                                                                                                                                                                                                                                                                                                                                                                                                                                                                                                                                                                                                                                                                                                                                                                                                                                                                                                                                                                                                                                                                                                                                                                                                                                                                                                                                                                  | 29 1/8"                    |
| Depth from rear of chassis to cabinetry face - projecting                                                                                                                                                                                                                                                                                                                                                                                                                                                                                                                                                                                                                                                                                                                                                                                                                                                                                                                                                                                                                                                                                                                                                                                                                                                                                                                                                                                                                                                                                                                                                                                                                                                                                                                                                                                                                                                                                                                                                                                                                                                              | 25 3/8"                    |
| © Depth from rear of chassis to cabinetry face - flush                                                                                                                                                                                                                                                                                                                                                                                                                                                                                                                                                                                                                                                                                                                                                                                                                                                                                                                                                                                                                                                                                                                                                                                                                                                                                                                                                                                                                                                                                                                                                                                                                                                                                                                                                                                                                                                                                                                                                                                                                                                                 | 27 11/16″                  |
| F Height from countertop to top of pan supports                                                                                                                                                                                                                                                                                                                                                                                                                                                                                                                                                                                                                                                                                                                                                                                                                                                                                                                                                                                                                                                                                                                                                                                                                                                                                                                                                                                                                                                                                                                                                                                                                                                                                                                                                                                                                                                                                                                                                                                                                                                                        | 1 9/16″                    |
| ⑥ Height of rear trim                                                                                                                                                                                                                                                                                                                                                                                                                                                                                                                                                                                                                                                                                                                                                                                                                                                                                                                                                                                                                                                                                                                                                                                                                                                                                                                                                                                                                                                                                                                                                                                                                                                                                                                                                                                                                                                                                                                                                                                                                                                                                                  | 1 3/4"                     |
| Depth of rear trim                                                                                                                                                                                                                                                                                                                                                                                                                                                                                                                                                                                                                                                                                                                                                                                                                                                                                                                                                                                                                                                                                                                                                                                                                                                                                                                                                                                                                                                                                                                                                                                                                                                                                                                                                                                                                                                                                                                                                                                                                                                                                                     | 2 7/8"                     |
| <ol> <li>Height from countertop to bottom of control panel</li> </ol>                                                                                                                                                                                                                                                                                                                                                                                                                                                                                                                                                                                                                                                                                                                                                                                                                                                                                                                                                                                                                                                                                                                                                                                                                                                                                                                                                                                                                                                                                                                                                                                                                                                                                                                                                                                                                                                                                                                                                                                                                                                  | 7 3/4"                     |
| <ol> <li>Height from countertop to top of door</li> </ol>                                                                                                                                                                                                                                                                                                                                                                                                                                                                                                                                                                                                                                                                                                                                                                                                                                                                                                                                                                                                                                                                                                                                                                                                                                                                                                                                                                                                                                                                                                                                                                                                                                                                                                                                                                                                                                                                                                                                                                                                                                                              | 8 1/8"                     |
| Height from countertop to centre of handle     A second s | 9 7/16"                    |
| Height from countertop to bottom of door                                                                                                                                                                                                                                                                                                                                                                                                                                                                                                                                                                                                                                                                                                                                                                                                                                                                                                                                                                                                                                                                                                                                                                                                                                                                                                                                                                                                                                                                                                                                                                                                                                                                                                                                                                                                                                                                                                                                                                                                                                                                               | 29″                        |
| ⊗ Height from countertop to top of lower panel                                                                                                                                                                                                                                                                                                                                                                                                                                                                                                                                                                                                                                                                                                                                                                                                                                                                                                                                                                                                                                                                                                                                                                                                                                                                                                                                                                                                                                                                                                                                                                                                                                                                                                                                                                                                                                                                                                                                                                                                                                                                         | 29 15/16″                  |
| N Height from countertop to bottom of lower panel                                                                                                                                                                                                                                                                                                                                                                                                                                                                                                                                                                                                                                                                                                                                                                                                                                                                                                                                                                                                                                                                                                                                                                                                                                                                                                                                                                                                                                                                                                                                                                                                                                                                                                                                                                                                                                                                                                                                                                                                                                                                      | 33 5/8"                    |
| <ul> <li>Thickness of handle (not including standoffs)</li> </ul>                                                                                                                                                                                                                                                                                                                                                                                                                                                                                                                                                                                                                                                                                                                                                                                                                                                                                                                                                                                                                                                                                                                                                                                                                                                                                                                                                                                                                                                                                                                                                                                                                                                                                                                                                                                                                                                                                                                                                                                                                                                      | 1 1/4"                     |
| <ul> <li>Width of handle (including standoffs)</li> </ul>                                                                                                                                                                                                                                                                                                                                                                                                                                                                                                                                                                                                                                                                                                                                                                                                                                                                                                                                                                                                                                                                                                                                                                                                                                                                                                                                                                                                                                                                                                                                                                                                                                                                                                                                                                                                                                                                                                                                                                                                                                                              | 35 1/8″                    |
| <ul> <li>Depth of handle (measured from front of door)</li> </ul>                                                                                                                                                                                                                                                                                                                                                                                                                                                                                                                                                                                                                                                                                                                                                                                                                                                                                                                                                                                                                                                                                                                                                                                                                                                                                                                                                                                                                                                                                                                                                                                                                                                                                                                                                                                                                                                                                                                                                                                                                                                      | 2 7/8"                     |
| ® Depth of front of cooktop to control panel                                                                                                                                                                                                                                                                                                                                                                                                                                                                                                                                                                                                                                                                                                                                                                                                                                                                                                                                                                                                                                                                                                                                                                                                                                                                                                                                                                                                                                                                                                                                                                                                                                                                                                                                                                                                                                                                                                                                                                                                                                                                           | 1 7/16″                    |
| S Height of cooktop front face                                                                                                                                                                                                                                                                                                                                                                                                                                                                                                                                                                                                                                                                                                                                                                                                                                                                                                                                                                                                                                                                                                                                                                                                                                                                                                                                                                                                                                                                                                                                                                                                                                                                                                                                                                                                                                                                                                                                                                                                                                                                                         | 1 3/8″                     |
| T Height from top of cooktop to control panel                                                                                                                                                                                                                                                                                                                                                                                                                                                                                                                                                                                                                                                                                                                                                                                                                                                                                                                                                                                                                                                                                                                                                                                                                                                                                                                                                                                                                                                                                                                                                                                                                                                                                                                                                                                                                                                                                                                                                                                                                                                                          | 2"                         |
| Depth of open door to cabinetry face - flush                                                                                                                                                                                                                                                                                                                                                                                                                                                                                                                                                                                                                                                                                                                                                                                                                                                                                                                                                                                                                                                                                                                                                                                                                                                                                                                                                                                                                                                                                                                                                                                                                                                                                                                                                                                                                                                                                                                                                                                                                                                                           | 19 1/8″                    |
| <ul> <li>Adjustable feet height</li> </ul>                                                                                                                                                                                                                                                                                                                                                                                                                                                                                                                                                                                                                                                                                                                                                                                                                                                                                                                                                                                                                                                                                                                                                                                                                                                                                                                                                                                                                                                                                                                                                                                                                                                                                                                                                                                                                                                                                                                                                                                                                                                                             | min 1/2"<br>max 1 1/2"     |

| Cavity Dimensions                                            | mm            |
|--------------------------------------------------------------|---------------|
| Overall width of cavity                                      | min 36"       |
| Overall depth of cavity for projecting control panel         | max 25 3/8"   |
| Overall depth of cavity for flush control panel              | max 27 11/16" |
| Maximum height of from floor to countertop                   |               |
| - for level counter                                          | 35 3/4"       |
| <ul> <li>with range levelling legs fully extended</li> </ul> | 36 3/4"       |

### DATA SHEET

36" Professional Freestanding Range - Dual Fuel

5 10

0

20

inches

IMPORTANT NOTE: Throughout this guide, dimensions may vary by ±2mm (1/16"). Please read the installation manual for detailed information on installing the product. For full installation instructions & specifications visit fisherpaykel.com