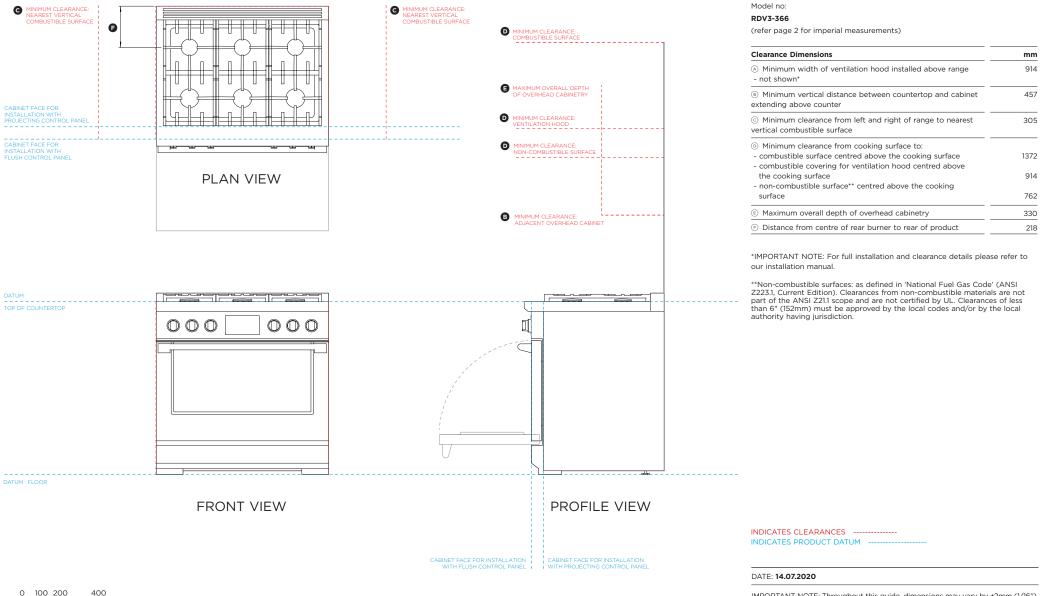

#### Model no: **RDV3-366**

(refer page 3 for imperial measurements)

IMPORTANT NOTE: For full installation and clearance details please refer to our installation manual.

INDICATES CAVITY CLEARANCES -------INDICATES PRODUCT DATUM ------