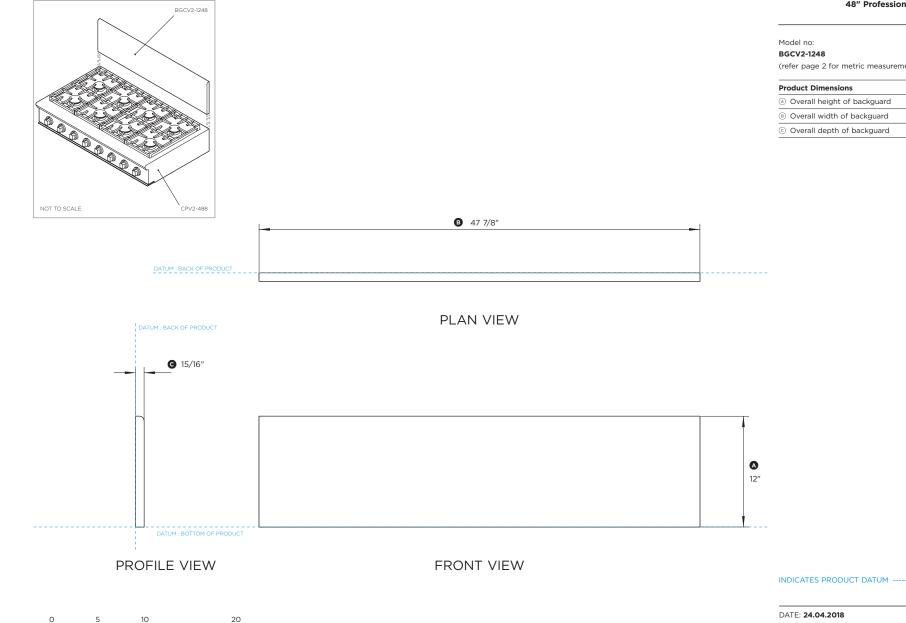

## DATA SHEET

48" Professional Cooktop Backguard Model no: BGCV2-1248 (refer page 2 for metric measurements) **Product Dimensions** Overall height of backguard

nches

IMPORTANT: Throughout this guide, dimensions may vary by ±2mm (1/16"). Read the installation guide for detailed information on installing the product. For full installation instructions and specifications visit fisherpaykel.com