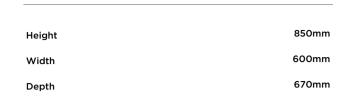

#### DIMENSIONS

| 30,40,50 150 mir |
|------------------|
| 670              |
| 670              |
| 670m             |
| 850m             |
| 600m             |
|                  |
| 932              |
|                  |