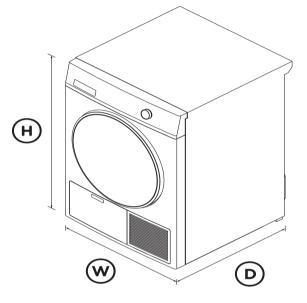

#### DIMENSIONS

| 30,40,50 150 mir |
|------------------|
| 670              |
| 670              |
| 670m             |
| 850m             |
| 600m             |
|                  |
| 932              |
|                  |