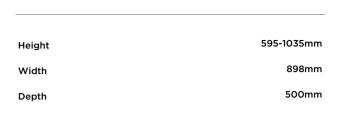

|

The wall chimney rangehood has contemporary styling, extracting steam, grease and cooking odours quietly and efficiently.

- With three fan speeds plus boost, select the perfect extraction rate for your cooking
- Powerful maximum air movement of 780m<sup>3</sup>/hr
- Energy-efficient LED lighting to illuminate your cooking surface

## DIMENSIONS





## **FEATURES & BENEFITS**

## Effective and quiet

This rangehood features three fan speeds, plus a boost function, providing powerful extraction to quickly remove odours and steam. The timer keeps the rangehood working for up to 15 minutes before automatically turning off.

## Simple To Use

This Fisher & Paykel rangehood features a sleek and easy to use touch-control panel. Low energy, dimmable LED lights provide superb illumination over the entire cooking surface.

## FISHER & PAYKEL

## Easy cleaning

Designed for simple removal, the filters are easy to clean and dishwasher safe. The stainless steel mesh cover just needs a quick wipe to keep clean. An alert reminds you when to clean the filter to ensure you get the best performance out of your rangehood.

### Seamless integration