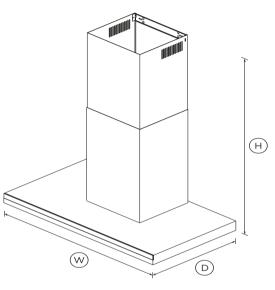

|

The wall chimney rangehood has contemporary styling, extracting steam, grease and cooking odours quietly and efficiently.

- With three fan speeds plus boost, select the perfect extraction rate for your cooking
- Powerful maximum air movement of 780m<sup>3</sup>/hr
- Energy-efficient LED lighting to illuminate your cooking surface

## DIMENSIONS





## **FEATURES & BENEFITS**

## Effective and quiet

This rangehood features three fan speeds, plus a boost function, providing powerful extraction to quickly remove odours and steam. The timer keeps the rangehood working for up to 15 minutes before automatically turning off.

## Simple To Use

This Fisher & Paykel rangehood features a sleek and easy to use touch-control panel. Low energy, dimmable LED lights provide superb illumination over the entire cooking surface.

## FISHER & PAYKEL

## Easy cleaning

Designed for simple removal, the filters are easy to clean and dishwasher safe. The stainless steel mesh cover just needs a quick wipe to keep clean. An alert reminds you when to clean the filter to ensure you get the best performance out of your rangehood.

### Seamless integration

T