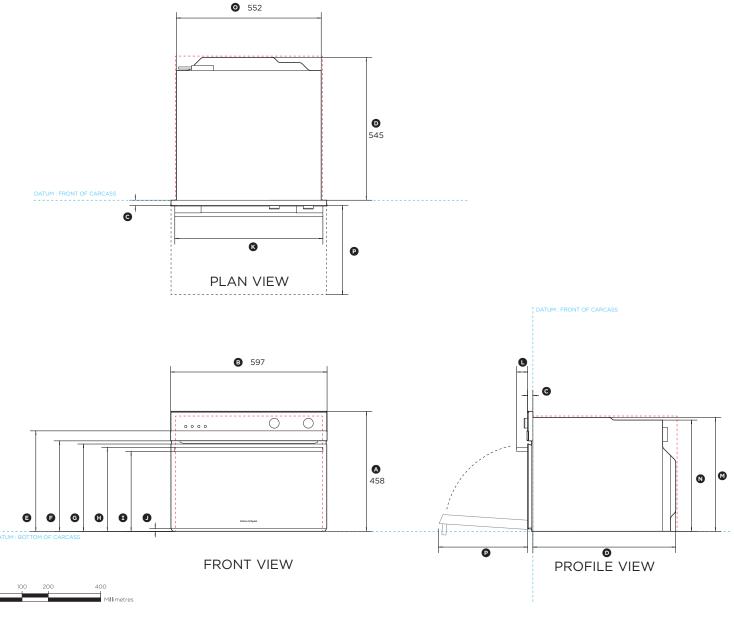

## OB60NC9DEX1

| Product Dimensions                                         | mn  |
|------------------------------------------------------------|-----|
| Overall height* of compact oven                            | 458 |
| Overall width of compact oven                              | 59  |
| © Depth of compact oven front and control panel**          | 20  |
| Depth of chassis measured from front datum                 | 54  |
| Height from bottom datum to top of stainless cap           | 38: |
| Height from bottom datum to bottom of stainless cap        | 34  |
| Height from bottom datum to top of door                    | 33: |
| Height from bottom datum to top of handle                  | 320 |
| Height from bottom datum to bottom of handle               | 304 |
| Height from bottom datum to bottom of door                 | 10  |
| ® Width of handle                                          | 56  |
| © Depth of handle measured from front of door**            | 4:  |
| Height from bottom datum to top of chassis                 | 43  |
| Height from bottom datum to top of chassis at rear         | 42  |
| Width of chasis at rear                                    | 55  |
| Depth of door (open) (measured from front of door glass)** | 340 |

\* All height measurements included mounted feet

\*\* Measured to front glass surface and excludes 2mm stainless cap

| Minimum Clearances                              | mm  |
|-------------------------------------------------|-----|
| Height of cavity from bottom datum              | 440 |
| Minimum inside width of cavity                  | 560 |
| Minimum inside depth of cavity from front datum | 550 |