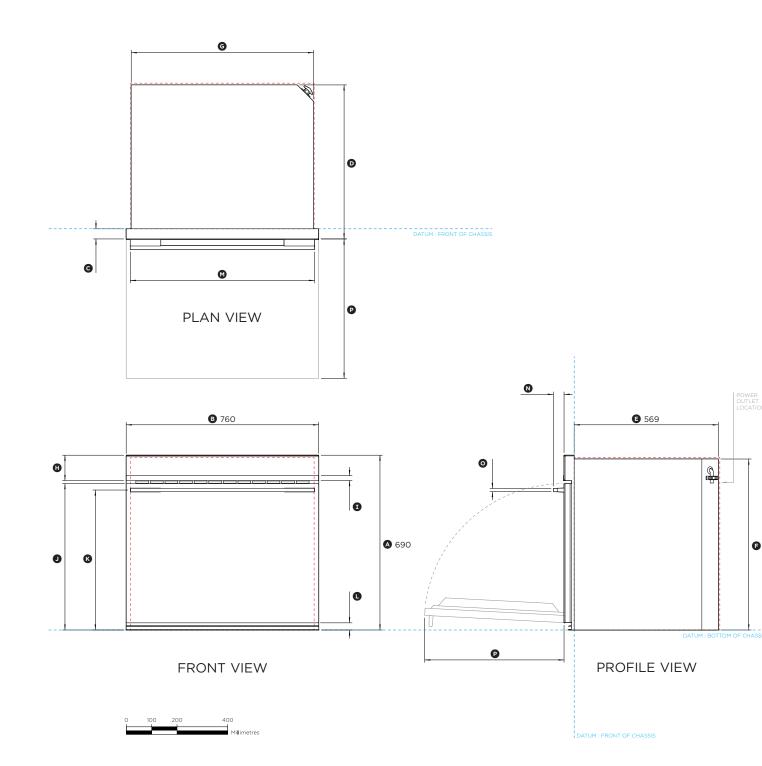

### Model no:

OB30SDPTB1 (refer page 1 for imperial measurements)

| Product Dimensions                                                                                            | mm  |
|---------------------------------------------------------------------------------------------------------------|-----|
| Overall height of oven                                                                                        | 690 |
| Overall width of oven                                                                                         | 760 |
| © Depth of front frame (excludes handle and front black aluminum trim)                                        | 40  |
| <ul> <li>Depth of oven chassis and front frame (excludes handle and<br/>front black aluminum trim)</li> </ul> | 609 |
| Depth of chassis                                                                                              | 569 |
| (F) Height of chassis                                                                                         | 675 |
| ⑥ Width of chassis                                                                                            | 720 |
| (i) Height of control panel                                                                                   | 100 |
| <ol> <li>Height of black aluminum trim on control panel</li> </ol>                                            | 20  |
| ④ Height from bottom datum to top of oven door                                                                | 578 |
| Beight from bottom datum to centerline of handle                                                              | 553 |
| Height from bottom datum to bottom of door                                                                    | 28  |
| Width of handle                                                                                               | 727 |
| Depth of handle                                                                                               | 42  |
| Thickness of handle                                                                                           | 13  |
| Depth of door (open) (measured from front of door)                                                            | 550 |

| Minimum Clearances                                   | mm  |
|------------------------------------------------------|-----|
| Minimum inside height of cavity                      | 681 |
| Minimum inside width of cavity                       | 724 |
| Minimum inside depth of cavity (proud installation*) | 575 |

INDICATES PRODUCT DATUM -----INDICATES CABINETRY CLEARANCES ------