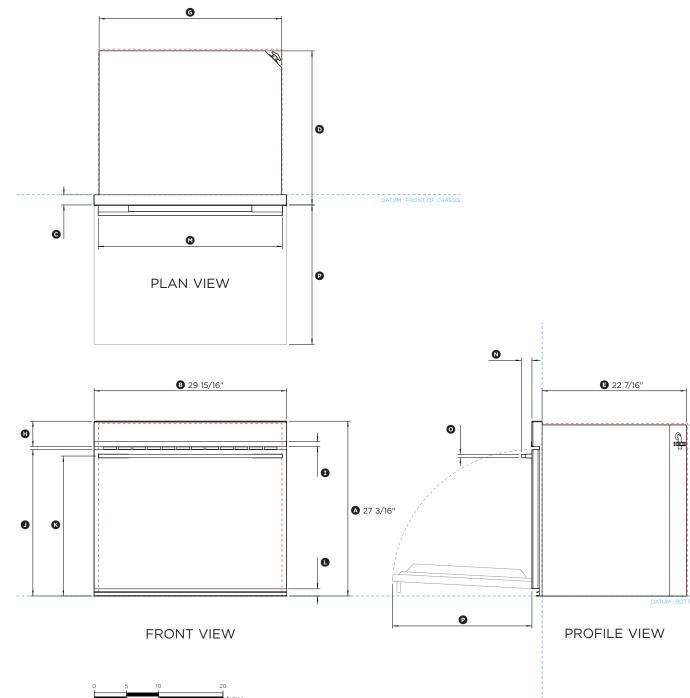

## OB30SDPTB1

(refer page 2 for metric measurements)

| Product Dimensions                                                                                                                                                                                                                                                                                                                                                                                                                                                                                                                                                                                                                                                                                                                                                                                                                                                                                                                                                                                                                                                                                                                                                                                                                                                                                                                                                                                                                                                                                                                                                                                                                                                                                                                                                                                                                                                                                                                                                                                                                                                                                                     | in        |
|------------------------------------------------------------------------------------------------------------------------------------------------------------------------------------------------------------------------------------------------------------------------------------------------------------------------------------------------------------------------------------------------------------------------------------------------------------------------------------------------------------------------------------------------------------------------------------------------------------------------------------------------------------------------------------------------------------------------------------------------------------------------------------------------------------------------------------------------------------------------------------------------------------------------------------------------------------------------------------------------------------------------------------------------------------------------------------------------------------------------------------------------------------------------------------------------------------------------------------------------------------------------------------------------------------------------------------------------------------------------------------------------------------------------------------------------------------------------------------------------------------------------------------------------------------------------------------------------------------------------------------------------------------------------------------------------------------------------------------------------------------------------------------------------------------------------------------------------------------------------------------------------------------------------------------------------------------------------------------------------------------------------------------------------------------------------------------------------------------------------|-----------|
| <ul> <li>Ø Overall height of oven</li> </ul>                                                                                                                                                                                                                                                                                                                                                                                                                                                                                                                                                                                                                                                                                                                                                                                                                                                                                                                                                                                                                                                                                                                                                                                                                                                                                                                                                                                                                                                                                                                                                                                                                                                                                                                                                                                                                                                                                                                                                                                                                                                                           | 27 3/16"  |
| Overall width of oven                                                                                                                                                                                                                                                                                                                                                                                                                                                                                                                                                                                                                                                                                                                                                                                                                                                                                                                                                                                                                                                                                                                                                                                                                                                                                                                                                                                                                                                                                                                                                                                                                                                                                                                                                                                                                                                                                                                                                                                                                                                                                                  | 29 15/16" |
| ${\ensuremath{\overline{\bigcirc}}}$ Depth of front frame (excludes handle and front black aluminum trim)                                                                                                                                                                                                                                                                                                                                                                                                                                                                                                                                                                                                                                                                                                                                                                                                                                                                                                                                                                                                                                                                                                                                                                                                                                                                                                                                                                                                                                                                                                                                                                                                                                                                                                                                                                                                                                                                                                                                                                                                              | 1 9/16″   |
| ${\scriptstyle \bigodot}$ Depth of oven chassis and front frame (excludes handle and front black aluminum trim)                                                                                                                                                                                                                                                                                                                                                                                                                                                                                                                                                                                                                                                                                                                                                                                                                                                                                                                                                                                                                                                                                                                                                                                                                                                                                                                                                                                                                                                                                                                                                                                                                                                                                                                                                                                                                                                                                                                                                                                                        | 24"       |
| Depth of chassis                                                                                                                                                                                                                                                                                                                                                                                                                                                                                                                                                                                                                                                                                                                                                                                                                                                                                                                                                                                                                                                                                                                                                                                                                                                                                                                                                                                                                                                                                                                                                                                                                                                                                                                                                                                                                                                                                                                                                                                                                                                                                                       | 22 7/16"  |
| F Height of chassis                                                                                                                                                                                                                                                                                                                                                                                                                                                                                                                                                                                                                                                                                                                                                                                                                                                                                                                                                                                                                                                                                                                                                                                                                                                                                                                                                                                                                                                                                                                                                                                                                                                                                                                                                                                                                                                                                                                                                                                                                                                                                                    | 26 9/16"  |
| © Width of chassis                                                                                                                                                                                                                                                                                                                                                                                                                                                                                                                                                                                                                                                                                                                                                                                                                                                                                                                                                                                                                                                                                                                                                                                                                                                                                                                                                                                                                                                                                                                                                                                                                                                                                                                                                                                                                                                                                                                                                                                                                                                                                                     | 28 3/8"   |
| Height of control panel                                                                                                                                                                                                                                                                                                                                                                                                                                                                                                                                                                                                                                                                                                                                                                                                                                                                                                                                                                                                                                                                                                                                                                                                                                                                                                                                                                                                                                                                                                                                                                                                                                                                                                                                                                                                                                                                                                                                                                                                                                                                                                | 3 15/16"  |
| <ol> <li>Height of black aluminum trim on control panel</li> </ol>                                                                                                                                                                                                                                                                                                                                                                                                                                                                                                                                                                                                                                                                                                                                                                                                                                                                                                                                                                                                                                                                                                                                                                                                                                                                                                                                                                                                                                                                                                                                                                                                                                                                                                                                                                                                                                                                                                                                                                                                                                                     | 3/4"      |
| <ol> <li>Height from bottom datum to top of oven door</li> </ol>                                                                                                                                                                                                                                                                                                                                                                                                                                                                                                                                                                                                                                                                                                                                                                                                                                                                                                                                                                                                                                                                                                                                                                                                                                                                                                                                                                                                                                                                                                                                                                                                                                                                                                                                                                                                                                                                                                                                                                                                                                                       | 22 3/4"   |
| Beight from bottom datum to centerline of handle     Additional datum to centerline of handle     Addit | 21 3/4"   |
| <ul> <li>I Height from bottom datum to bottom of door</li> </ul>                                                                                                                                                                                                                                                                                                                                                                                                                                                                                                                                                                                                                                                                                                                                                                                                                                                                                                                                                                                                                                                                                                                                                                                                                                                                                                                                                                                                                                                                                                                                                                                                                                                                                                                                                                                                                                                                                                                                                                                                                                                       | 1 1/8"    |
| Width of handle                                                                                                                                                                                                                                                                                                                                                                                                                                                                                                                                                                                                                                                                                                                                                                                                                                                                                                                                                                                                                                                                                                                                                                                                                                                                                                                                                                                                                                                                                                                                                                                                                                                                                                                                                                                                                                                                                                                                                                                                                                                                                                        | 28 5/8"   |
| N Depth of handle                                                                                                                                                                                                                                                                                                                                                                                                                                                                                                                                                                                                                                                                                                                                                                                                                                                                                                                                                                                                                                                                                                                                                                                                                                                                                                                                                                                                                                                                                                                                                                                                                                                                                                                                                                                                                                                                                                                                                                                                                                                                                                      | 1 5/8"    |
| <ul> <li>Thickness of handle</li> </ul>                                                                                                                                                                                                                                                                                                                                                                                                                                                                                                                                                                                                                                                                                                                                                                                                                                                                                                                                                                                                                                                                                                                                                                                                                                                                                                                                                                                                                                                                                                                                                                                                                                                                                                                                                                                                                                                                                                                                                                                                                                                                                | 1/2"      |
| Depth of door (open) (measured from front of door)                                                                                                                                                                                                                                                                                                                                                                                                                                                                                                                                                                                                                                                                                                                                                                                                                                                                                                                                                                                                                                                                                                                                                                                                                                                                                                                                                                                                                                                                                                                                                                                                                                                                                                                                                                                                                                                                                                                                                                                                                                                                     | 21 11/16" |
|                                                                                                                                                                                                                                                                                                                                                                                                                                                                                                                                                                                                                                                                                                                                                                                                                                                                                                                                                                                                                                                                                                                                                                                                                                                                                                                                                                                                                                                                                                                                                                                                                                                                                                                                                                                                                                                                                                                                                                                                                                                                                                                        |           |

| Minimum Clearances                                   | in        |
|------------------------------------------------------|-----------|
| Minimum inside height of cavity                      | 26 13/16" |
| Minimum inside width of cavity                       | 28 1/2"   |
| Minimum inside depth of cavity (proud installation*) | 22 5/8"   |

INDICATES PRODUCT DATUM ------INDICATES CABINETRY CLEARANCES ------