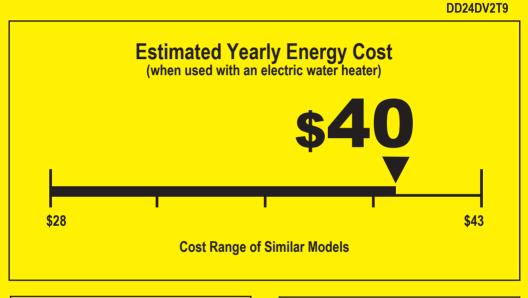

## Dishwasher Capacity: Standard Dishwasher Capacity: Standard DD24DFT\*9 DD24DF9 DD24DF19

**263**kWh

**Estimated Yearly Electricity Use** 

\$29

Estimated Yearly Energy Cost (when used with a natural gas water heater)

Your cost will depend on your utility rates and use.

- Cost range based only on Standard capacity models.
- Estimated energy cost based on four wash loads a week and a national average electricity cost of 14 cents per kWh and natural gas cost of \$1.21 per therm.
- For more information, visit www.ftc.gov/appliances.