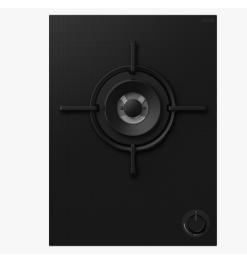

# Gas on Glass Modular Cooktop, 39cm, LPG

Series 9 | Minimal

#### Black Glass | LPG

Powerful single wok burner. Compatible with our series of modular cooktops, it allows for customisable configurations to suit any kitchen design.

- Perfect for a compact cooking area with one dual flame wok burner
- Mix and match with our modular induction cooktops for a custom kitchen setup
- Independently controlled via a manual dial for flexible cooking options

• Flexible installation with options for both flush and raised to complement your benchtop design