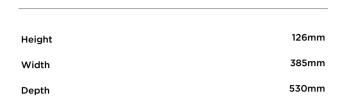

#### DIMENSIONS

## **SPECIFICATIONS**

| Product dimensions |       |
|--------------------|-------|
| Depth              | 530mm |
| Height             | 126mm |
| Width              | 385mm |
|                    |       |
|                    |       |
| SKU                | 84872 |