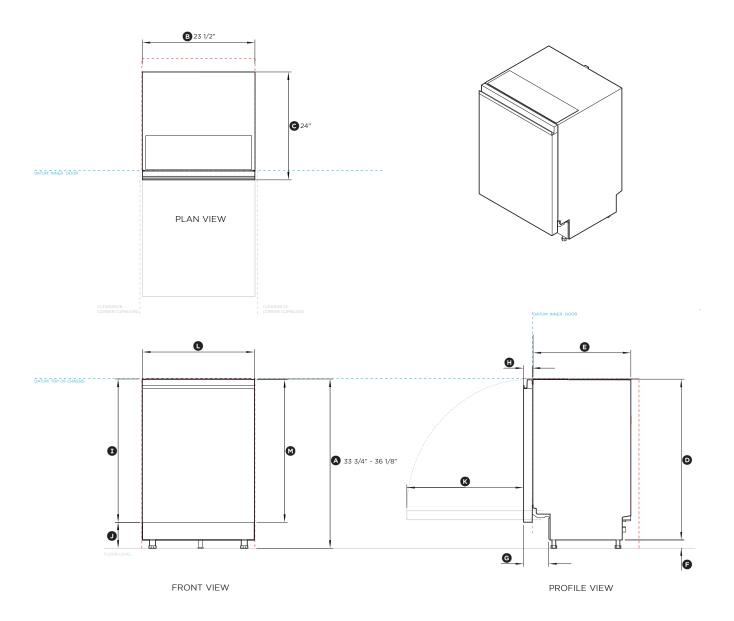

## Model nos:

DW24UNT2X2

| Product Dimensions                                                | in                    | mm      |
|-------------------------------------------------------------------|-----------------------|---------|
| Overall height of product*                                        | 33 3/4" -<br>36 1/8"  | 857-917 |
| Overall width of product**                                        | 23 1/2"               | 597     |
| © Overall depth of product (incl. stainless steel panel)          | 22 5/8"               | 574     |
| Height of chassis                                                 | 33 3/4"               | 857     |
| © Depth of chassis                                                | 20 1/2"               | 521     |
| F Height of feet*                                                 | 0 - 2 3/8"            | 0-60    |
| © Depth of toe kick recess                                        | 5 3/8"                | 136     |
| ⊕ Door panel depth                                                | 1 13/16"              | 46      |
| Height from top of chassis to bottom door panel                   | 30"                   | 762     |
| Height from floor to door panel base*                             | 3 9/16" -<br>5 15/16" | 90-150  |
| Depth of door opening                                             | 25 13/16"             | 656     |
| Door panel width                                                  | 23 7/16"              | 595     |
| Door panel height                                                 | 29 7/8"               | 759     |
| *Depending on adjustment of levelling feet **Excluding side seals |                       |         |

| Minimum Clearances                          | in        | mm  |  |
|---------------------------------------------|-----------|-----|--|
| Minimum inside height of cavity*            | 33 3/4"   | 857 |  |
| Minimum inside width of cavity              | 23 5/8"   | 600 |  |
| Minimum overall depth of cavity             | 22 13/16" | 580 |  |
| Minimum clearance to corner cupboard        | 1/2"      | 13  |  |
| Minimum clearance to adjacent cupboard door | 1/16"     | 2   |  |
|                                             |           |     |  |

<sup>\*</sup>Depending on adjustment of levelling feet

INDICATES PRODUCT DATUM ------INDICATES CABINETRY CLEARANCES ------

DATE: 05.07.2023 90002974A

IMPORTANT NOTE: Throughout this guide, dimensions may vary by \$2mm (1/16"). Please read the installation guide for detailed information on installing the product. For full installation instructions & specifications visit fisherpaykel.com