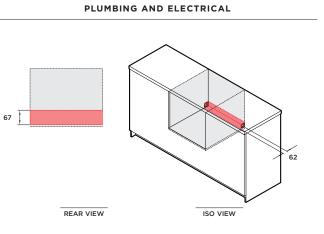

### SINGLE DISHDRAWER™ DISHWASHER, TALL, SANITISE SERIES 7, CONTEMPORARY STYLE

| SPECIFICATIONS |                                                                                                                                                        |  |  |  |
|----------------|--------------------------------------------------------------------------------------------------------------------------------------------------------|--|--|--|
| Model No.      | DD60SCTX9, DD60SCTHX9, DD60SCTW9                                                                                                                       |  |  |  |
| Dimensions     | H 454mm x W 599mm x D 573mm                                                                                                                            |  |  |  |
| Weight         | 31kg                                                                                                                                                   |  |  |  |
| Electrical     |                                                                                                                                                        |  |  |  |
| Supply         | 220-240V, 50Hz                                                                                                                                         |  |  |  |
| Service        | 4.2A                                                                                                                                                   |  |  |  |
| Receptacle     | 3 pin earthing-type                                                                                                                                    |  |  |  |
| Plumbing       |                                                                                                                                                        |  |  |  |
| Supply         | 3/4" BSP (GB20) to suit flat washer.                                                                                                                   |  |  |  |
| Pressure       | Water softener models: max. 1 MPa (145 psi), min.<br>0.1 MPa (14.5 psi)<br>Non-water softener models: max. 1 MPa (145 psi),<br>min. 0.03 MPa (4.3 psi) |  |  |  |

### CAVITY DIMENSIONS: STANDARD INSTALLATION

|                  | mm      |
|------------------|---------|
| Overall height   | min 465 |
| Overall width    | 599     |
| ⓒ Overall depth* | 580     |
|                  |         |