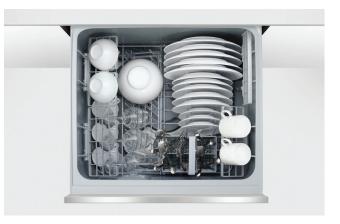

#### FEATURES

| 1 | DishDrawer™ Dishwashers are designed to match the<br>Fisher & Paykel family of kitchen appliances |
|---|---------------------------------------------------------------------------------------------------|
| 2 | Six wash programs, from delicate to heavy to suit any load                                        |
| 3 | Quick, Sanitise and Extra Dry provide extra wash options                                          |
| 4 | With extra height for taller dishes, including round plates up to 310mm                           |
| 5 | Flexible racking allows you to customise internal shelve to suit your needs                       |
|   |                                                                                                   |