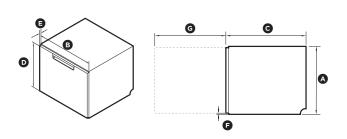

Service outlet at rear extends both sides, hoses and cords can be routed to either or both sides

PRODUCT DIMENSIONS

ISO VIEW

PROFILE VIEW

|                                                 | mm  |
|-------------------------------------------------|-----|
| Overall height                                  | 454 |
| Overall width                                   | 599 |
| ⓒ Overall depth                                 | 573 |
| <ul> <li>B Height of front panel</li> </ul>     | 437 |
| (E) Depth of front panel                        | 20  |
| (F) Height of ventilation gap below front panel | 7   |
| ⓒ Depth of open drawer                          | 547 |