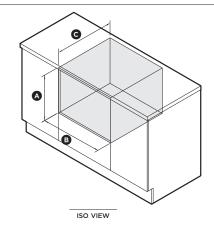

Service outlet at rear extends both sides, hoses and cords can be routed to either or both sides

PRODUCT DIMENSIONS

ISO VIEW

PROFILE VIEW

|                                                 | mm  |
|-------------------------------------------------|-----|
| Overall height                                  | 454 |
| Overall width                                   | 599 |
| ⓒ Overall depth                                 | 573 |
| <ul> <li>B Height of front panel</li> </ul>     | 437 |
| (E) Depth of front panel                        | 20  |
| (F) Height of ventilation gap below front panel | 7   |
| ⓒ Depth of open drawer                          | 547 |