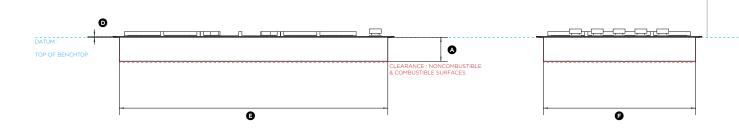

### CG905DWLPACX2

| Dimensions                                                                                         | mm  |
|----------------------------------------------------------------------------------------------------|-----|
| A Height of chassis (below top of benchtop)                                                        | 77  |
| Overall width of cooktop                                                                           | 900 |
| © Overall depth of cooktop                                                                         | 530 |
| Height from counter datum to top of cooktop surface                                                | 3   |
| © Width of chassis                                                                                 | 860 |
| Depth of chassis                                                                                   | 488 |
| Minimum Clearances                                                                                 | mm  |
| Minimum clearance from left edge of cutout to nearest combustible surface                          | 100 |
| Minimum clearance from right edge of cutout to nearest combustible surface                         | 100 |
| Minimum clearance from rear edge of cutout to nearest combustible surface                          | 115 |
| Minimum clearance from rear edge of cutout to nearest non-<br>combustible surface                  | 35  |
| Minimum clearance from cooktop surface to rangehood or downward facing combustible surface         | 650 |
| Minimum clearance from cooktop surface to any other overhead exhaust fan                           | 800 |
| Minimum clearance from cooktop surface to downwards-facing tiled or fire resistant surface         | 500 |
| Minimum clearance below top of benchtop to combustible surface                                     | 81  |
| Minimum clearance below top of benchtop to Fisher & paykel oven or nearest non-combustible surface | 81  |
| Maximum overall depth of overhead cabinetry                                                        | 600 |
| Cutout Dimensions                                                                                  | mm  |
| Overall width of cutout*                                                                           | 870 |
| Overall depth of cutout*                                                                           | 494 |

<sup>\*</sup> Note cutout position is centred to the cooktop width and depth.