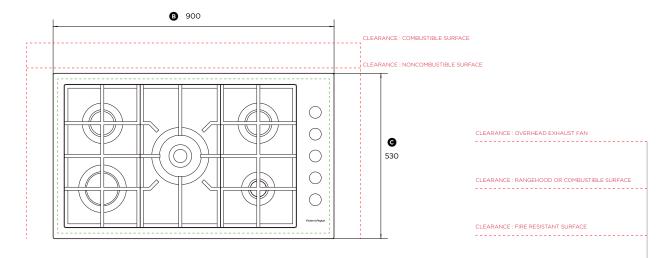

### CG905DWLPACX2

| Dimensions                                                                                         | mm  |
|----------------------------------------------------------------------------------------------------|-----|
| A Height of chassis (below top of benchtop)                                                        | 77  |
| Overall width of cooktop                                                                           | 900 |
| © Overall depth of cooktop                                                                         | 530 |
| Height from counter datum to top of cooktop surface                                                | 3   |
| © Width of chassis                                                                                 | 860 |
| Depth of chassis                                                                                   | 488 |
| Minimum Clearances                                                                                 | mm  |
| Minimum clearance from left edge of cutout to nearest combustible surface                          | 100 |
| Minimum clearance from right edge of cutout to nearest combustible surface                         | 100 |
| Minimum clearance from rear edge of cutout to nearest combustible surface                          | 115 |
| Minimum clearance from rear edge of cutout to nearest non-<br>combustible surface                  | 35  |
| Minimum clearance from cooktop surface to rangehood or downward facing combustible surface         | 650 |
| Minimum clearance from cooktop surface to any other overhead exhaust fan                           | 800 |
| Minimum clearance from cooktop surface to downwards-facing tiled or fire resistant surface         | 500 |
| Minimum clearance below top of benchtop to combustible surface                                     | 81  |
| Minimum clearance below top of benchtop to Fisher & paykel oven or nearest non-combustible surface | 81  |
| Maximum overall depth of overhead cabinetry                                                        | 600 |
| Cutout Dimensions                                                                                  | mm  |
| Overall width of cutout*                                                                           | 870 |
| Overall depth of cutout*                                                                           | 494 |

<sup>\*</sup> Note cutout position is centred to the cooktop width and depth.