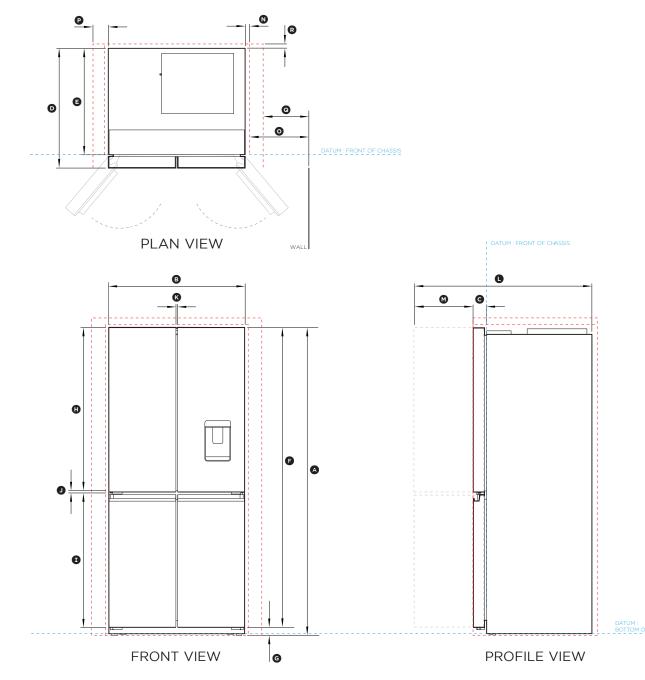

## Model no:

RF500QNUB1, RF500QNUX1

| Product Dimensions                                                                                                                                                                                                                                                                                                                                                                                                                                                                                                                                                                                                                                                                                                                                                                                                                                                                                                                                                                                                                                                                                                                                                                                                                                                                                                                                                                                                                                                                                                                                                                                                                                                                                                                                                                                                                                                                                                                                                                                                                                                                                                    | mm          |
|-----------------------------------------------------------------------------------------------------------------------------------------------------------------------------------------------------------------------------------------------------------------------------------------------------------------------------------------------------------------------------------------------------------------------------------------------------------------------------------------------------------------------------------------------------------------------------------------------------------------------------------------------------------------------------------------------------------------------------------------------------------------------------------------------------------------------------------------------------------------------------------------------------------------------------------------------------------------------------------------------------------------------------------------------------------------------------------------------------------------------------------------------------------------------------------------------------------------------------------------------------------------------------------------------------------------------------------------------------------------------------------------------------------------------------------------------------------------------------------------------------------------------------------------------------------------------------------------------------------------------------------------------------------------------------------------------------------------------------------------------------------------------------------------------------------------------------------------------------------------------------------------------------------------------------------------------------------------------------------------------------------------------------------------------------------------------------------------------------------------------|-------------|
| Overall height of fridge                                                                                                                                                                                                                                                                                                                                                                                                                                                                                                                                                                                                                                                                                                                                                                                                                                                                                                                                                                                                                                                                                                                                                                                                                                                                                                                                                                                                                                                                                                                                                                                                                                                                                                                                                                                                                                                                                                                                                                                                                                                                                              | 1790 - 1799 |
| Overall width of fridge                                                                                                                                                                                                                                                                                                                                                                                                                                                                                                                                                                                                                                                                                                                                                                                                                                                                                                                                                                                                                                                                                                                                                                                                                                                                                                                                                                                                                                                                                                                                                                                                                                                                                                                                                                                                                                                                                                                                                                                                                                                                                               | 790         |
| © Depth of fridge door and gasket (excludes handle)                                                                                                                                                                                                                                                                                                                                                                                                                                                                                                                                                                                                                                                                                                                                                                                                                                                                                                                                                                                                                                                                                                                                                                                                                                                                                                                                                                                                                                                                                                                                                                                                                                                                                                                                                                                                                                                                                                                                                                                                                                                                   |             |
| Depth of fridge door and chassis (excludes handle)                                                                                                                                                                                                                                                                                                                                                                                                                                                                                                                                                                                                                                                                                                                                                                                                                                                                                                                                                                                                                                                                                                                                                                                                                                                                                                                                                                                                                                                                                                                                                                                                                                                                                                                                                                                                                                                                                                                                                                                                                                                                    | 692         |
| E Depth of fridge chassis (does not include fridge door)                                                                                                                                                                                                                                                                                                                                                                                                                                                                                                                                                                                                                                                                                                                                                                                                                                                                                                                                                                                                                                                                                                                                                                                                                                                                                                                                                                                                                                                                                                                                                                                                                                                                                                                                                                                                                                                                                                                                                                                                                                                              | 614         |
| F Height from bottom datum to top of fridge door                                                                                                                                                                                                                                                                                                                                                                                                                                                                                                                                                                                                                                                                                                                                                                                                                                                                                                                                                                                                                                                                                                                                                                                                                                                                                                                                                                                                                                                                                                                                                                                                                                                                                                                                                                                                                                                                                                                                                                                                                                                                      | 1747        |
| I Height of feet (adjustable)                                                                                                                                                                                                                                                                                                                                                                                                                                                                                                                                                                                                                                                                                                                                                                                                                                                                                                                                                                                                                                                                                                                                                                                                                                                                                                                                                                                                                                                                                                                                                                                                                                                                                                                                                                                                                                                                                                                                                                                                                                                                                         | 35          |
| (ii) Height of top door                                                                                                                                                                                                                                                                                                                                                                                                                                                                                                                                                                                                                                                                                                                                                                                                                                                                                                                                                                                                                                                                                                                                                                                                                                                                                                                                                                                                                                                                                                                                                                                                                                                                                                                                                                                                                                                                                                                                                                                                                                                                                               | 959         |
| <ol> <li>Height of bottom door</li> </ol>                                                                                                                                                                                                                                                                                                                                                                                                                                                                                                                                                                                                                                                                                                                                                                                                                                                                                                                                                                                                                                                                                                                                                                                                                                                                                                                                                                                                                                                                                                                                                                                                                                                                                                                                                                                                                                                                                                                                                                                                                                                                             | 773         |
| <ol> <li>Distance between top and bottom door panels</li> </ol>                                                                                                                                                                                                                                                                                                                                                                                                                                                                                                                                                                                                                                                                                                                                                                                                                                                                                                                                                                                                                                                                                                                                                                                                                                                                                                                                                                                                                                                                                                                                                                                                                                                                                                                                                                                                                                                                                                                                                                                                                                                       | 15          |
| O Distance between left and right door panels     O     O     O     O     O     O     O     O     O     O     O     O     O     O     O     O     O     O     O     O     O     O     O     O     O     O     O     O     O     O     O     O     O     O     O     O     O     O     O     O     O     O     O     O     O     O     O     O     O     O     O     O     O     O     O     O     O     O     O     O     O     O     O     O     O     O     O     O     O     O     O     O     O     O     O     O     O     O     O     O     O     O     O     O     O     O     O     O     O     O     O     O     O     O     O     O     O     O     O     O     O     O     O     O     O     O     O     O     O     O     O     O     O     O     O     O     O     O     O     O     O     O     O     O     O     O     O     O     O     O     O     O     O     O     O     O     O     O     O     O     O     O     O     O     O     O     O     O     O     O     O     O     O     O     O     O     O     O     O     O     O     O     O     O     O     O     O     O     O     O     O     O     O     O     O     O     O     O     O     O     O     O     O     O     O     O     O     O     O     O     O     O     O     O     O     O     O     O     O     O     O     O     O     O     O     O     O     O     O     O     O     O     O     O     O     O     O     O     O     O     O     O     O     O     O     O     O     O     O     O     O     O     O     O     O     O     O     O     O     O     O     O     O     O     O     O     O     O     O     O     O     O     O     O     O     O     O     O     O     O     O     O     O     O     O     O     O     O     O     O     O     O     O     O     O     O     O     O     O     O     O     O     O     O     O     O     O     O     O     O     O     O     O     O     O     O     O     O     O     O     O     O     O     O     O     O     O     O     O     O     O     O     O     O     O     O     O     O     O     O     O     O     O     O     O     O     O     O     O     O     O     O | 10          |
| Depth with door open - from rear of fridge - 90° rotation                                                                                                                                                                                                                                                                                                                                                                                                                                                                                                                                                                                                                                                                                                                                                                                                                                                                                                                                                                                                                                                                                                                                                                                                                                                                                                                                                                                                                                                                                                                                                                                                                                                                                                                                                                                                                                                                                                                                                                                                                                                             | 1030        |
| Depth with door open - from flush with door - 90 rotation                                                                                                                                                                                                                                                                                                                                                                                                                                                                                                                                                                                                                                                                                                                                                                                                                                                                                                                                                                                                                                                                                                                                                                                                                                                                                                                                                                                                                                                                                                                                                                                                                                                                                                                                                                                                                                                                                                                                                                                                                                                             | 338         |
| Minimum Clearances Dimensions                                                                                                                                                                                                                                                                                                                                                                                                                                                                                                                                                                                                                                                                                                                                                                                                                                                                                                                                                                                                                                                                                                                                                                                                                                                                                                                                                                                                                                                                                                                                                                                                                                                                                                                                                                                                                                                                                                                                                                                                                                                                                         |             |
| Cavity dimensions flush with refrigerator chassis                                                                                                                                                                                                                                                                                                                                                                                                                                                                                                                                                                                                                                                                                                                                                                                                                                                                                                                                                                                                                                                                                                                                                                                                                                                                                                                                                                                                                                                                                                                                                                                                                                                                                                                                                                                                                                                                                                                                                                                                                                                                     |             |
| Side clearance full rotation                                                                                                                                                                                                                                                                                                                                                                                                                                                                                                                                                                                                                                                                                                                                                                                                                                                                                                                                                                                                                                                                                                                                                                                                                                                                                                                                                                                                                                                                                                                                                                                                                                                                                                                                                                                                                                                                                                                                                                                                                                                                                          | 20          |
| O Door clearance to side wall                                                                                                                                                                                                                                                                                                                                                                                                                                                                                                                                                                                                                                                                                                                                                                                                                                                                                                                                                                                                                                                                                                                                                                                                                                                                                                                                                                                                                                                                                                                                                                                                                                                                                                                                                                                                                                                                                                                                                                                                                                                                                         | 540         |
| Rear clearance                                                                                                                                                                                                                                                                                                                                                                                                                                                                                                                                                                                                                                                                                                                                                                                                                                                                                                                                                                                                                                                                                                                                                                                                                                                                                                                                                                                                                                                                                                                                                                                                                                                                                                                                                                                                                                                                                                                                                                                                                                                                                                        | 30          |
| Cavity dimensions flush with refrigerator door                                                                                                                                                                                                                                                                                                                                                                                                                                                                                                                                                                                                                                                                                                                                                                                                                                                                                                                                                                                                                                                                                                                                                                                                                                                                                                                                                                                                                                                                                                                                                                                                                                                                                                                                                                                                                                                                                                                                                                                                                                                                        |             |
| <ul> <li>Side clearance full rotation</li> </ul>                                                                                                                                                                                                                                                                                                                                                                                                                                                                                                                                                                                                                                                                                                                                                                                                                                                                                                                                                                                                                                                                                                                                                                                                                                                                                                                                                                                                                                                                                                                                                                                                                                                                                                                                                                                                                                                                                                                                                                                                                                                                      | 100         |
| O Door clearance to side wall                                                                                                                                                                                                                                                                                                                                                                                                                                                                                                                                                                                                                                                                                                                                                                                                                                                                                                                                                                                                                                                                                                                                                                                                                                                                                                                                                                                                                                                                                                                                                                                                                                                                                                                                                                                                                                                                                                                                                                                                                                                                                         | 460         |
| 8 Rear clearance                                                                                                                                                                                                                                                                                                                                                                                                                                                                                                                                                                                                                                                                                                                                                                                                                                                                                                                                                                                                                                                                                                                                                                                                                                                                                                                                                                                                                                                                                                                                                                                                                                                                                                                                                                                                                                                                                                                                                                                                                                                                                                      | 30          |
| Cabinetry Dimensions                                                                                                                                                                                                                                                                                                                                                                                                                                                                                                                                                                                                                                                                                                                                                                                                                                                                                                                                                                                                                                                                                                                                                                                                                                                                                                                                                                                                                                                                                                                                                                                                                                                                                                                                                                                                                                                                                                                                                                                                                                                                                                  |             |
| Inside height of cavity                                                                                                                                                                                                                                                                                                                                                                                                                                                                                                                                                                                                                                                                                                                                                                                                                                                                                                                                                                                                                                                                                                                                                                                                                                                                                                                                                                                                                                                                                                                                                                                                                                                                                                                                                                                                                                                                                                                                                                                                                                                                                               | 1810        |
| Flush with refrigerator chassis full door rotation                                                                                                                                                                                                                                                                                                                                                                                                                                                                                                                                                                                                                                                                                                                                                                                                                                                                                                                                                                                                                                                                                                                                                                                                                                                                                                                                                                                                                                                                                                                                                                                                                                                                                                                                                                                                                                                                                                                                                                                                                                                                    |             |
| Inside width                                                                                                                                                                                                                                                                                                                                                                                                                                                                                                                                                                                                                                                                                                                                                                                                                                                                                                                                                                                                                                                                                                                                                                                                                                                                                                                                                                                                                                                                                                                                                                                                                                                                                                                                                                                                                                                                                                                                                                                                                                                                                                          | 830         |
| Inside depth                                                                                                                                                                                                                                                                                                                                                                                                                                                                                                                                                                                                                                                                                                                                                                                                                                                                                                                                                                                                                                                                                                                                                                                                                                                                                                                                                                                                                                                                                                                                                                                                                                                                                                                                                                                                                                                                                                                                                                                                                                                                                                          | 640         |
| Flush with refrigerator door full door rotation                                                                                                                                                                                                                                                                                                                                                                                                                                                                                                                                                                                                                                                                                                                                                                                                                                                                                                                                                                                                                                                                                                                                                                                                                                                                                                                                                                                                                                                                                                                                                                                                                                                                                                                                                                                                                                                                                                                                                                                                                                                                       |             |
| Inside width                                                                                                                                                                                                                                                                                                                                                                                                                                                                                                                                                                                                                                                                                                                                                                                                                                                                                                                                                                                                                                                                                                                                                                                                                                                                                                                                                                                                                                                                                                                                                                                                                                                                                                                                                                                                                                                                                                                                                                                                                                                                                                          | 990         |
| Inside depth flush to flat door                                                                                                                                                                                                                                                                                                                                                                                                                                                                                                                                                                                                                                                                                                                                                                                                                                                                                                                                                                                                                                                                                                                                                                                                                                                                                                                                                                                                                                                                                                                                                                                                                                                                                                                                                                                                                                                                                                                                                                                                                                                                                       | 718         |