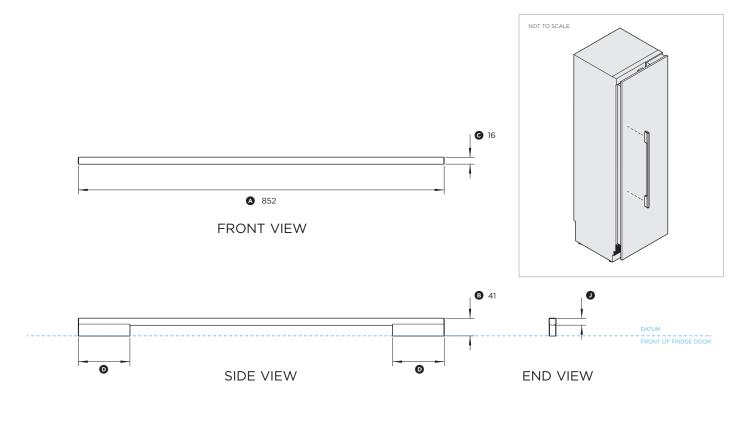

## AHD3-RD84

(refer page 1 for imperial measurements)

| Dimensions                                      | mı |
|-------------------------------------------------|----|
| Overall length of handle                        | 85 |
| Overall height of handle                        |    |
| © Overall width of handle                       |    |
| Length of standoff                              | 12 |
| © Distance between inner attachment holes       | 71 |
| © Distance between middle attachment holes      | 67 |
| © Distance between outer attachment holes       | 77 |
| Distance from outer to middle attachment holes  | 3  |
| ① Distance from outer to inner attachment holes | 5  |
| Thickness of handle rail                        |    |
| -                                               |    |