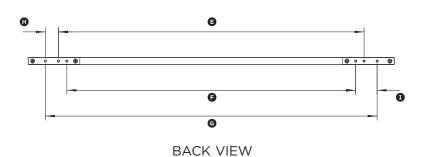

**BACK VIEW** 

## AHD3-RD84

(refer page 2 for metric measurements)

| Dimensions                                     | ir      |
|------------------------------------------------|---------|
| Overall length of handle                       | 33 9/16 |
| Overall height of handle                       | 1 5/8   |
| © Overall width of handle                      | 5/8     |
| Length of standoff                             | 4 3/4   |
| © Distance between inner attachment holes      | 28      |
| © Distance between middle attachment holes     | 26 1/2  |
| Distance between outer attachment holes        | 30 7/16 |
| Distance from outer to middle attachment holes | 1 3/16  |
| Distance from outer to inner attachment holes  |         |
| Thickness of handle rail                       | 5/8     |
|                                                |         |