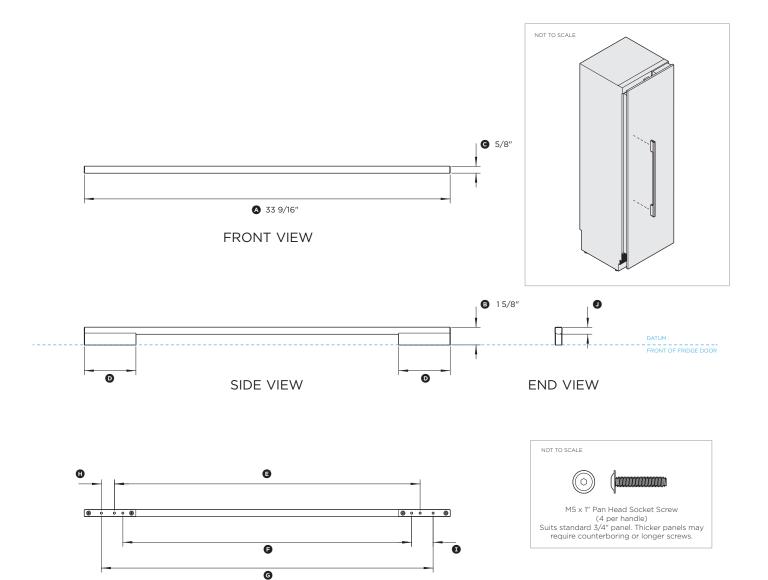

## AHD3-RD84

(refer page 2 for metric measurements)

| Dimensions                                     | ir      |
|------------------------------------------------|---------|
| Overall length of handle                       | 33 9/16 |
| Overall height of handle                       | 1 5/8   |
| © Overall width of handle                      | 5/8     |
| Length of standoff                             | 4 3/4   |
| © Distance between inner attachment holes      | 28      |
| © Distance between middle attachment holes     | 26 1/2  |
| Distance between outer attachment holes        | 30 7/16 |
| Distance from outer to middle attachment holes | 1 3/16  |
| Distance from outer to inner attachment holes  |         |
| Thickness of handle rail                       | 5/8     |
|                                                |         |