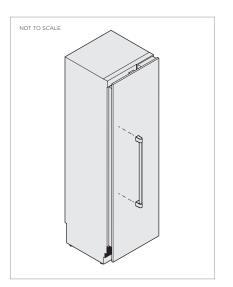

## Professional Round Handle Kit - fits Column Fridge or Freezer

Handle Kit no: