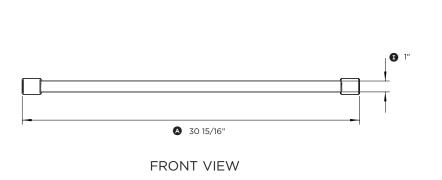

## AHC-RD84

(refer page 2 for metric measurements)

| Dimensions                                           | ir        |
|------------------------------------------------------|-----------|
| Overall length of handle                             | 30 15/16′ |
| Overall height of handle                             | 1 5/8′    |
| © Overall width of handle (standoff)                 | 1 7/16′   |
| Length of standoff                                   | 1 3/4′    |
| © Distance between attachment holes on each standoff | 1 3/16′   |
| Distance from centreline to inner attachment holes   | 14'       |
| Distance from centreline to outer attachment holes   | 15 3/16′  |
| Distance between inner attachment holes              | 28'       |
| Distance between outer attachment holes              | 30 7/16′  |
| Thickness of handle rail                             | 1′        |
|                                                      | _         |

FRONT VIEW

**BACK VIEW** 

100 200 400 millimetres