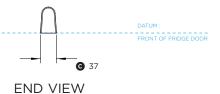

## AHC-RD84

(refer page 2 for metric measurements)

| Dimensions                                           | ir        |
|------------------------------------------------------|-----------|
| Overall length of handle                             | 30 15/16′ |
| Overall height of handle                             | 1 5/8′    |
| © Overall width of handle (standoff)                 | 1 7/16′   |
| Length of standoff                                   | 1 3/4′    |
| © Distance between attachment holes on each standoff | 1 3/16′   |
| Distance from centreline to inner attachment holes   | 14'       |
| Distance from centreline to outer attachment holes   | 15 3/16′  |
| Distance between inner attachment holes              | 28'       |
| Distance between outer attachment holes              | 30 7/16′  |
| Thickness of handle rail                             | 1′        |
|                                                      | _         |

## AHC-RD84

(refer page 1 for imperial measurements)

| Dimensions                                           | mr |
|------------------------------------------------------|----|
| Overall length of handle                             | 78 |
| Overall height of handle                             | 6  |
| © Overall width of handle (standoff)                 | 3  |
| Length of standoff                                   | 4  |
| © Distance between attachment holes on each standoff | 3  |
| Distance from centreline to inner attachment holes   | 35 |
| © Distance from centreline to outer attachment holes | 38 |
| Distance between inner attachment holes              | 71 |
| ① Distance between outer attachment holes            | 77 |
| Thickness of handle rail                             | 2  |