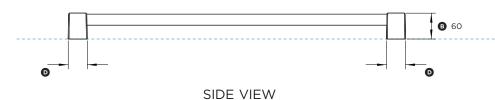

## AHC-RD84

(refer page 2 for metric measurements)

| Dimensions                                           | ir        |
|------------------------------------------------------|-----------|
| Overall length of handle                             | 30 15/16′ |
| Overall height of handle                             | 1 5/8′    |
| © Overall width of handle (standoff)                 | 1 7/16′   |
| Length of standoff                                   | 1 3/4′    |
| © Distance between attachment holes on each standoff | 1 3/16′   |
| Distance from centreline to inner attachment holes   | 14'       |
| Distance from centreline to outer attachment holes   | 15 3/16′  |
| Distance between inner attachment holes              | 28'       |
| Distance between outer attachment holes              | 30 7/16′  |
| Thickness of handle rail                             | 1′        |
|                                                      | _         |

## AHC-RD84

(refer page 1 for imperial measurements)

| Dimensions                                           | mr |
|------------------------------------------------------|----|
| Overall length of handle                             | 78 |
| Overall height of handle                             | 6  |
| © Overall width of handle (standoff)                 | 3  |
| Length of standoff                                   | 4  |
| © Distance between attachment holes on each standoff | 3  |
| Distance from centreline to inner attachment holes   | 35 |
| © Distance from centreline to outer attachment holes | 38 |
| Distance between inner attachment holes              | 71 |
| ① Distance between outer attachment holes            | 77 |
| Thickness of handle rail                             | 2  |