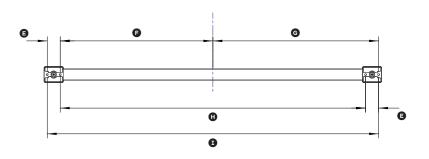

## AHC-RD84

(refer page 2 for metric measurements)

| Dimensions                                           | ir        |
|------------------------------------------------------|-----------|
| Overall length of handle                             | 30 15/16′ |
| Overall height of handle                             | 1 5/8′    |
| © Overall width of handle (standoff)                 | 1 7/16′   |
| Length of standoff                                   | 1 3/4′    |
| © Distance between attachment holes on each standoff | 1 3/16′   |
| Distance from centreline to inner attachment holes   | 14'       |
| Distance from centreline to outer attachment holes   | 15 3/16′  |
| Distance between inner attachment holes              | 28'       |
| Distance between outer attachment holes              | 30 7/16′  |
| Thickness of handle rail                             | 1′        |
|                                                      | _         |

## AHC-RD84

(refer page 1 for imperial measurements)

| Dimensions                                           | mr |
|------------------------------------------------------|----|
| Overall length of handle                             | 78 |
| Overall height of handle                             | 6  |
| © Overall width of handle (standoff)                 | 3  |
| Length of standoff                                   | 4  |
| © Distance between attachment holes on each standoff | 3  |
| Distance from centreline to inner attachment holes   | 35 |
| © Distance from centreline to outer attachment holes | 38 |
| Distance between inner attachment holes              | 71 |
| ① Distance between outer attachment holes            | 77 |
| Thickness of handle rail                             | 2  |