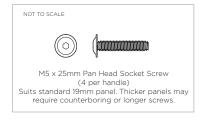

INDICATES PRODUCT DATUM -----

DATE: 03.10.2018

IMPORTANT NOTE: Throughout this guide, dimensions may vary by ±2mm (1/16"). Please read the installation manual for detailed information on installing the product. For full installation instructions & specifications visit fisherpaykel.com