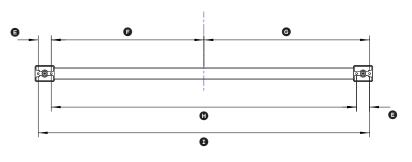

## AHC-RD84

(refer page 2 for metric measurements)

| Dimensions                                           | ir        |
|------------------------------------------------------|-----------|
| Overall length of handle                             | 30 15/16′ |
| Overall height of handle                             | 1 5/8′    |
| © Overall width of handle (standoff)                 | 1 7/16′   |
| Length of standoff                                   | 1 3/4′    |
| © Distance between attachment holes on each standoff | 1 3/16′   |
| Distance from centreline to inner attachment holes   | 14'       |
| Distance from centreline to outer attachment holes   | 15 3/16′  |
| Distance between inner attachment holes              | 28'       |
| Distance between outer attachment holes              | 30 7/16′  |
| Thickness of handle rail                             | 1′        |
|                                                      | _         |

## AHC-RD84

(refer page 1 for imperial measurements)

| Dimensions                                           | mr |
|------------------------------------------------------|----|
| Overall length of handle                             | 78 |
| Overall height of handle                             | 6  |
| © Overall width of handle (standoff)                 | 3  |
| Length of standoff                                   | 4  |
| © Distance between attachment holes on each standoff | 3  |
| Distance from centreline to inner attachment holes   | 35 |
| © Distance from centreline to outer attachment holes | 38 |
| Distance between inner attachment holes              | 71 |
| ① Distance between outer attachment holes            | 77 |
| Thickness of handle rail                             | 2  |