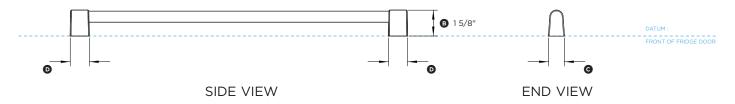

## AHC-RD84

(refer page 2 for metric measurements)

| Dimensions                                           | ir        |
|------------------------------------------------------|-----------|
| Overall length of handle                             | 30 15/16′ |
| Overall height of handle                             | 1 5/8′    |
| © Overall width of handle (standoff)                 | 1 7/16′   |
| Length of standoff                                   | 1 3/4′    |
| © Distance between attachment holes on each standoff | 1 3/16′   |
| Distance from centreline to inner attachment holes   | 14'       |
| Distance from centreline to outer attachment holes   | 15 3/16′  |
| Distance between inner attachment holes              | 28'       |
| Distance between outer attachment holes              | 30 7/16′  |
| Thickness of handle rail                             | 1′        |
|                                                      | _         |