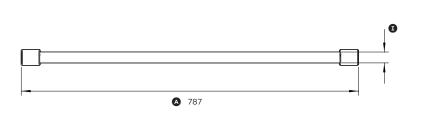

## AHC-RD84

(refer page 1 for imperial measurements)

| Dimensions                                           | mr |
|------------------------------------------------------|----|
| Overall length of handle                             | 78 |
| Overall height of handle                             | 6  |
| © Overall width of handle (standoff)                 | 3  |
| Length of standoff                                   | 4  |
| © Distance between attachment holes on each standoff | 3  |
| Distance from centreline to inner attachment holes   | 35 |
| © Distance from centreline to outer attachment holes | 38 |
| Distance between inner attachment holes              | 71 |
| ① Distance between outer attachment holes            | 77 |
| Thickness of handle rail                             | 2  |