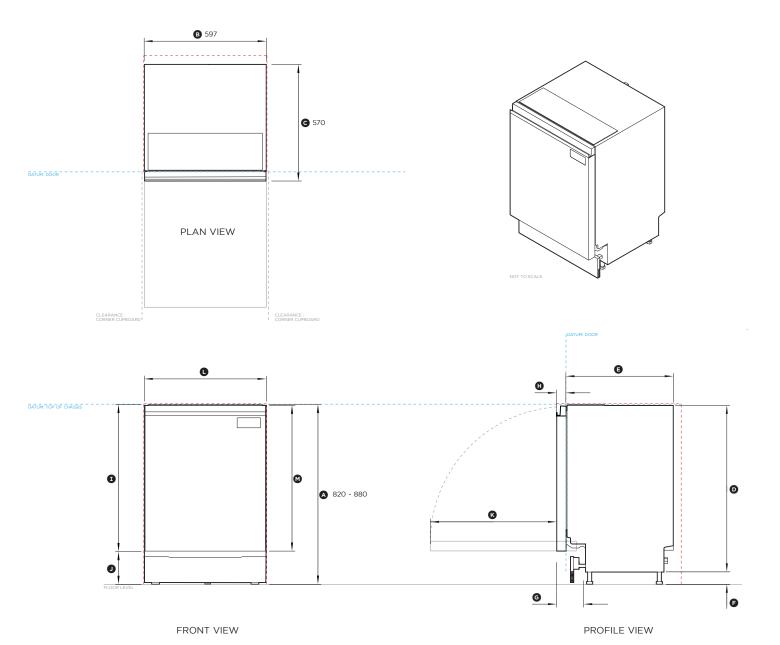

## Model nos:

DW60UN4X2 DW60UN4B2 DW60UN2X2 DW60UN2B2

| Product Dimensions                                        | mn        |
|-----------------------------------------------------------|-----------|
| Overall height of product*                                | 820 - 880 |
| Overall width of product                                  | 597       |
| © Overall depth of product (incl. panel and hose support) | 570       |
| Height of chassis                                         | 820       |
| © Depth of chassis                                        | 52        |
| F Height of feet*                                         | 0 - 60    |
| © Depth of toe kick recess                                | 142       |
| Door panel depth                                          | 46        |
| Height from top of chassis to bottom of door panel        | 720       |
| Height from to bottom of door to floor*                   | 103       |
| Depth of door opening                                     | 620       |
| © Door panel width                                        | 595       |
| M Door panel height                                       | 717       |

| Minimum Clearances                          | mm  |
|---------------------------------------------|-----|
| Minimum inside height of cavity*            | 820 |
| Minimum inside width of cavity              | 600 |
| Minimum overall depth of cavity             | 580 |
| Minimum clearance to corner cupboard        | 13  |
| Minimum clearance to adjacent cupboard door |     |
|                                             |     |

<sup>\*</sup>Depending on adjustment of levelling feet

INDICATES PRODUCT DATUM -----INDICATES CABINETRY CLEARANCES ------

DATE: 21.03.2023 90002986A

IMPORTANT NOTE: Throughout this guide, dimensions may vary by  $\pm 2$ mm (1/16"). Please read the installation guide for detailed information on installing the product. For full installation instructions & specifications visit fisherpaykel.com