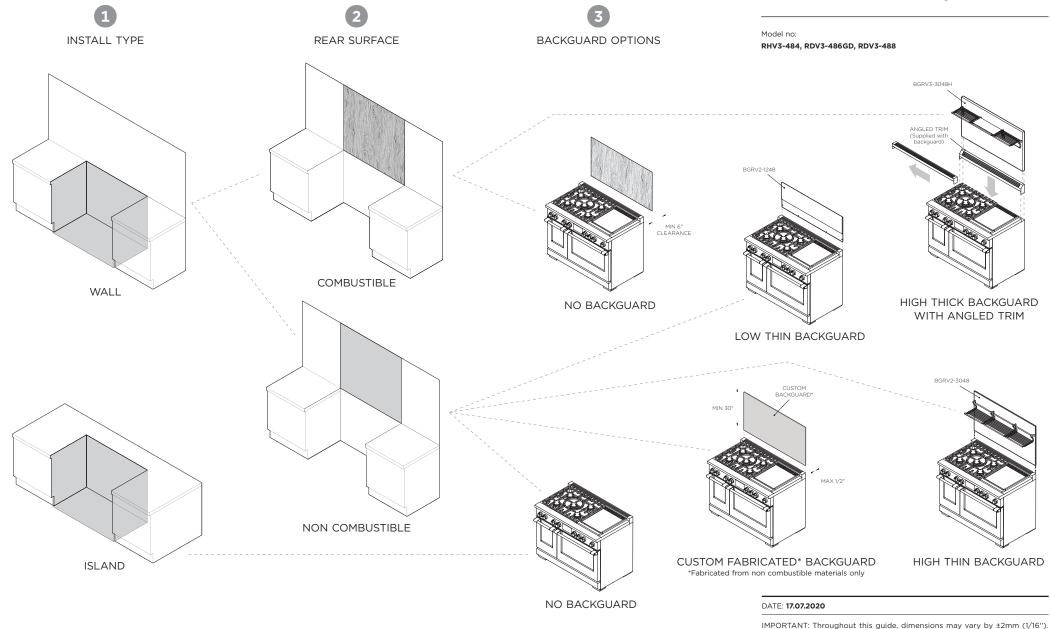

|    | 27                               |  |
| RDV3-488-N, RDV3-488-L                                |    | 27                               |  |
| RDV3-488-N, RDV3-488-L<br>Product & Cavity Dimensions |    | 26<br>27<br>28<br>28<br>29<br>30 |  |

### CONTENTS (continued)

-

| 48" Professional Range Backguard<br>BGRV2-1248  |  | PAGE |    |
|-------------------------------------------------|--|------|----|
| Product Dimensions                              |  | 16   | 31 |
| 48" Professional Range Backguard<br>BGRV2-3048  |  |      |    |
| Product Dimensions                              |  | 17   | 32 |
| 48" Professional Range Backguard<br>BGRV3-3048H |  |      |    |
| Product Dimensions                              |  | 18   | 33 |



### KEY DESIGN DECISIONS

48" Professional Range



### VENTILATION REQUIREMENTS

48" Professional Range



Read the installation guide for detailed information on installing the product. For full installation instructions and specifications visit fisherpaykel.com

### PRODUCT & CAVITY DIMENSIONS 48" Professional Range - Dual Fuel/Induction

in

35 3/4"

36 3/4"



(A) Height of range (from floor to cooktop, excluding grates and min 35 3/4" rear trim) max 36 3/4" B Overall width of range 47 7/8" © Overall depth of range (excluding handle and dials) 29 1/8" Depth from rear of chassis to cabinetry face - projecting 25 3/8" © Depth from rear of chassis to cabinetry face - flush 27 11/16" (F) Height from countertop to top of pan supports 1 9/16" (i) Height of rear trim 1 3/4" (ii) Depth of rear trim 2 7/8" Height from countertop to bottom of