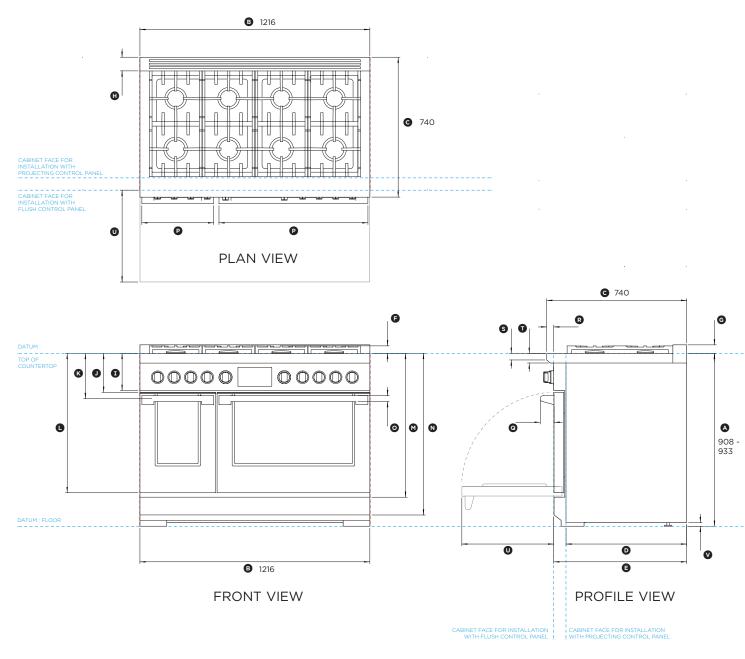

### PRODUCT & CAVITY DIMENSIONS 48" Professional Range - Dual Fuel/Induction

mm

(A) Height of range (from floor to cooktop, excluding grates and min 908 rear trim) max 933 B Overall width of range 1216 © Overall depth of range (excluding handle and dials) 740 Depth from rear of chassis to cabinetry face - projecting 644 © Depth from rear of chassis to cabinetry face - flush 703 (F) Height from countertop to top of pan supports 40 Height of rear trim 45 73 (ii) Depth of rear trim Height from countertop to bottom of control panel 196 ④ Height from countertop to top of door 206 (k) Height from countertop to centre of handle 239 (L) Height from countertop to bottom of door 737 (9) Height from countertop to top of lower panel 761 N Height from countertop to bottom of lower panel 855 Thickness of handle (not including standoffs) 32 P Width of handle (including standoffs) - right 788 - left 380 Output of handle (measured from front of door) 73 ® Depth of front of cooktop to control panel 37 (§) Height of cooktop front face 35 (7) Height from top of cooktop to control panel 51 () Depth of open door to cabinetry face - flush 486 ③ Adjustable feet height min 13 max 38 **Cavity Dimensions** mm Overall width of cavity min 1219 Overall depth of cavity for projecting control panel max 644 Overall depth of cavity for flush control panel max 703 Overall height of cavity 908 933

IMPORTANT NOTE: For full installation and clearance details please refer to our installation manual.

INDICATES PRODUCT DATUM ----

#### DATE: 17.07.2020

Model no: RHV3-484

Product Dimensions