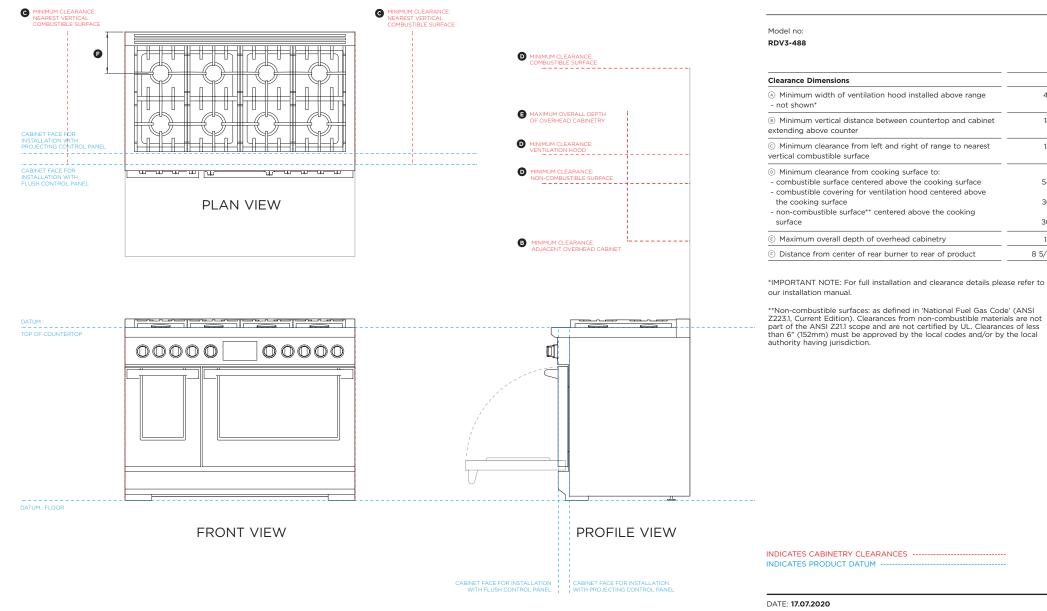

### CLEARANCE DIMENSIONS

48" Professional Range - Dual Fuel

20

inches

0

5 10

### CAVITY PREPARATION

48" Professional Range - Dual Fuel

44 A

REAR OF CAVITY