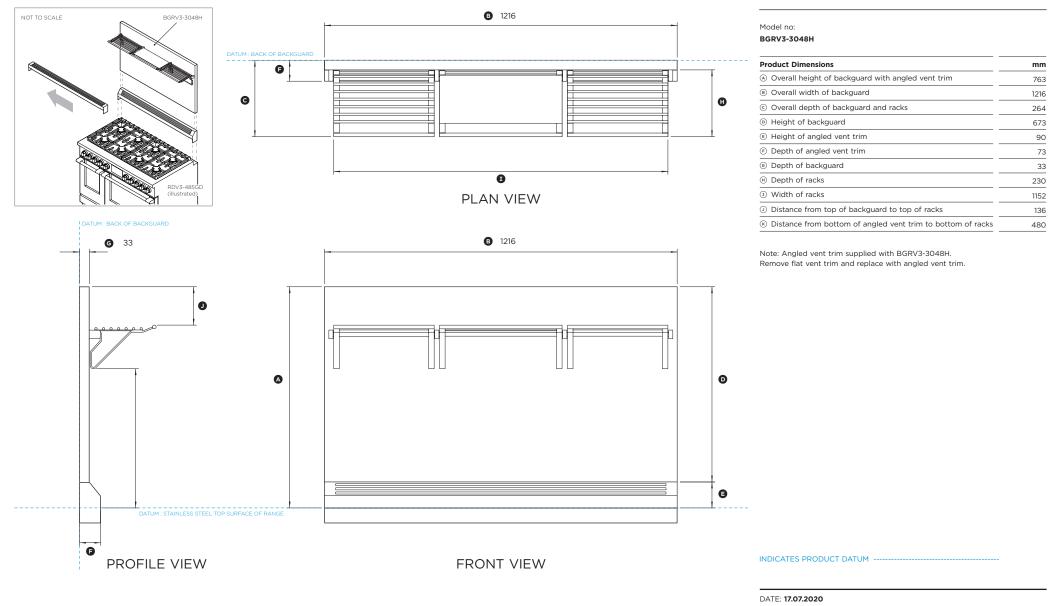

### PRODUCT DIMENSIONS

48" Professional Range Backguard with Angled Vent Trim

### PRODUCT DIMENSIONS

48" Professional Range Backguard with Angled Vent Trim

0 100 200 400

IMPORTANT: The product dimensions and specifications apply at the date of issue. Under our policy of continuous product improvement, these dimensions and specifications may change at any time. Dimensions may vary by ±2mm (1/16"). Please read the installation guide for detailed information on installing the product or visit fisherpaykel.com.