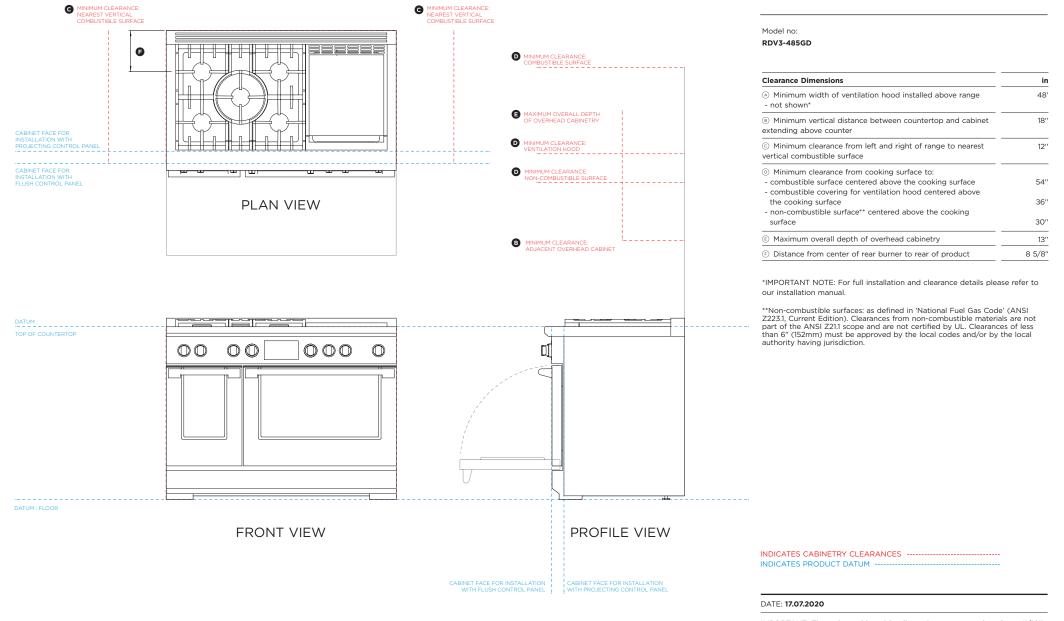

#### DATE: 17.07.2020

in

48'

18''

12''

54''

36″

30″

13''

8 5/8"

### CLEARANCE DIMENSIONS

48" Professional Range - Dual Fuel

20

inches

0

5 10