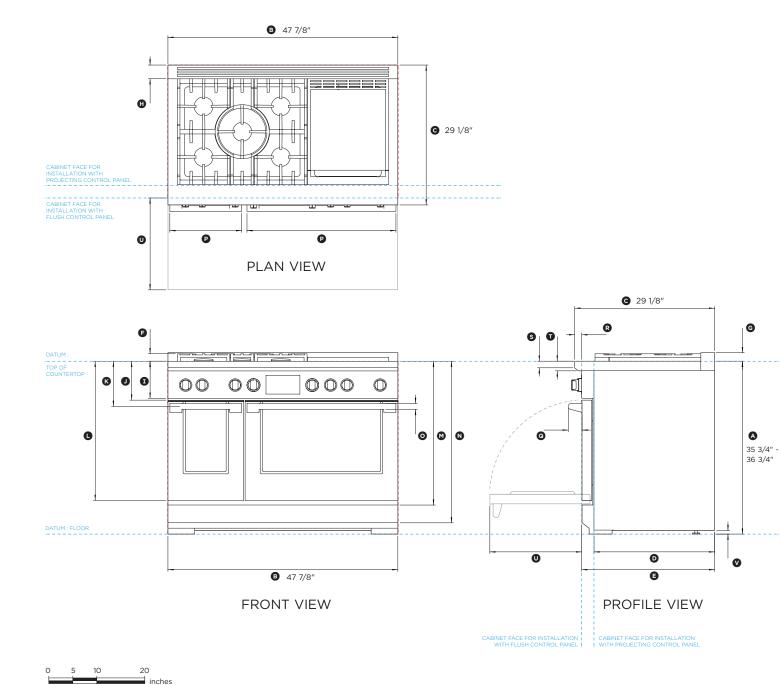

### PRODUCT & CAVITY DIMENSIONS 48" Professional Range - Dual Fuel/Induction

in

35 3/4"

36 3/4"

(A) Height of range (from floor to cooktop, excluding grates and min 35 3/4" rear trim) max 36 3/4" B Overall width of range 47 7/8" © Overall depth of range (excluding handle and dials) 29 1/8" Depth from rear of chassis to cabinetry face - projecting 25 3/8" © Depth from rear of chassis to cabinetry face - flush 27 11/16" (F) Height from countertop to top of pan supports 1 9/16" (i) Height of rear trim 1 3/4" (ii) Depth of rear trim 2 7/8" Height from countertop to bottom of control panel 7 3/4" ④ Height from countertop to top of door 8 1/8" (k) Height from countertop to centre of handle 9 7/16" (L) Height from countertop to bottom of door 29″ (9) Height from countertop to top of lower panel 29 15/16" N Height from countertop to bottom of lower panel 33 5/8" O Thickness of handle (not including standoffs) 1 1/4" P Width of handle (including standoffs) - right 31″ - left 14 15/16" Output of handle (measured from front of door) 2 7/8" ® Depth of front of cooktop to control panel 1 7/16" (§) Height of cooktop front face 1 3/8" T Height from top of cooktop to control panel 2″ Depth of open door to cabinetry face - flush 19 1/8" min 1/2" Ø Adjustable feet height max 1 1/2" **Cavity Dimensions** mm Overall width of cavity min 48" Overall depth of cavity for projecting control panel max 25 3/8" Overall depth of cavity for flush control panel max 27 11/16"

IMPORTANT NOTE: For full installation and clearance details please refer to our installation manual.

### CLEARANCE DIMENSIONS

48" Professional Range - Dual Fuel/Induction

5 10

20

inches