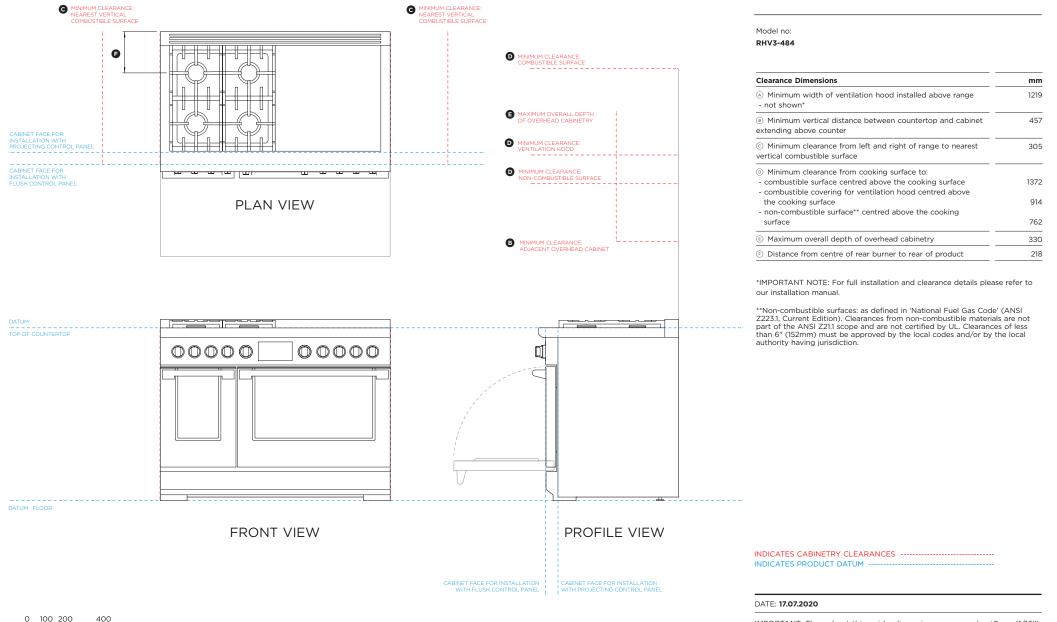

### CLEARANCE DIMENSIONS

48" Professional Range - Dual Fuel/Induction

millimetres

### CAVITY PREPARATION

48" Professional Range - Dual Fuel/Induction

REAR OF CAVITY

### CLEARANCE DIMENSIONS

48" Professional Range - Dual Fuel

mm

1219

457

305

1372

914

762

330

218

IMPORTANT: Throughout this guide, dimensions may vary by ±2mm (1/16"). Read the installation guide for detailed information on installing the product. For full installation instructions and specifications visit fisherpaykel.com

0 100 200 400 millimetres