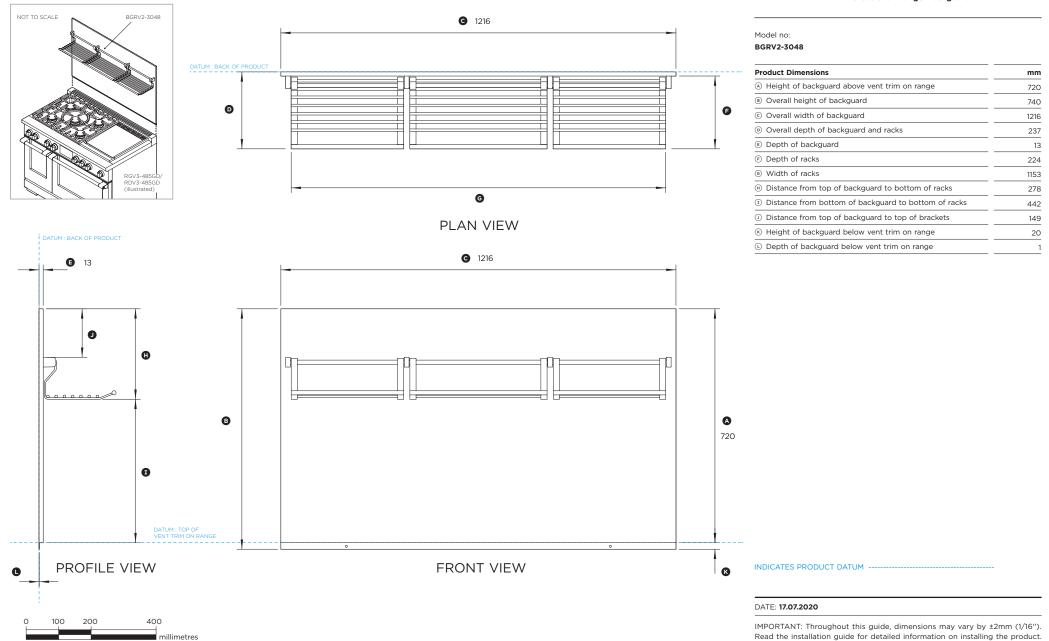

### PRODUCT DIMENSIONS 48" Professional Range Backguard

100

 $\cap$ 

200

400

millimetres

### PRODUCT DIMENSIONS 48" Professional Range Backguard

Read the installation guide for detailed information on installing the product. For full installation instructions and specifications visit fisherpaykel.com