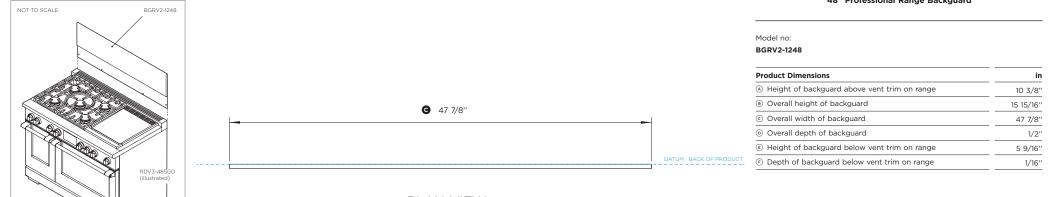

### PRODUCT DIMENSIONS 48" Professional Range Backguard

PLAN VIEW

10

20

nches

INDICATES PRODUCT DATUM ------