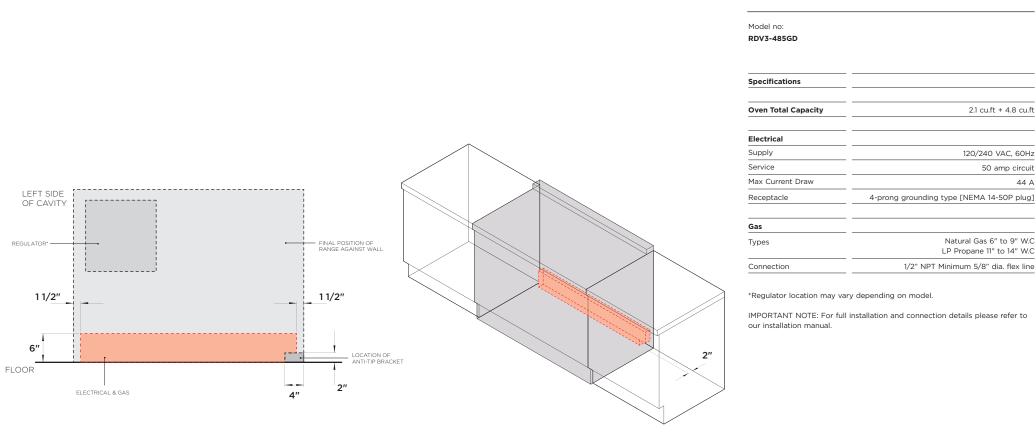

### PRODUCT & CAVITY DIMENSIONS 48" Professional Range - Dual Fuel

mm

| Product Dimensions                                                                                  | mm                 |
|-----------------------------------------------------------------------------------------------------|--------------------|
| <ul> <li>A Height of range (from floor to cooktop, excluding grates and<br/>rear trim)</li> </ul>   | min 908<br>max 933 |
| Overall width of range                                                                              | 1216               |
| © Overall depth of range (excluding handle and dials)                                               | 740                |
| Depth from rear of chassis to cabinetry face - projecting                                           | 644                |
| E Depth from rear of chassis to cabinetry face - flush                                              | 703                |
| F Height from countertop to top of pan supports                                                     | 40                 |
| ⑥ Height of rear trim                                                                               | 45                 |
| Depth of rear trim                                                                                  | 73                 |
| ① Height from countertop to bottom of control panel                                                 | 196                |
| ④ Height from countertop to top of door                                                             | 206                |
| ® Height from countertop to centre of handle                                                        | 239                |
| Height from countertop to bottom of door                                                            | 737                |
| Height from countertop to top of lower panel                                                        | 761                |
| Height from countertop to bottom of lower panel                                                     | 855                |
| <ul> <li>Thickness of handle (not including standoffs)</li> </ul>                                   | 32                 |
| <ul> <li>Width of handle (including standoffs) - right         <ul> <li>left</li> </ul> </li> </ul> | 788<br>380         |
| <ul> <li>Depth of handle (measured from front of door)</li> </ul>                                   | 73                 |
| B Depth of front of cooktop to control panel                                                        | 37                 |
| <ul> <li>Iteight of cooktop front face</li> </ul>                                                   | 35                 |
| ① Height from top of cooktop to control panel                                                       | 51                 |
| ③ Depth of open door to cabinetry face - flush                                                      | 486                |
| Adjustable feet height                                                                              | min 13<br>max 38   |
| Cavity Dimensions                                                                                   | mm                 |
| Overall width of cavity                                                                             | min 1219           |
| Overall depth of cavity for projecting control panel                                                | max 644            |
| Overall depth of cavity for flush control panel                                                     | max 703            |
| Overall height of cavity                                                                            | 908<br>933         |
|                                                                                                     |                    |

IMPORTANT NOTE: For full installation and clearance details please refer to our installation manual.

INDICATES PRODUCT DATUM ------

### CAVITY PREPARATION

48" Professional Range - Dual Fuel

REAR OF CAVITY