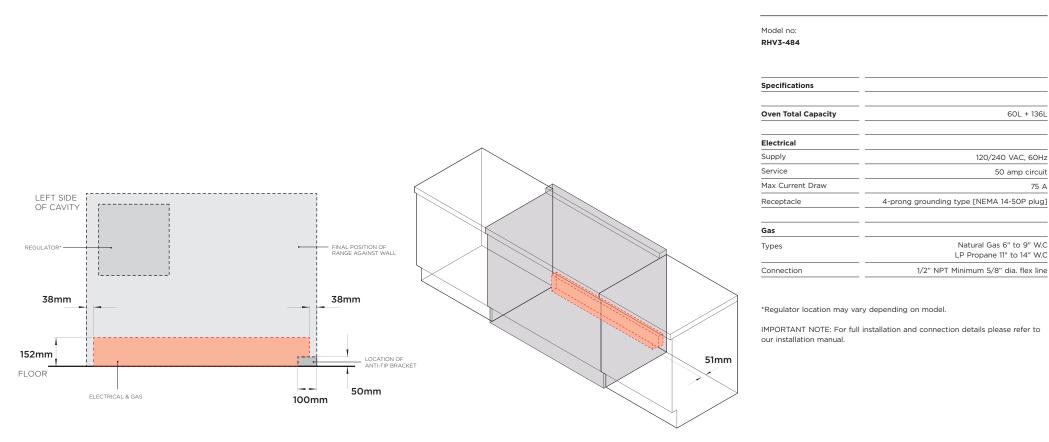

### Model no: RDV3-485GD

| Specifications      |                                                       |
|---------------------|-------------------------------------------------------|
| Oven Total Capacity | 60L + 136L                                            |
| Electrical          |                                                       |
| Supply              | 120/240 VAC, 60Hz                                     |
| Service             | 50 amp circuit                                        |
| Receptacle          | 4-prong grounding type [NEMA 14-50P plug]             |
| Max Current Draw    | 44 A                                                  |
| Gas                 |                                                       |
| Types               | Natural Gas 6" to 9" W.C<br>LP Propane 11" to 14" W.C |
| Connection          | 1/2" NPT Minimum 5/8" dia. flex line                  |

\*Regulator location may vary depending on model.

IMPORTANT NOTE: For full installation and connection details please refer to our installation manual.