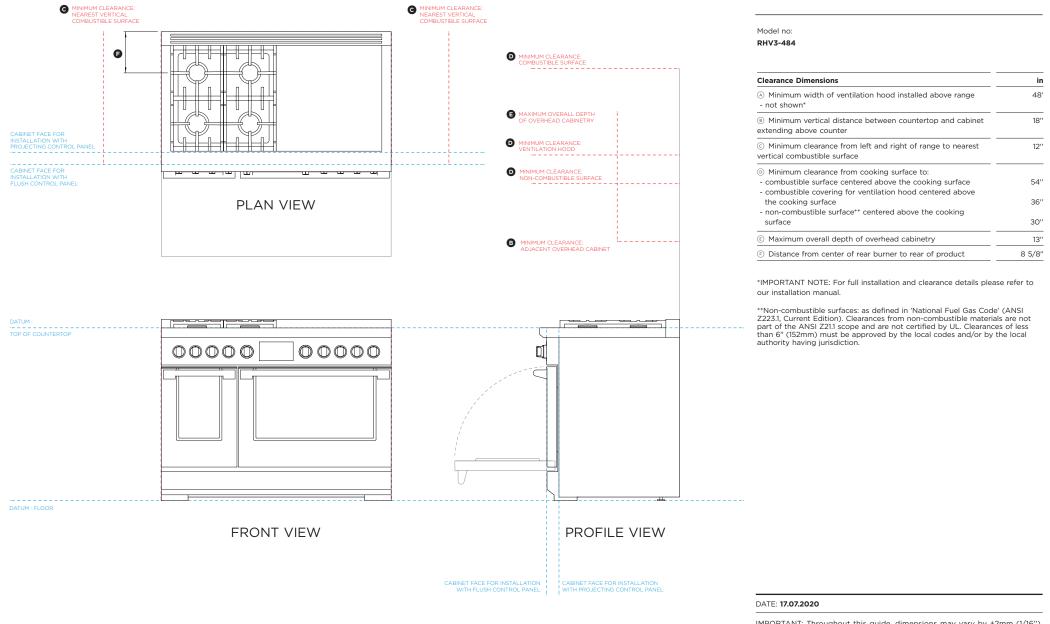

### CLEARANCE DIMENSIONS

48" Professional Range - Dual Fuel/Induction

5 10

20

inches

#### DATE: 17.07.2020

in

48'

18''

12''

54''

36″

30″

13''

8 5/8"