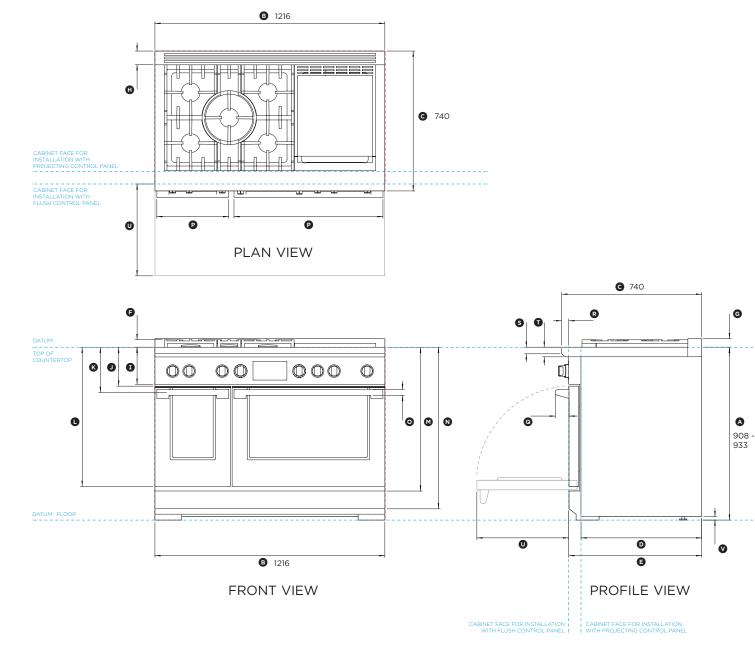

### PRODUCT & CAVITY DIMENSIONS 48" Professional Range - Dual Fuel

Product Dimensions in (A) Height of range (from floor to cooktop, excluding grates and min 35 3/4" rear trim) max 36 3/4" Overall width of range
 47 7/8" © Overall depth of range (excluding handle and dials) 29 1/8" Depth from rear of chassis to cabinetry face - projecting 25 3/8" © Depth from rear of chassis to cabinetry face - flush 27 11/16" (F) Height from countertop to top of pan supports 1 9/16" Height of rear trim 1 3/4" (ii) Depth of rear trim 2 7/8" Height from countertop to bottom of control panel 7 3/4" ④ Height from countertop to top of door 8 1/8" (k) Height from countertop to centre of handle 9 7/16" () Height from countertop to bottom of door 29″ (9) Height from countertop to top of lower panel 29 15/16" N Height from countertop to bottom of lower panel 33 5/8" O Thickness of handle (not including standoffs) 1 1/4" Width of handle (including standoffs) - right
 including standoffs
 in 31″ 14 15/16" - left Output of handle (measured from front of door) 2 7/8" ® Depth of front of cooktop to control panel 1 7/16" (§) Height of cooktop front face 1 3/8" T Height from top of cooktop to control panel 2″ Depth of open door to cabinetry face - flush 19 1/8" min 1/2" ③ Adjustable feet height max 1 1/2" **Cavity Dimensions** mm Overall width of cavity min 48" Overall depth of cavity for projecting control panel max 25 3/8" Overall depth of cavity for flush control panel max 27 11/16" Overall height of cavity 35 3/4" 36 3/4"

IMPORTANT NOTE: For full installation and clearance details please refer to our installation manual.

#### DATE: 17.07.2020

Model no: RDV3-485GD