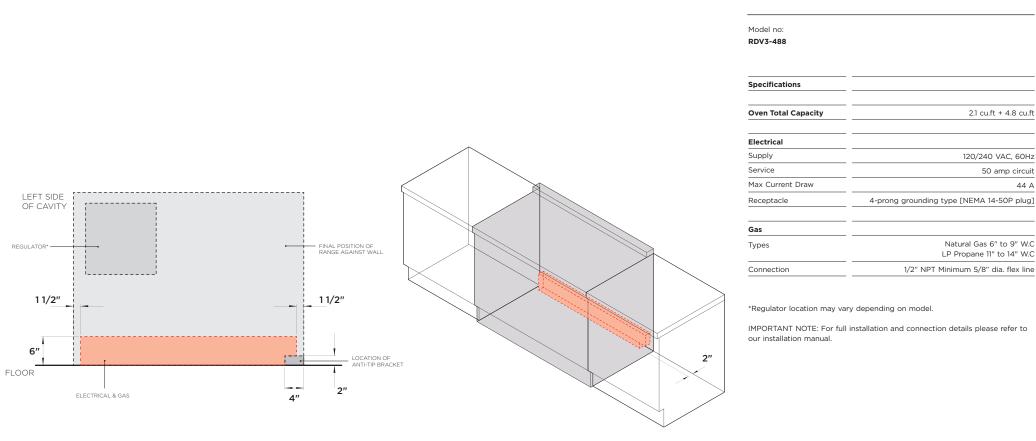

### Model no: RDV3-485GD

| Specifications      |                                                       |
|---------------------|-------------------------------------------------------|
| Oven Total Capacity | 60L + 136L                                            |
| Electrical          |                                                       |
| Supply              | 120/240 VAC, 60Hz                                     |
| Service             | 50 amp circuit                                        |
| Receptacle          | 4-prong grounding type [NEMA 14-50P plug]             |
| Max Current Draw    | 44 A                                                  |
| Gas                 |                                                       |
| Types               | Natural Gas 6" to 9" W.C<br>LP Propane 11" to 14" W.C |
| Connection          | 1/2" NPT Minimum 5/8" dia. flex line                  |

\*Regulator location may vary depending on model.

IMPORTANT NOTE: For full installation and connection details please refer to our installation manual.