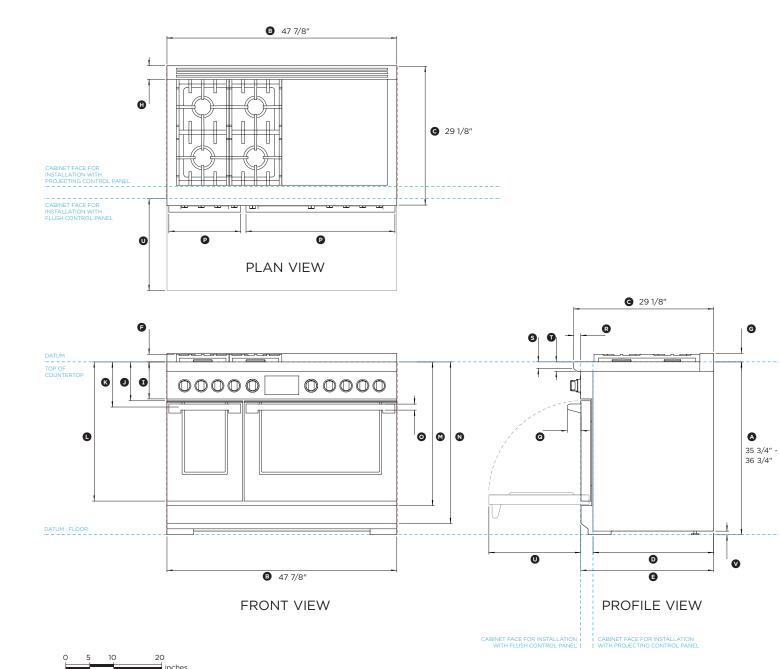

### PRODUCT & CAVITY DIMENSIONS 48" Professional Range - Dual Fuel/Induction

in

35 3/4"

36 3/4"

(A) Height of range (from floor to cooktop, excluding grates and min 35 3/4" rear trim) max 36 3/4" B Overall width of range 47 7/8" © Overall depth of range (excluding handle and dials) 29 1/8" Depth from rear of chassis to cabinetry face - projecting 25 3/8" © Depth from rear of chassis to cabinetry face - flush 27 11/16" (F) Height from countertop to top of pan supports 1 9/16" (i) Height of rear trim 1 3/4" (ii) Depth of rear trim 2 7/8" Height from countertop to bottom of control panel 7 3/4" ④ Height from countertop to top of door 8 1/8" (k) Height from countertop to centre of handle 9 7/16" (L) Height from countertop to bottom of door 29″ (9) Height from countertop to top of lower panel 29 15/16" N Height from countertop to bottom of lower panel 33 5/8" O Thickness of handle (not including standoffs) 1 1/4" P Width of handle (including standoffs) - right 31″ - left 14 15/16" Output of handle (measured from front of door) 2 7/8" ® Depth of front of cooktop to control panel 1 7/16" (§) Height of cooktop front face 1 3/8" T Height from top of cooktop to control panel 2″ Depth of open door to cabinetry face - flush 19 1/8" min 1/2" Ø Adjustable feet height max 1 1/2" **Cavity Dimensions** mm Overall width of cavity min 48" Overall depth of cavity for projecting control panel max 25 3/8" Overall depth of cavity for flush control panel max 27 11/16"

### PRODUCT & CAVITY DIMENSIONS 48" Professional Range - Dual Fuel

Product Dimensions in (A) Height of range (from floor to cooktop, excluding grates and min 35 3/4" rear trim) max 36 3/4" Overall width of range
 47 7/8" © Overall depth of range (excluding handle and dials) 29 1/8" Depth from rear of chassis to cabinetry face - projecting 25 3/8" © Depth from rear of chassis to cabinetry face - flush 27 11/16" (F) Height from countertop to top of pan supports 1 9/16" Height of rear trim 1 3/4" (ii) Depth of rear trim 2 7/8" Height from countertop to bottom of control panel 7 3/4" ④ Height from countertop to top of door 8 1/8" (k) Height from countertop to centre of handle 9 7/16" () Height from countertop to bottom of door 29″ (9) Height from countertop to top of lower panel 29 15/16" N Height from countertop to bottom of lower panel 33 5/8" O Thickness of handle (not including standoffs) 1 1/4" Width of handle (including standoffs) - right
 including standoffs
 in 31″ 14 15/16" - left Output of handle (measured from front of door) 2 7/8" ® Depth of front of cooktop to control panel 1 7/16" (§) Height of cooktop front face 1 3/8" T Height from top of cooktop to control panel 2″ Depth of open door to cabinetry face - flush 19 1/8" min 1/2" ③ Adjustable feet height max 1 1/2" **Cavity Dimensions** mm Overall width of cavity min 48" Overall depth of cavity for projecting control panel max 25 3/8" Overall depth of cavity for flush control panel max 27 11/16" Overall height of cavity 35 3/4" 36 3/4"

### PRODUCT & CAVITY DIMENSIONS 48" Professional Range - Dual Fuel/Induction

mm

(A) Height of range (from floor to cooktop, excluding grates and min 908 rear trim) max 933 B Overall width of range 1216 © Overall depth of range (excluding handle and dials) 740 Depth from rear of chassis to cabinetry face - projecting 644 © Depth from rear of chassis to cabinetry face - flush 703 (F) Height from countertop to top of pan supports 40 Height of rear trim 45 73 (ii) Depth of rear trim Height from countertop to bottom of control panel 196 ④ Height from countertop to top of door 206 (k) Height from countertop to centre of handle 239 (L) Height from countertop to bottom of door 737 (9) Height from countertop to top of lower panel 761 N Height from countertop to bottom of lower panel 855 Thickness of handle (not including standoffs) 32 P Width of handle (including standoffs) - right 788 - left 380 Output of handle (measured from front of door) 73 ® Depth of front of cooktop to control panel 37 (§) Height of cooktop front face 35 (7) Height from top of cooktop to control panel 51 () Depth of open door to cabinetry face - flush 486 ③ Adjustable feet height min 13 max 38 **Cavity Dimensions** mm Overall width of cavity min 1219 Overall depth of cavity for projecting control panel max 644 Overall depth of cavity for flush control panel max 703 Overall height of cavity 908 933

### PRODUCT & CAVITY DIMENSIONS 48" Professional Range - Dual Fuel

mm

| Product Dimensions                                                                                  | mm                 |
|-----------------------------------------------------------------------------------------------------|--------------------|
| <ul> <li>A Height of range (from floor to cooktop, excluding grates and<br/>rear trim)</li> </ul>   | min 908<br>max 933 |
| Overall width of range                                                                              | 1216               |
| © Overall depth of range (excluding handle and dials)                                               | 740                |
| Depth from rear of chassis to cabinetry face - projecting                                           | 644                |
| E Depth from rear of chassis to cabinetry face - flush                                              | 703                |
| F Height from countertop to top of pan supports                                                     | 40                 |
| ⑥ Height of rear trim                                                                               | 45                 |
| Depth of rear trim                                                                                  | 73                 |
| ① Height from countertop to bottom of control panel                                                 | 196                |
| ④ Height from countertop to top of door                                                             | 206                |
| ® Height from countertop to centre of handle                                                        | 239                |
| Height from countertop to bottom of door                                                            | 737                |
| Height from countertop to top of lower panel                                                        | 761                |
| Height from countertop to bottom of lower panel                                                     | 855                |
| <ul> <li>Thickness of handle (not including standoffs)</li> </ul>                                   | 32                 |
| <ul> <li>Width of handle (including standoffs) - right         <ul> <li>left</li> </ul> </li> </ul> | 788<br>380         |
| <ul> <li>Depth of handle (measured from front of door)</li> </ul>                                   | 73                 |
| B Depth of front of cooktop to control panel                                                        | 37                 |
| <ul> <li>Iteight of cooktop front face</li> </ul>                                                   | 35                 |
| ① Height from top of cooktop to control panel                                                       | 51                 |
| ③ Depth of open door to cabinetry face - flush                                                      | 486                |
| Adjustable feet height                                                                              | min 13<br>max 38   |
| Cavity Dimensions                                                                                   | mm                 |
| Overall width of cavity                                                                             | min 1219           |
| Overall depth of cavity for projecting control panel                                                | max 644            |
| Overall depth of cavity for flush control panel                                                     | max 703            |
| Overall height of cavity                                                                            | 908<br>933         |
|                                                                                                     |                    |