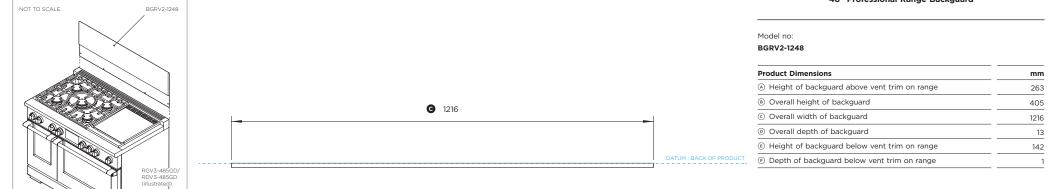

### PRODUCT DIMENSIONS 48" Professional Range Backguard

PLAN VIEW

10

20

nches

INDICATES PRODUCT DATUM ------

### PRODUCT DIMENSIONS 48" Professional Range Backguard

Read the installation guide for detailed information on installing the product. For full installation instructions and specifications visit fisherpaykel.com