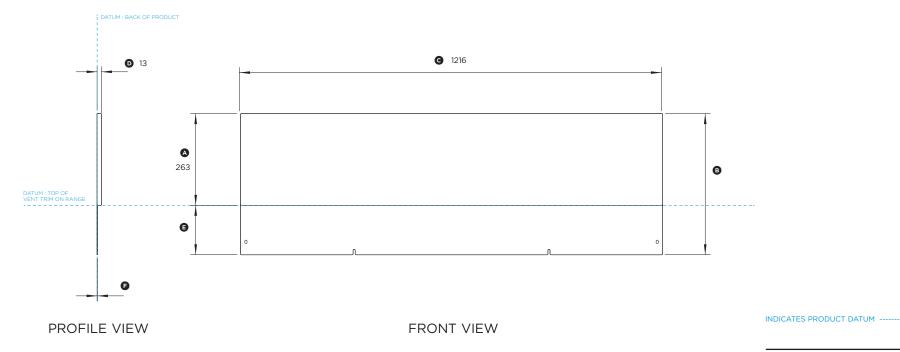

### PRODUCT DIMENSIONS 48" Professional Range Backguard

PLAN VIEW

10

20

nches

INDICATES PRODUCT DATUM ------

### PRODUCT DIMENSIONS 48" Professional Range Backguard

Read the installation guide for detailed information on installing the product. For full installation instructions and specifications visit fisherpaykel.com