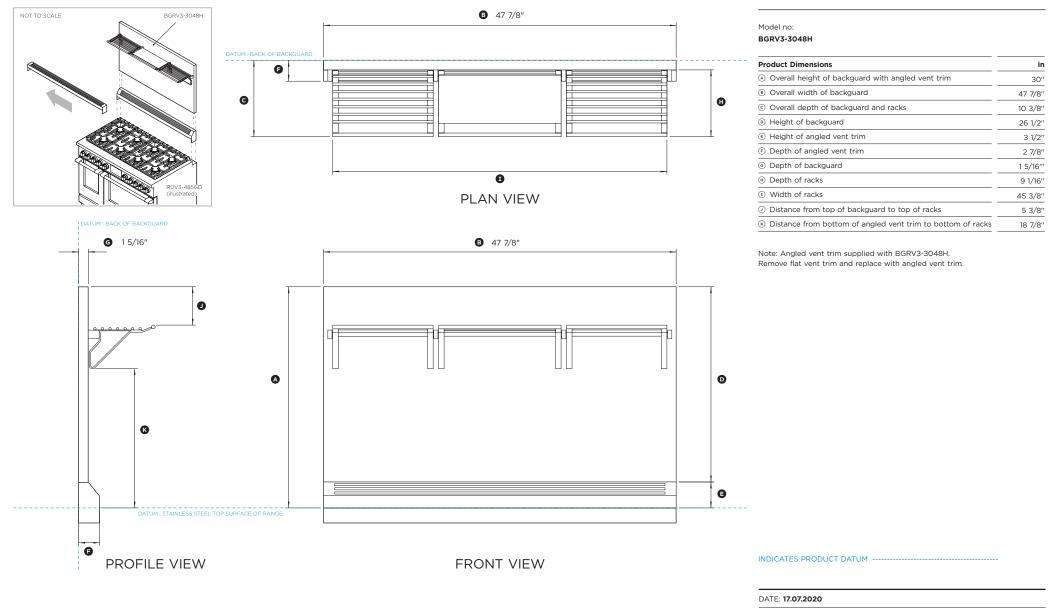

clearance details please refer to our installation manual.

#### INDICATES PRODUCT DATUM ----

#### DATE: 17.07.2020

in

48'

18''

12''

54''

36″

30″

13''

8 5/8"

### CLEARANCE DIMENSIONS

48" Professional Range - Dual Fuel



20

inches

0

5 10

### CAVITY PREPARATION

48" Professional Range - Dual Fuel

44 A



REAR OF CAVITY

### DATE: 17.07.2020

### PRODUCT DIMENSIONS 48" Professional Range Backguard



PLAN VIEW



10

20

nches

INDICATES PRODUCT DATUM ------

#### DATE: 17.07.2020

### PRODUCT DIMENSIONS 48" Professional Range Backguard



Read the installation guide for detailed information on installing the product. For full installation instructions and specifications visit fisherpaykel.com

### PRODUCT DIMENSIONS

48" Professional Range Backguard with Angled Vent Trim







### KEY DESIGN DECISIONS

48" Professional Range



### VENTILATION REQUIREMENTS

48" Professional Range



Read the installation guide for detailed information on installing the product. For full installation instructions and specifications visit fisherpaykel.com

### PRODUCT & CAVITY DIMENSIONS 48" Professional Range - Dual Fuel/Induction

mm



(A) Height of range (from floor to cooktop, excluding grates and min 908 rear trim) max 933 B Overall width of range 1216 © Overall depth of range (excluding handle and dials) 740 Depth from rear of chassis to cabinetry face - projecting 644 © Depth from rear of chassis to cabinetry face - flush 703 (F) Height from countertop to top of pan supports 40 Height of rear trim 45 73 (ii) Depth of rear trim Height from countertop to bottom of cont