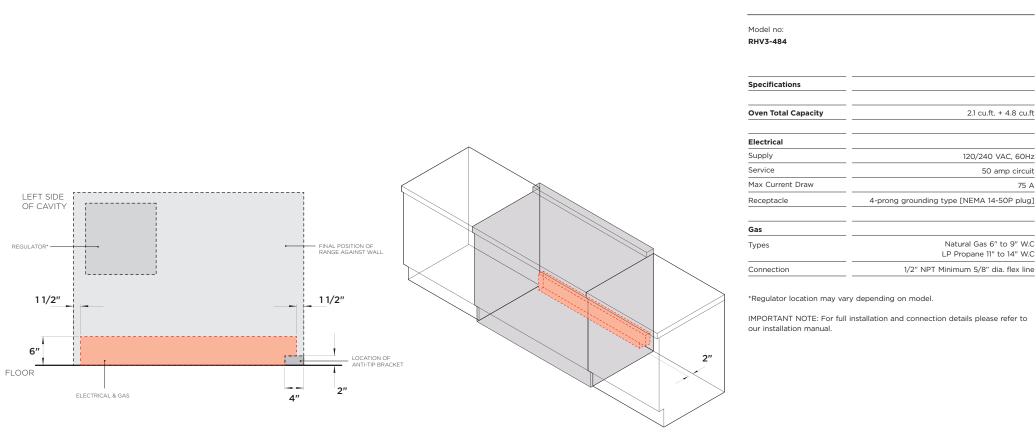

### PRODUCT & CAVITY DIMENSIONS 48" Professional Range - Dual Fuel/Induction

in

35 3/4"

36 3/4"

(A) Height of range (from floor to cooktop, excluding grates and min 35 3/4" rear trim) max 36 3/4" B Overall width of range 47 7/8" © Overall depth of range (excluding handle and dials) 29 1/8" Depth from rear of chassis to cabinetry face - projecting 25 3/8" © Depth from rear of chassis to cabinetry face - flush 27 11/16" (F) Height from countertop to top of pan supports 1 9/16" (i) Height of rear trim 1 3/4" (ii) Depth of rear trim 2 7/8" Height from countertop to bottom of control panel 7 3/4" ④ Height from countertop to top of door 8 1/8" (k) Height from countertop to centre of handle 9 7/16" (L) Height from countertop to bottom of door 29″ (9) Height from countertop to top of lower panel 29 15/16" N Height from countertop to bottom of lower panel 33 5/8" O Thickness of handle (not including standoffs) 1 1/4" P Width of handle (including standoffs) - right 31″ - left 14 15/16" Output of handle (measured from front of door) 2 7/8" ® Depth of front of cooktop to control panel 1 7/16" (§) Height of cooktop front face 1 3/8" T Height from top of cooktop to control panel 2″ Depth of open door to cabinetry face - flush 19 1/8" min 1/2" Ø Adjustable feet height max 1 1/2" **Cavity Dimensions** mm Overall width of cavity min 48" Overall depth of cavity for projecting control panel max 25 3/8" Overall depth of cavity for flush control panel max 27 11/16"

IMPORTANT NOTE: For full installation and clearance details please refer to our installation manual.

### CAVITY PREPARATION

48" Professional Range - Dual Fuel/Induction

75 A

REAR OF CAVITY

### Model no: RDV3-485GD

| Specifications      |                                                       |
|---------------------|-------------------------------------------------------|
| Oven Total Capacity | 60L + 136L                                            |
| Electrical          |                                                       |
| Supply              | 120/240 VAC, 60Hz                                     |
| Service             | 50 amp circuit                                        |
| Receptacle          | 4-prong grounding type [NEMA 14-50P plug]             |
| Max Current Draw    | 44 A                                                  |
| Gas                 |                                                       |
| Types               | Natural Gas 6" to 9" W.C<br>LP Propane 11" to 14" W.C |
| Connection          | 1/2" NPT Minimum 5/8" dia. flex line                  |

\*Regulator location may vary depending on model.

IMPORTANT NOTE: For full installation and connection details please refer to our installation manual.