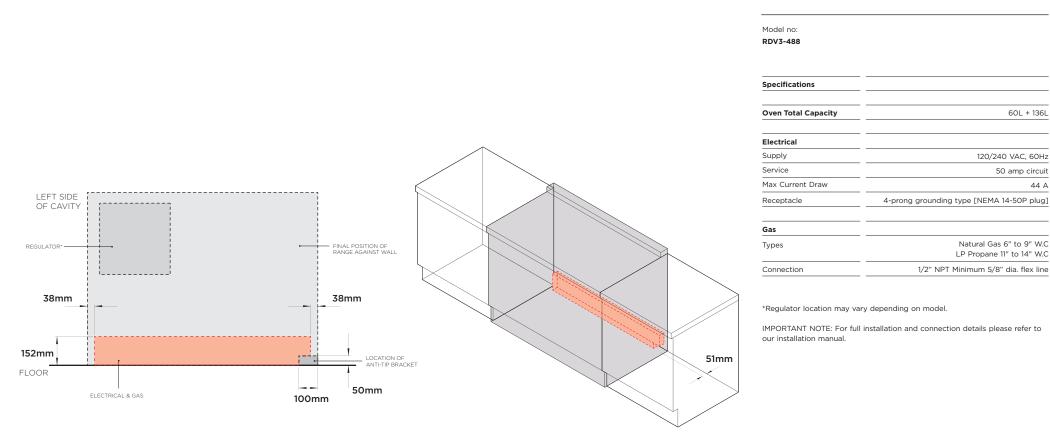

### PRODUCT & CAVITY DIMENSIONS 48" Professional Range - Dual Fuel

mm

| Product Dimensions                                                                                  | mm                 |
|-----------------------------------------------------------------------------------------------------|--------------------|
| <ul> <li>A Height of range (from floor to cooktop, excluding grates and<br/>rear trim)</li> </ul>   | min 908<br>max 933 |
| Overall width of range                                                                              | 1216               |
| © Overall depth of range (excluding handle and dials)                                               | 740                |
| Depth from rear of chassis to cabinetry face - projecting                                           | 644                |
| E Depth from rear of chassis to cabinetry face - flush                                              | 703                |
| F Height from countertop to top of pan supports                                                     | 40                 |
| ⑥ Height of rear trim                                                                               | 45                 |
| Depth of rear trim                                                                                  | 73                 |
| ① Height from countertop to bottom of control panel                                                 | 196                |
| ④ Height from countertop to top of door                                                             | 206                |
| ® Height from countertop to centre of handle                                                        | 239                |
| Height from countertop to bottom of door                                                            | 737                |
| Height from countertop to top of lower panel                                                        | 761                |
| Height from countertop to bottom of lower panel                                                     | 855                |
| <ul> <li>Thickness of handle (not including standoffs)</li> </ul>                                   | 32                 |
| <ul> <li>Width of handle (including standoffs) - right         <ul> <li>left</li> </ul> </li> </ul> | 788<br>380         |
| <ul> <li>Depth of handle (measured from front of door)</li> </ul>                                   | 73                 |
| B Depth of front of cooktop to control panel                                                        | 37                 |
| <ul> <li>Iteight of cooktop front face</li> </ul>                                                   | 35                 |
| ① Height from top of cooktop to control panel                                                       | 51                 |
| ③ Depth of open door to cabinetry face - flush                                                      | 486                |
| Adjustable feet height                                                                              | min 13<br>max 38   |
| Cavity Dimensions                                                                                   | mm                 |
| Overall width of cavity                                                                             | min 1219           |
| Overall depth of cavity for projecting control panel                                                | max 644            |
| Overall depth of cavity for flush control panel                                                     | max 703            |
| Overall height of cavity                                                                            | 908<br>933         |
|                                                                                                     |                    |

IMPORTANT NOTE: For full installation and clearance details please refer to our installation manual.

INDICATES PRODUCT DATUM ------

#### DATE: 17.07.2020

Model no: RDV3-485GD

Product Dimensions

### Model no: RDV3-485GD

| Specifications      |                                                       |
|---------------------|-------------------------------------------------------|
| Oven Total Capacity | 60L + 136L                                            |
| Electrical          |                                                       |
| Supply              | 120/240 VAC, 60Hz                                     |
| Service             | 50 amp circuit                                        |
| Receptacle          | 4-prong grounding type [NEMA 14-50P plug]             |
| Max Current Draw    | 44 A                                                  |
| Gas                 |                                                       |
| Types               | Natural Gas 6" to 9" W.C<br>LP Propane 11" to 14" W.C |
| Connection          | 1/2" NPT Minimum 5/8" dia. flex line                  |

\*Regulator location may vary depending on model.

IMPORTANT NOTE: For full installation and connection details please refer to our installation manual.