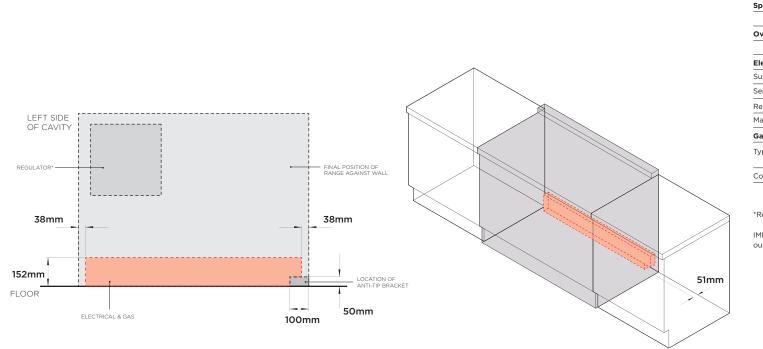

### CAVITY PREPARATION

48" Professional Range - Dual Fuel

REAR OF CAVITY

### Model no: RDV3-485GD

| Specifications      |                                                       |
|---------------------|-------------------------------------------------------|
| Oven Total Capacity | 60L + 136L                                            |
| Electrical          |                                                       |
| Supply              | 120/240 VAC, 60Hz                                     |
| Service             | 50 amp circuit                                        |
| Receptacle          | 4-prong grounding type [NEMA 14-50P plug]             |
| Max Current Draw    | 44 A                                                  |
| Gas                 |                                                       |
| Types               | Natural Gas 6" to 9" W.C<br>LP Propane 11" to 14" W.C |
| Connection          | 1/2" NPT Minimum 5/8" dia. flex line                  |

\*Regulator location may vary depending on model.

IMPORTANT NOTE: For full installation and connection details please refer to our installation manual.