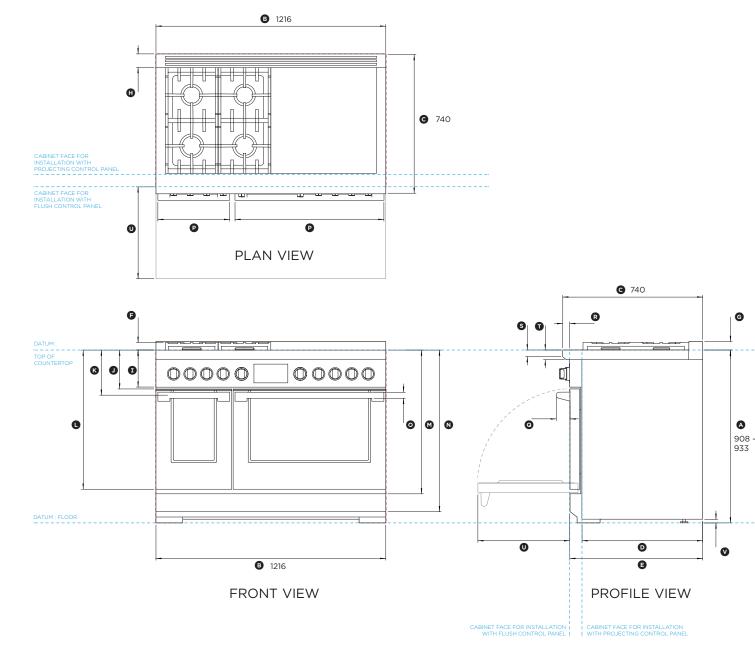

### PRODUCT & CAVITY DIMENSIONS 48" Professional Range - Dual Fuel/Induction

mm

(A) Height of range (from floor to cooktop, excluding grates and min 908 rear trim) max 933 B Overall width of range 1216 © Overall depth of range (excluding handle and dials) 740 Depth from rear of chassis to cabinetry face - projecting 644 © Depth from rear of chassis to cabinetry face - flush 703 (F) Height from countertop to top of pan supports 40 Height of rear trim 45 73 (ii) Depth of rear trim Height from countertop to bottom of control panel 196 ④ Height from countertop to top of door 206 (k) Height from countertop to centre of handle 239 (L) Height from countertop to bottom of door 737 (9) Height from countertop to top of lower panel 761 N Height from countertop to bottom of lower panel 855 Thickness of handle (not including standoffs) 32 P Width of handle (including standoffs) - right 788 - left 380 Output of handle (measured from front of door) 73 ® Depth of front of cooktop to control panel 37 (§) Height of cooktop front face 35 (7) Height from top of cooktop to control panel 51 () Depth of open door to cabinetry face - flush 486 ③ Adjustable feet height min 13 max 38 **Cavity Dimensions** mm Overall width of cavity min 1219 Overall depth of cavity for projecting control panel max 644 Overall depth of cavity for flush control panel max 703 Overall height of cavity 908 933

IMPORTANT NOTE: For full installation and clearance details please refer to our installation manual.

INDICATES PRODUCT DATUM ----

#### DATE: 17.07.2020

Model no: RHV3-484

Product Dimensions