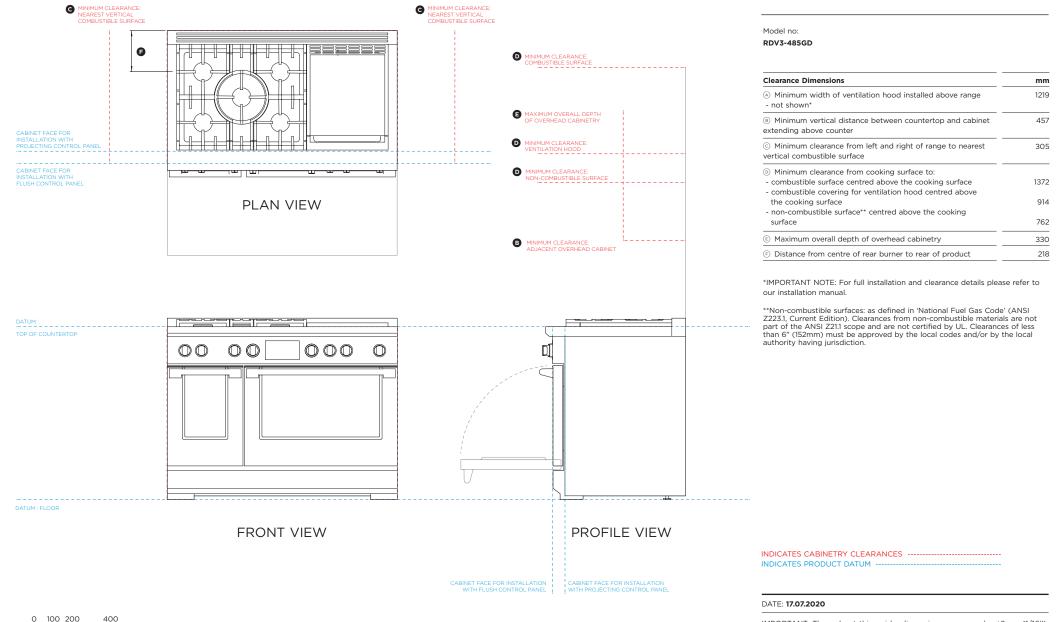

### CLEARANCE DIMENSIONS

48" Professional Range - Dual Fuel

mm

1219

457

305

1372

914

762

330

218

IMPORTANT: Throughout this guide, dimensions may vary by ±2mm (1/16"). Read the installation guide for detailed information on installing the product. For full installation instructions and specifications visit fisherpaykel.com

0 100 200 400 millimetres

### CAVITY PREPARATION 48" Professional Range

44 A

REAR OF CAVITY

### DATE: 17.07.2020