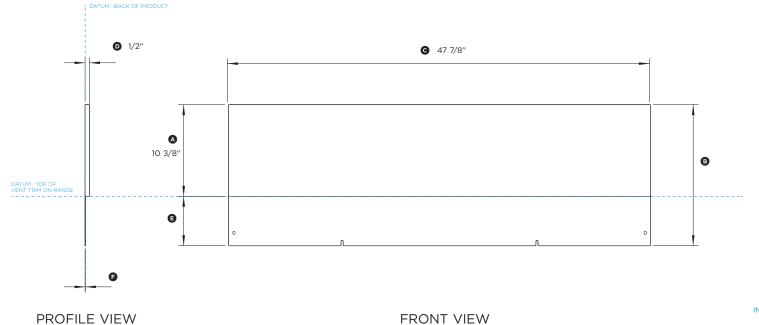

### PRODUCT DIMENSIONS 48" Professional Range Backguard

PLAN VIEW

10

20

nches

INDICATES PRODUCT DATUM ------

#### DATE: 17.07.2020