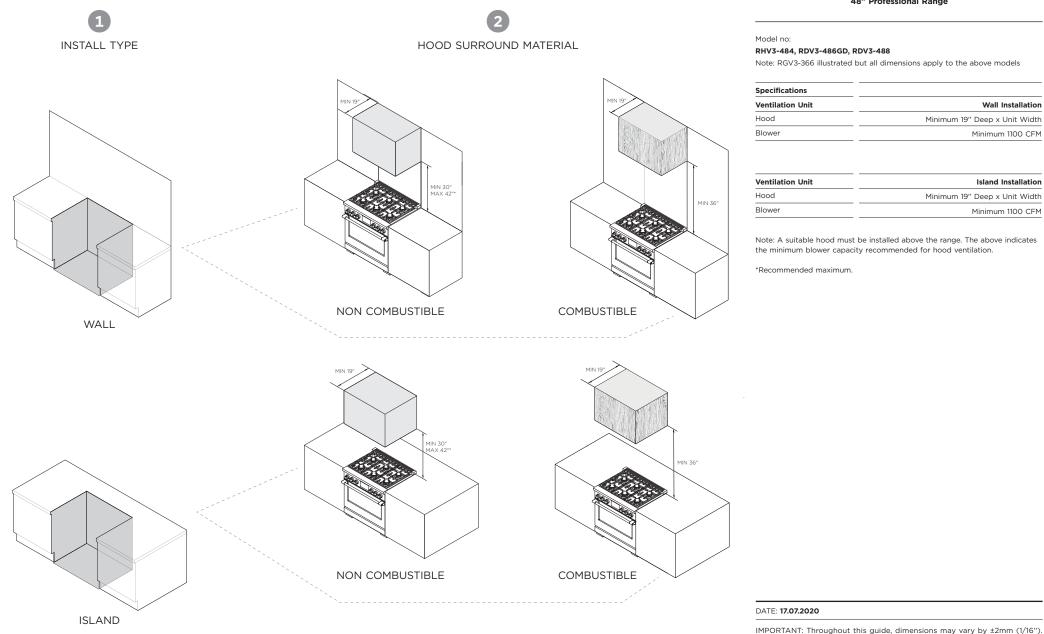

### VENTILATION REQUIREMENTS

48" Professional Range

Read the installation guide for detailed information on installing the product. For full installation instructions and specifications visit fisherpaykel.com