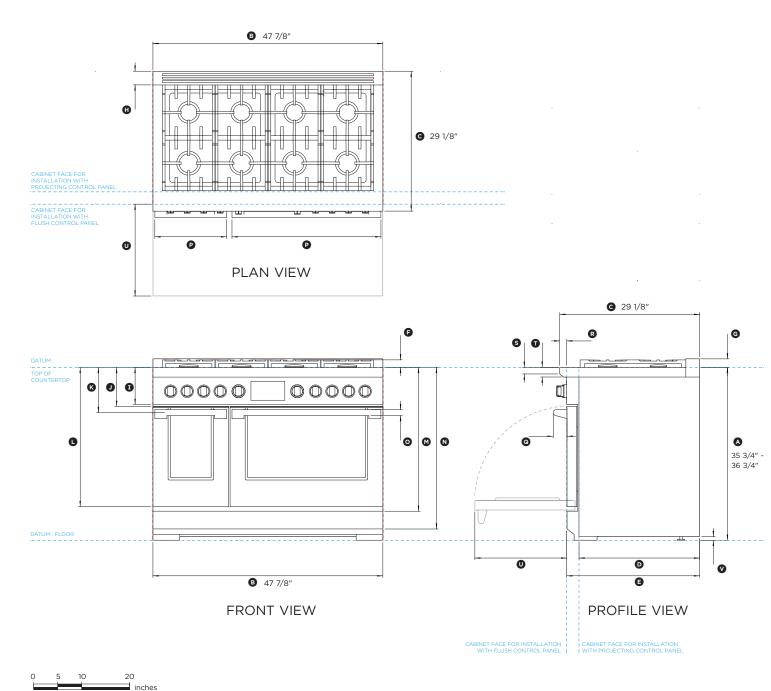

### Model no: **RDV3-488**

| Product Dimensions                                                                                                                                                                                                                                                                                                                                                                                                                                                                                                                                                                                                                                                                                                                                                                                                                                                                                                                                                                                                                                                                                                                                                                                                                                                                                                                                                                                                                                                                                                                                                                                                                                                                                                                                                                                                                                                                                                                                                                                                                                                                                                     | in                         |
|------------------------------------------------------------------------------------------------------------------------------------------------------------------------------------------------------------------------------------------------------------------------------------------------------------------------------------------------------------------------------------------------------------------------------------------------------------------------------------------------------------------------------------------------------------------------------------------------------------------------------------------------------------------------------------------------------------------------------------------------------------------------------------------------------------------------------------------------------------------------------------------------------------------------------------------------------------------------------------------------------------------------------------------------------------------------------------------------------------------------------------------------------------------------------------------------------------------------------------------------------------------------------------------------------------------------------------------------------------------------------------------------------------------------------------------------------------------------------------------------------------------------------------------------------------------------------------------------------------------------------------------------------------------------------------------------------------------------------------------------------------------------------------------------------------------------------------------------------------------------------------------------------------------------------------------------------------------------------------------------------------------------------------------------------------------------------------------------------------------------|----------------------------|
| A Height of range (from floor to cooktop, excluding grates and rear trim)                                                                                                                                                                                                                                                                                                                                                                                                                                                                                                                                                                                                                                                                                                                                                                                                                                                                                                                                                                                                                                                                                                                                                                                                                                                                                                                                                                                                                                                                                                                                                                                                                                                                                                                                                                                                                                                                                                                                                                                                                                              | min 35 3/4"<br>max 36 3/4" |
| Overall width of range                                                                                                                                                                                                                                                                                                                                                                                                                                                                                                                                                                                                                                                                                                                                                                                                                                                                                                                                                                                                                                                                                                                                                                                                                                                                                                                                                                                                                                                                                                                                                                                                                                                                                                                                                                                                                                                                                                                                                                                                                                                                                                 | 47 7/8"                    |
| © Overall depth of range (excluding handle and dials)                                                                                                                                                                                                                                                                                                                                                                                                                                                                                                                                                                                                                                                                                                                                                                                                                                                                                                                                                                                                                                                                                                                                                                                                                                                                                                                                                                                                                                                                                                                                                                                                                                                                                                                                                                                                                                                                                                                                                                                                                                                                  | 29 1/8"                    |
| Depth from rear of chassis to cabinetry face - projecting                                                                                                                                                                                                                                                                                                                                                                                                                                                                                                                                                                                                                                                                                                                                                                                                                                                                                                                                                                                                                                                                                                                                                                                                                                                                                                                                                                                                                                                                                                                                                                                                                                                                                                                                                                                                                                                                                                                                                                                                                                                              | 25 3/8"                    |
| Depth from rear of chassis to cabinetry face - flush                                                                                                                                                                                                                                                                                                                                                                                                                                                                                                                                                                                                                                                                                                                                                                                                                                                                                                                                                                                                                                                                                                                                                                                                                                                                                                                                                                                                                                                                                                                                                                                                                                                                                                                                                                                                                                                                                                                                                                                                                                                                   | 27 11/16"                  |
| F Height from countertop to top of pan supports                                                                                                                                                                                                                                                                                                                                                                                                                                                                                                                                                                                                                                                                                                                                                                                                                                                                                                                                                                                                                                                                                                                                                                                                                                                                                                                                                                                                                                                                                                                                                                                                                                                                                                                                                                                                                                                                                                                                                                                                                                                                        | 1 9/16″                    |
| 6 Height of rear trim                                                                                                                                                                                                                                                                                                                                                                                                                                                                                                                                                                                                                                                                                                                                                                                                                                                                                                                                                                                                                                                                                                                                                                                                                                                                                                                                                                                                                                                                                                                                                                                                                                                                                                                                                                                                                                                                                                                                                                                                                                                                                                  | 1 3/4"                     |
| Depth of rear trim                                                                                                                                                                                                                                                                                                                                                                                                                                                                                                                                                                                                                                                                                                                                                                                                                                                                                                                                                                                                                                                                                                                                                                                                                                                                                                                                                                                                                                                                                                                                                                                                                                                                                                                                                                                                                                                                                                                                                                                                                                                                                                     | 2 7/8"                     |
| <ol> <li>Height from countertop to bottom of control panel</li> </ol>                                                                                                                                                                                                                                                                                                                                                                                                                                                                                                                                                                                                                                                                                                                                                                                                                                                                                                                                                                                                                                                                                                                                                                                                                                                                                                                                                                                                                                                                                                                                                                                                                                                                                                                                                                                                                                                                                                                                                                                                                                                  | 7 3/4"                     |
| <ol> <li>Height from countertop to top of door</li> </ol>                                                                                                                                                                                                                                                                                                                                                                                                                                                                                                                                                                                                                                                                                                                                                                                                                                                                                                                                                                                                                                                                                                                                                                                                                                                                                                                                                                                                                                                                                                                                                                                                                                                                                                                                                                                                                                                                                                                                                                                                                                                              | 8 1/8"                     |
| Height from countertop to centre of handle     A second s | 9 7/16"                    |
| Height from countertop to bottom of door                                                                                                                                                                                                                                                                                                                                                                                                                                                                                                                                                                                                                                                                                                                                                                                                                                                                                                                                                                                                                                                                                                                                                                                                                                                                                                                                                                                                                                                                                                                                                                                                                                                                                                                                                                                                                                                                                                                                                                                                                                                                               | 29"                        |
| Height from countertop to top of lower panel                                                                                                                                                                                                                                                                                                                                                                                                                                                                                                                                                                                                                                                                                                                                                                                                                                                                                                                                                                                                                                                                                                                                                                                                                                                                                                                                                                                                                                                                                                                                                                                                                                                                                                                                                                                                                                                                                                                                                                                                                                                                           | 29 15/16"                  |
| 8 Height from countertop to bottom of lower panel                                                                                                                                                                                                                                                                                                                                                                                                                                                                                                                                                                                                                                                                                                                                                                                                                                                                                                                                                                                                                                                                                                                                                                                                                                                                                                                                                                                                                                                                                                                                                                                                                                                                                                                                                                                                                                                                                                                                                                                                                                                                      | 33 5/8"                    |
| <ul> <li>Thickness of handle (not including standoffs)</li> </ul>                                                                                                                                                                                                                                                                                                                                                                                                                                                                                                                                                                                                                                                                                                                                                                                                                                                                                                                                                                                                                                                                                                                                                                                                                                                                                                                                                                                                                                                                                                                                                                                                                                                                                                                                                                                                                                                                                                                                                                                                                                                      | 1 1/4"                     |
| <ul> <li>Width of handle (including standoffs) - right         <ul> <li>left</li> </ul> </li> </ul>                                                                                                                                                                                                                                                                                                                                                                                                                                                                                                                                                                                                                                                                                                                                                                                                                                                                                                                                                                                                                                                                                                                                                                                                                                                                                                                                                                                                                                                                                                                                                                                                                                                                                                                                                                                                                                                                                                                                                                                                                    | 31″<br>14 15/16″           |
| ③ Depth of handle (measured from front of door)                                                                                                                                                                                                                                                                                                                                                                                                                                                                                                                                                                                                                                                                                                                                                                                                                                                                                                                                                                                                                                                                                                                                                                                                                                                                                                                                                                                                                                                                                                                                                                                                                                                                                                                                                                                                                                                                                                                                                                                                                                                                        | 2 7/8"                     |
| ® Depth of front of cooktop to control panel                                                                                                                                                                                                                                                                                                                                                                                                                                                                                                                                                                                                                                                                                                                                                                                                                                                                                                                                                                                                                                                                                                                                                                                                                                                                                                                                                                                                                                                                                                                                                                                                                                                                                                                                                                                                                                                                                                                                                                                                                                                                           | 1 7/16"                    |
| Iteight of cooktop front face                                                                                                                                                                                                                                                                                                                                                                                                                                                                                                                                                                                                                                                                                                                                                                                                                                                                                                                                                                                                                                                                                                                                                                                                                                                                                                                                                                                                                                                                                                                                                                                                                                                                                                                                                                                                                                                                                                                                                                                                                                                                                          | 1 3/8″                     |
| <ol> <li>Height from top of cooktop to control panel</li> </ol>                                                                                                                                                                                                                                                                                                                                                                                                                                                                                                                                                                                                                                                                                                                                                                                                                                                                                                                                                                                                                                                                                                                                                                                                                                                                                                                                                                                                                                                                                                                                                                                                                                                                                                                                                                                                                                                                                                                                                                                                                                                        | 2"                         |
| <ul> <li>Depth of open door to cabinetry face - flush</li> </ul>                                                                                                                                                                                                                                                                                                                                                                                                                                                                                                                                                                                                                                                                                                                                                                                                                                                                                                                                                                                                                                                                                                                                                                                                                                                                                                                                                                                                                                                                                                                                                                                                                                                                                                                                                                                                                                                                                                                                                                                                                                                       | 19 1/8"                    |
| Ø Adjustable feet height                                                                                                                                                                                                                                                                                                                                                                                                                                                                                                                                                                                                                                                                                                                                                                                                                                                                                                                                                                                                                                                                                                                                                                                                                                                                                                                                                                                                                                                                                                                                                                                                                                                                                                                                                                                                                                                                                                                                                                                                                                                                                               | min 1/2"<br>max 1 1/2"     |
| Cavity Dimensions                                                                                                                                                                                                                                                                                                                                                                                                                                                                                                                                                                                                                                                                                                                                                                                                                                                                                                                                                                                                                                                                                                                                                                                                                                                                                                                                                                                                                                                                                                                                                                                                                                                                                                                                                                                                                                                                                                                                                                                                                                                                                                      | mm                         |
| Overall width of cavity                                                                                                                                                                                                                                                                                                                                                                                                                                                                                                                                                                                                                                                                                                                                                                                                                                                                                                                                                                                                                                                                                                                                                                                                                                                                                                                                                                                                                                                                                                                                                                                                                                                                                                                                                                                                                                                                                                                                                                                                                                                                                                | min 48'                    |
| Overall depth of cavity for projecting control panel                                                                                                                                                                                                                                                                                                                                                                                                                                                                                                                                                                                                                                                                                                                                                                                                                                                                                                                                                                                                                                                                                                                                                                                                                                                                                                                                                                                                                                                                                                                                                                                                                                                                                                                                                                                                                                                                                                                                                                                                                                                                   | max 25 3/8'                |
| Overall depth of cavity for flush control panel                                                                                                                                                                                                                                                                                                                                                                                                                                                                                                                                                                                                                                                                                                                                                                                                                                                                                                                                                                                                                                                                                                                                                                                                                                                                                                                                                                                                                                                                                                                                                                                                                                                                                                                                                                                                                                                                                                                                                                                                                                                                        | max 27 11/16′              |
| Overall height of cavity                                                                                                                                                                                                                                                                                                                                                                                                                                                                                                                                                                                                                                                                                                                                                                                                                                                                                                                                                                                                                                                                                                                                                                                                                                                                                                                                                                                                                                                                                                                                                                                                                                                                                                                                                                                                                                                                                                                                                                                                                                                                                               | 35 3/4'<br>36 3/4'         |

### Model no: RDV3-488

| Product Dimensions                                                                                  | mm                 |
|-----------------------------------------------------------------------------------------------------|--------------------|
| <ul> <li>Height of range (from floor to cooktop, excluding grates and<br/>rear trim)</li> </ul>     | min 908<br>max 933 |
| Overall width of range                                                                              | 1216               |
| © Overall depth of range (excluding handle and dials)                                               | 740                |
| Depth from rear of chassis to cabinetry face - projecting                                           | 644                |
| © Depth from rear of chassis to cabinetry face - flush                                              | 703                |
| F Height from countertop to top of pan supports                                                     | 40                 |
| leight of rear trim                                                                                 | 45                 |
| Depth of rear trim                                                                                  | 73                 |
| <ol> <li>Height from countertop to bottom of control panel</li> </ol>                               | 196                |
| <ol> <li>Height from countertop to top of door</li> </ol>                                           | 206                |
| Height from countertop to centre of handle                                                          | 239                |
| Height from countertop to bottom of door                                                            | 737                |
| Height from countertop to top of lower panel                                                        | 761                |
| N Height from countertop to bottom of lower panel                                                   | 855                |
| <ul> <li>Thickness of handle (not including standoffs)</li> </ul>                                   | 32                 |
| <ul> <li>Width of handle (including standoffs) - right         <ul> <li>left</li> </ul> </li> </ul> | 788<br>380         |
| Depth of handle (measured from front of door)                                                       | 73                 |
| B Depth of front of cooktop to control panel                                                        | 37                 |
| Iteight of cooktop front face                                                                       | 35                 |
| ① Height from top of cooktop to control panel                                                       | 51                 |
| ① Depth of open door to cabinetry face - flush                                                      | 486                |
| <ul> <li>Adjustable feet height</li> </ul>                                                          | min 13<br>max 38   |
| Cavity Dimensions                                                                                   | mm                 |
| Overall width of cavity                                                                             | min 1219           |
| Overall depth of cavity for projecting control panel                                                | max 644            |
| Overall depth of cavity for flush control panel                                                     | max 703            |
| Overall height of cavity                                                                            | 908<br>933         |