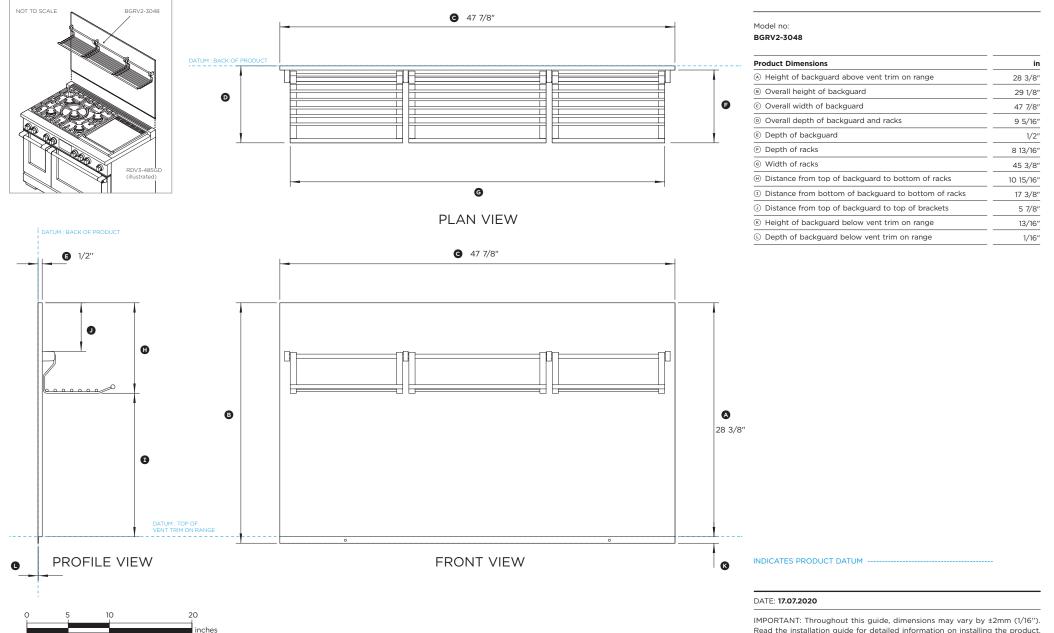

### PRODUCT DIMENSIONS 48" Professional Range Backguard

Read the installation guide for detailed information on installing the product. For full installation instructions and specifications visit fisherpaykel.com