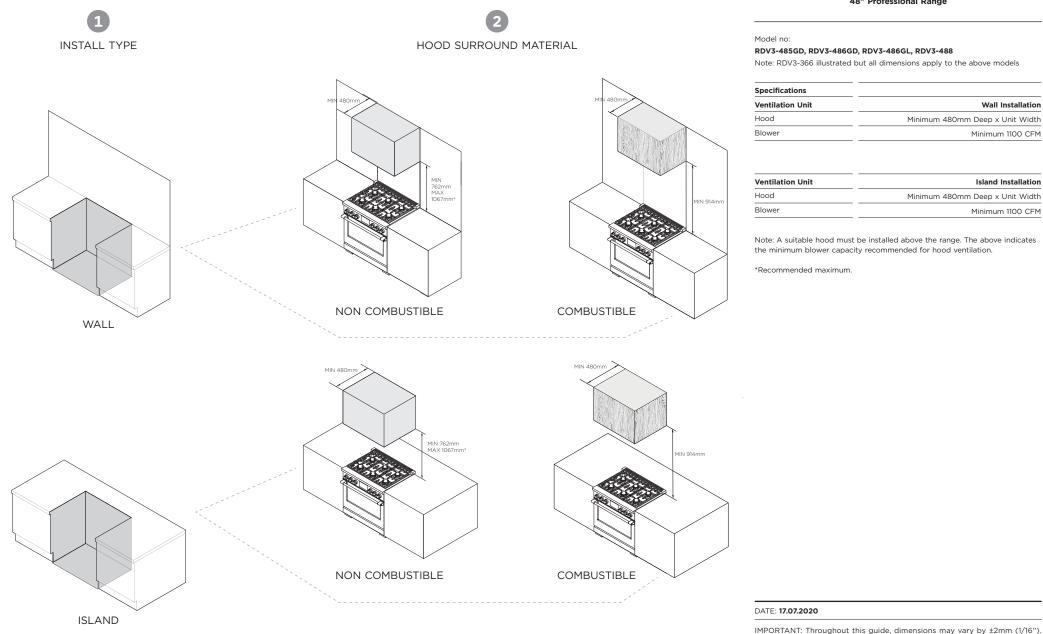

### KEY DESIGN DECISIONS

48" Professional Range

### VENTILATION REQUIREMENTS

48" Professional Range

Read the installation guide for detailed information on installing the product. For full installation instructions and specifications visit fisherpaykel.com