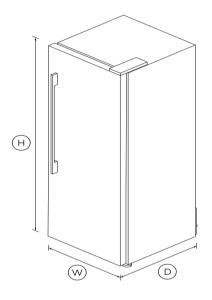

#### **DIMENSIONS**

| Height | 1695mm |
|--------|--------|
| Width  | 635mm  |
| Depth  | 730mm  |