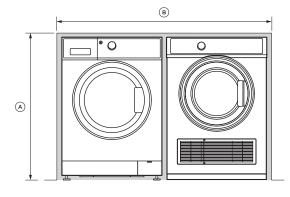

# UNDER BENCH WASHER & WASHER DRYER

**Washers:** WH8560P, WH8560J, wH8560F, WH8060P, WH8060F, WH9060J, WH9060P, WH1060P3, WH1060j, WH1160P, WH1260P, WH1260F

## Washer dryers: WD8560F

| CAVITY DIMENSIONS     | MM  |
|-----------------------|-----|
| Height to under bench | 870 |
| Width                 | 640 |
| Depth*                | 645 |
|                       |     |

# Washers: WH7560P, WH7560J, WH8060J, WH1260P, WH1260F Washer dryers: WD7560P

| CA | VITY DIMENSIONS       | ММ  |
|----|-----------------------|-----|
| A  | Height to under bench | 870 |
| в  | Width                 | 640 |
|    | Depth*                | 590 |