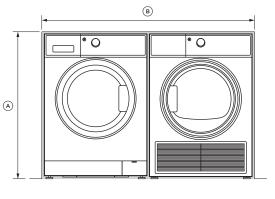

## UNDER BENCH WASHER & CONDENSING DRYER

## Washers: All

Dryers: DE8060P, DH8060P, DH8060C, DC8060P, DH9060P, DH9060C

| CAVITY DIMENSIONS                         | MM   |
|-------------------------------------------|------|
| <ul> <li>Height to under bench</li> </ul> | 870  |
| B Width                                   | 1260 |
| Depth*                                    | 645  |

## UNDER BENCH WASHER & VENTED DRYER

## Washers: All

**Dryers:** DE7060M, DE7060P, DE7060G, DE6060M, DE5060M, DE5060MU, DE5060MU, DE4560M

| CAVITY DIMENSIONS     | MM   |
|-----------------------|------|
| Height to under bench | 870  |
| Width                 | 1260 |
| Depth*                | 650  |