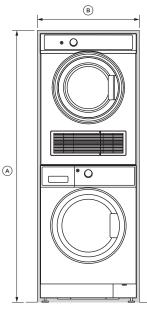

## STACKED WASHER & CONDENSING DRYER

Ensure you use the compatible stacking kit for your washer and dryer combination.

Stacking kit (428122) compatibility

Washers: WH1060P, WH1060P3, WH1060J, WH9060P, WH9060J, WH8560P, WH8560J, WH8560F, WH8060P, WH8060F, WH8060J, WH7560P, WH7560J Dryers: DE8060P, DH8060P

## Stacking kit (428159) compatibility

Washers: WH1160P, WH1260P, WH1260F

Dryers: DC8060P, DH8060C, DH9060P, DH9060C

| CAVITY DIMENSIONS       | ММ   |
|-------------------------|------|
| Height to under cabinet | 1760 |
| Width                   | 640  |
| Depth*                  | 645  |

## STACKED WASHER & VENTED DRYER

Ensure you use the compatible stacking kit for your washer and dryer combination.

## Stacking kit (428069) compatibility

Washers: WH1060P3, WH1060J, WH9060J, WH9060P, WH8560P, WH8560J WH8560F, WH8060P, WH8060F, WH8060J, WH7560P, WH7560J

Dryers: DE7060M, DE7060P, DE7060G, DE6060M, DE5060M, DE5060MU, DE4560M

| CA | VITY DIMENSIONS         | MM   |
|----|-------------------------|------|
| A  | Height to under cabinet | 1715 |
| в  | Width                   | 640  |
|    | Depth*                  | 650  |

\*including dial and door (when closed)