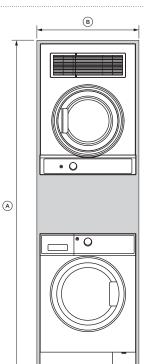

## STACKED WASHER & VENTED DRYER

Ensure you use the compatible stacking kit for your washer and dryer combination.

## Stacking kit (428069) compatibility

Washers: WH1060P3, WH1060J, WH9060J, WH9060P, WH8560P, WH8560J WH8560F, WH8060P, WH8060F, WH8060J, WH7560P, WH7560J

Dryers: DE7060M, DE7060P, DE7060G, DE6060M, DE5060M, DE5060MU, DE4560M

| CA | VITY DIMENSIONS         | MM   |
|----|-------------------------|------|
| A  | Height to under cabinet | 1715 |
| в  | Width                   | 640  |
|    | Depth*                  | 650  |

\*including dial and door (when closed)