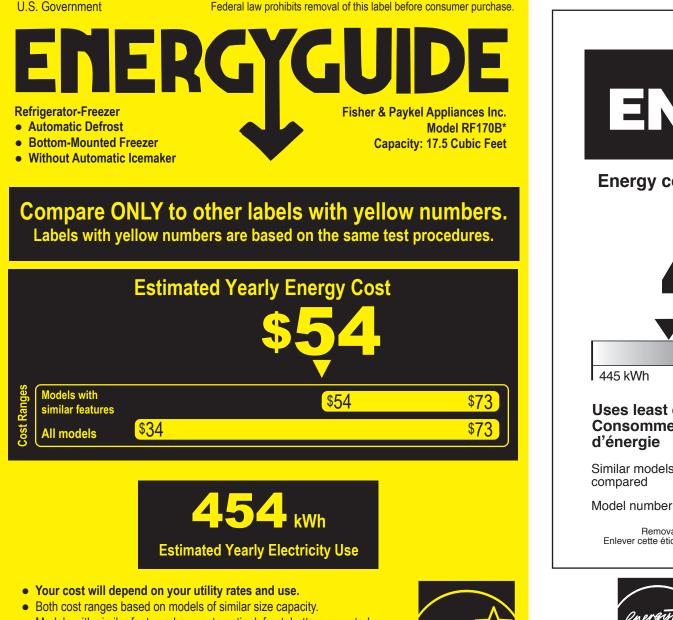

- Models with similar features have automatic defrost, bottom-mounted freezer and without an automatic icemaker.
- Estimated energy cost based on a national average electricity cost of 12 cents per kWh.