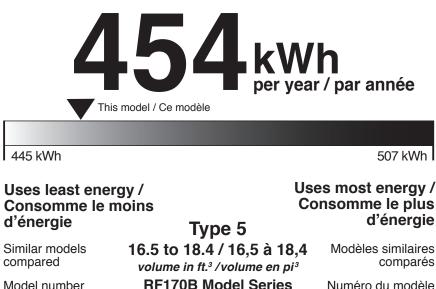

## Energy consumption / Consommation énergétique

Removal of this label before first retail purchase is an offense (S.C. 1992, c. 36). Enlever cette étiquette avant le premier achat au détail constitue une infraction (L.C. 1992, ch. 36).

The ENERGY STAR® mark on this EnerGuide label signifies that this is an energy-efficient appliance. Its energy performance meets or exceeds the Government of Canada's high efficiency levels. Use the EnerGuide rating to determine how this appliance compares to other similar models.

La marque ENERGY STAR® sur cette étiquette ÉnerGuide signifie que l'appareil est éconergétique et que son rendement énergétique satisfait ou dépasse les niveaux d'haute efficacité du gouvernement du Canada. Utilisez la cote ÉnerGuide afin de comparer le rendement de l'appareil avec celui d'autres modèles similaires.