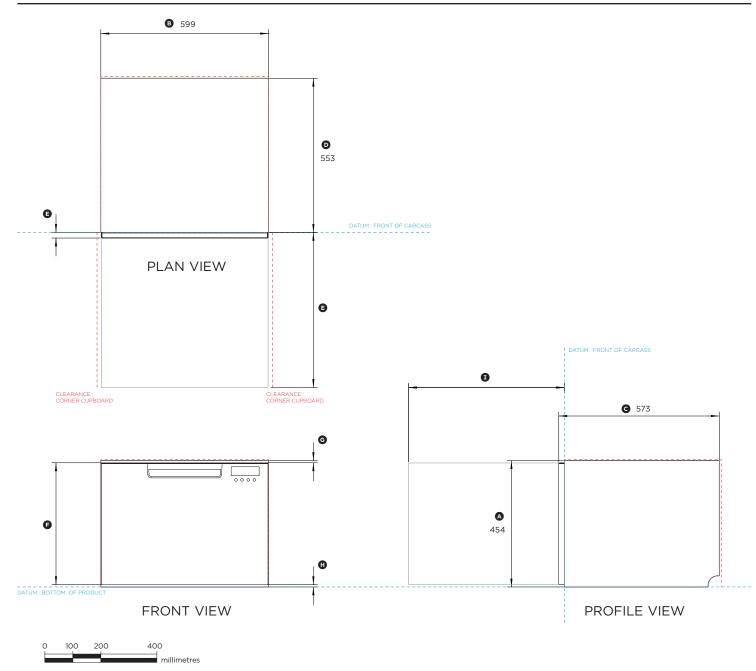

## DD60SCTX9, DD60SCTHX9

| mm  |
|-----|
| 454 |
| 599 |
| 573 |
| 553 |
| 20  |
| 437 |
| 8   |
|     |
| 547 |
|     |

| Minimum Clearances                       |         |
|------------------------------------------|---------|
| Height of cavity                         | min 456 |
| Width of cavity                          | 600     |
| Depth of cavity                          | min 560 |
| Minimum clearance from a corner cupboard | 13      |

Note: Service outlet at rear extends both sides, hoses and cords can be routed to either or both.

INDICATES CABINETRY / PRODUCT DATUM ------INDICATES CABINETRY CLEARANCES ------

DATE: 07.09.2016

IMPORTANT NOTE: Throughout this guide, dimensions may vary by  $\pm 2$ mm (1/16"). Please read the installation manual for detailed information on installing the product. For full installation instructions & specifications visit www.fisherpaykel.com