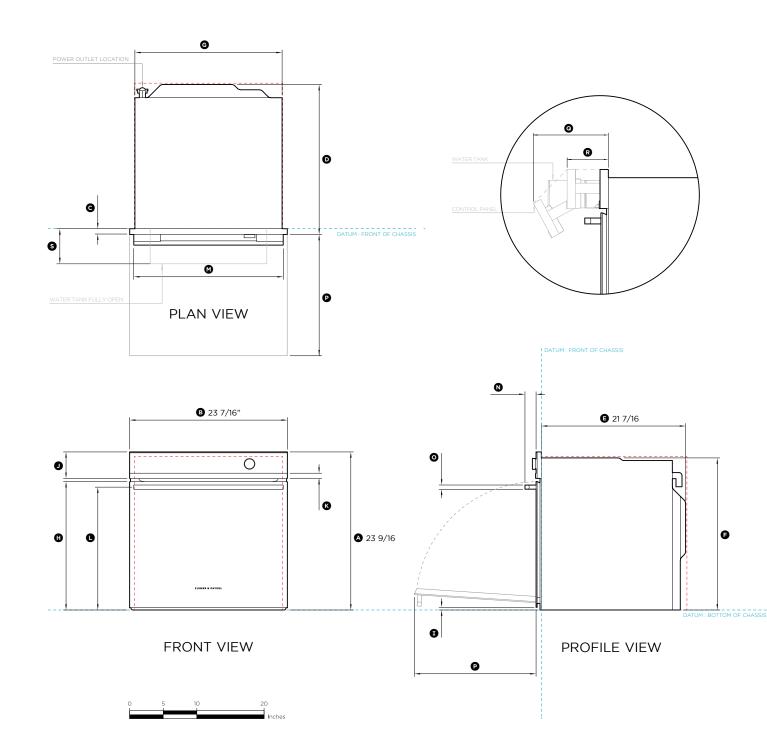

#### OS24SDTDX2

(refer page 2 for metric measurements)

| Product Dimensions                                                                                             | in        |
|----------------------------------------------------------------------------------------------------------------|-----------|
| Overall height of oven                                                                                         | 23 9/16"  |
| Overall width of oven                                                                                          | 23 7/16"  |
| <ul> <li>Depth of front frame (excludes dial, handle and front stainless<br/>trim)</li> </ul>                  | 13/16"    |
| <ul> <li>Depth of oven chassis and front frame (excludes dial, handle<br/>and front stainless trim)</li> </ul> | 22 1/4"   |
| E Depth of chassis                                                                                             | 21 7/16"  |
| E Height of chassis                                                                                            | 22 5/8"   |
| Width of chassis                                                                                               | 21 7/8"   |
| ${\mathbb H}$ Height from bottom datum to top of oven door                                                     | 19 13/16" |
| $\widehat{{}_{\!\!\!\!\!\!\!\!\!\!\!\!\!\!\!\!\!\!\!\!\!\!\!\!\!\!\!\!\!\!\!\!\!\!$                            | 1/2"      |
| I Height of control panel                                                                                      | 3 15/16"  |
| $\widehat{\mathbb{B}}$ Height of stainless steel cap on control panel                                          | 13/16"    |
| E) Height from bottom datum to centerline of handle                                                            | 18 1/4"   |
| Width of handle                                                                                                | 22 1/4"   |
| $^{\textcircled{N}}$ Depth of handle (measured from front of door)                                             | 1 5/8"    |
| O Thickness of handle                                                                                          | 5/8"      |
| $\overline{\mathbb{P}}$ Depth of door when open (measured from front of door)                                  | 18 1/8"   |
| O Control panel fully open (measured from front of door)                                                       | 6 11/16"  |
| B Control panel half open (measured from front of chassis)                                                     | 3 5/16"   |
| 🖻 Water tank carriage fully open                                                                               | 5 1/4"    |

| Minimum Clearances              | in        |
|---------------------------------|-----------|
| Minimum inside height of cavity | 22 13/16" |
| Minimum inside width of cavity  | 22 1/6"   |
| Minimum inside depth of cavity  | 21 5/8"   |