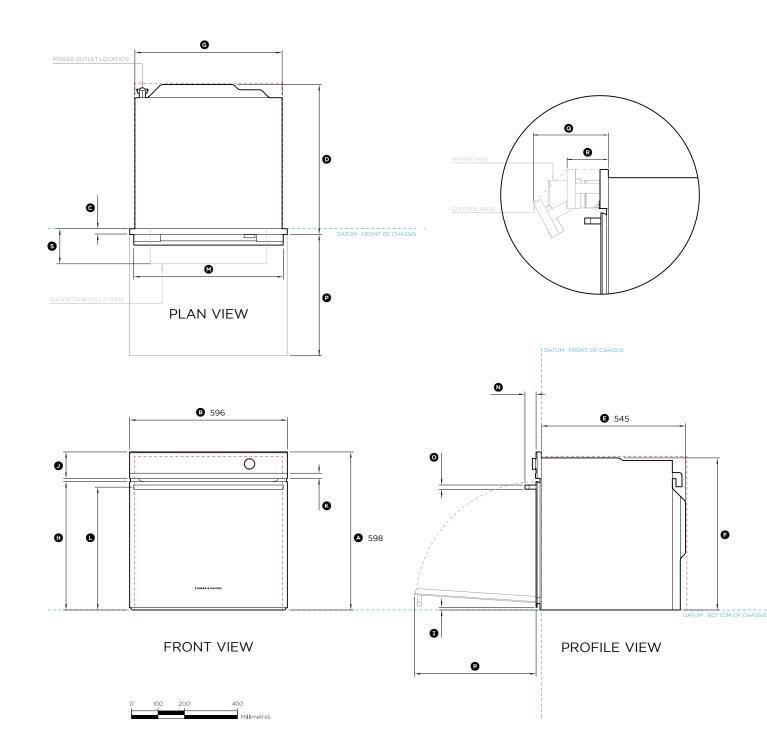

#### OS24SDTDX2

(refer page 1 for imperial measurements)

| Product Dimensions                                                                                             | mm  |
|----------------------------------------------------------------------------------------------------------------|-----|
| Overall height of oven                                                                                         | 598 |
| Overall width of oven                                                                                          | 596 |
| © Depth of front frame (excludes dial, handle and front stainless trim)                                        | 20  |
| <ul> <li>Depth of oven chassis and front frame (excludes dial, handle<br/>and front stainless trim)</li> </ul> | 565 |
| © Depth of chassis                                                                                             | 545 |
| 🖻 Height of chassis                                                                                            | 575 |
| ⑥ Width of chassis                                                                                             | 556 |
| $\oplus$ Height from bottom datum to top of oven door                                                          | 487 |
| ④ Height from bottom datum to bottom of door                                                                   | 12  |
| ④ Height of control panel                                                                                      | 100 |
| Height of stainless steel cap on control panel                                                                 | 20  |
| E Height from bottom datum to centerline of handle                                                             | 464 |
| Width of handle                                                                                                | 565 |
| Depth of handle (measured from front of door)                                                                  | 42  |
| Thickness of handle                                                                                            | 16  |
| P Depth of door when open (measured from front of door)                                                        | 460 |
| Ontrol panel fully open (measured from front of door)                                                          | 170 |
| ® Control panel half open (measured from front of chassis)                                                     | 84  |
| S Water tank carriage fully open                                                                               | 133 |

| Minimum Clearances              | mm  |
|---------------------------------|-----|
| Minimum inside height of cavity | 580 |
| Minimum inside width of cavity  | 560 |
| Minimum inside depth of cavity  | 550 |