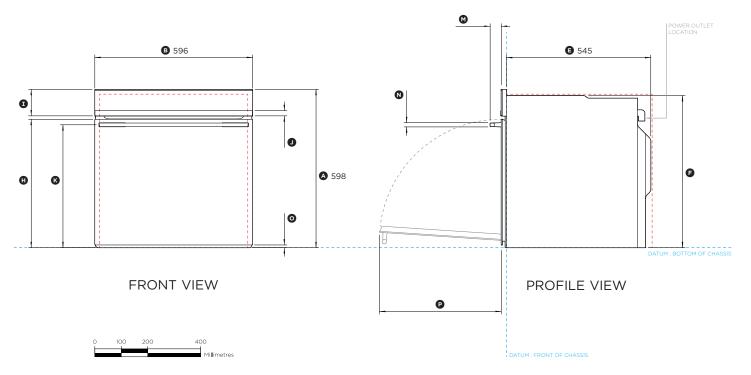

### OB24SDPTB1

(refer page 1 for imperial measurements)

| Product Dimensions                                                           | mm  |
|------------------------------------------------------------------------------|-----|
| Overall height of oven                                                       | 598 |
| Overall width of oven                                                        | 596 |
| © Depth of front frame (excludes handle and front metal trim)                | 20  |
| Depth of oven chassis and front frame (excludes handle and front metal trim) | 565 |
| © Depth of chassis                                                           | 545 |
| Height of chassis                                                            | 575 |
| © Width of chassis                                                           | 556 |
| Height from bottom datum to top of oven door                                 | 485 |
| ① Height of control panel                                                    | 100 |
| Height of metal cap on control panel                                         | 20  |
| Height from bottom datum to centerline of handle                             | 464 |
| © Width of handle                                                            | 565 |
| Depth of handle (measured from front of door)                                | 42  |
| Thickness of handle                                                          | 16  |
| Height from bottom datum to bottom of door                                   | 10  |
| Depth of door (open) (measured from front of door)                           | 460 |

| mm  |
|-----|
| 580 |
| 560 |
| 550 |
|     |

IMPORTANT NOTE: For full installation and clearance details please refer to our Installation Manual.

INDICATES PRODUCT DATUM -----INDICATES CABINETRY CLEARANCES ------