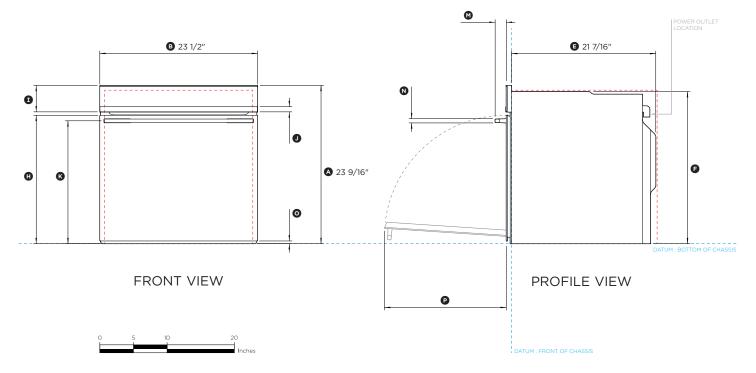

### OB24SDPTB1

(refer page 2 for metric measurements)

| Product Dimensions                                                           | in       |
|------------------------------------------------------------------------------|----------|
| Overall height of oven                                                       | 23 9/16" |
| Overall width of oven                                                        | 23 7/16" |
| © Depth of front frame (excludes handle and front metal trim)                | 13/16"   |
| Depth of oven chassis and front frame (excludes handle and front metal trim) | 22 1/4"  |
| © Depth of chassis                                                           | 21 7/16" |
| F Height of chassis                                                          | 22 5/8"  |
| Width of chassis                                                             | 21 7/8"  |
| Height from bottom datum to top of oven door                                 | 19 1/8"  |
| ① Height of control panel                                                    | 3 15/16" |
| Height of metal cap on control panel                                         | 13/16"   |
| Height from bottom datum to centerline of handle                             | 18 1/4"  |
| © Width of handle                                                            | 22 1/4"  |
| Depth of handle (measured from front of door)                                | 1 5/8"   |
| N Thickness of handle                                                        | 5/8"     |
| Height from bottom datum to bottom of door                                   | 3/8"     |
| Depth of door (open) (measured from front of door)                           | 18 1/8"  |
|                                                                              |          |

| Minimum Clearances              | in        |
|---------------------------------|-----------|
| Minimum inside height of cavity | 22 7/8"   |
| Minimum inside width of cavity  | 22 1/16"  |
| Minimum inside depth of cavity  | 21 11/16" |