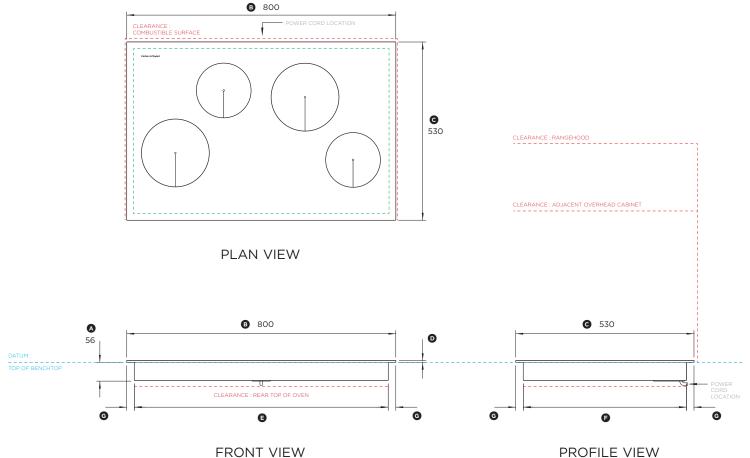

## Model no: CI804CTB1

| Product Dimensions                                   | mm   |
|------------------------------------------------------|------|
| Height of chassis (below top of benchtop)            | 56   |
| Overall width of cooktop                             | 800  |
| © Overall depth of cooktop                           | 530  |
| Height from benchtop datum to top of cooktop surface | 5    |
| © Width of chassis                                   | 755  |
| © Depth of chassis                                   | 485  |
| Distance from edge of cooktop to chassis             | 22.5 |

| Minimum Clearances                                                                                       | mm  |
|----------------------------------------------------------------------------------------------------------|-----|
| Minimum clearance from rear edge of cutout to nearest combustible surface                                | 30  |
| Minimum clearance from side edges of cutout to nearest combustible surface                               | 25  |
| Minimum clearance below top of benchtop to Fisher & Paykel oven* or cabinetry thermal protection barrier | 72  |
| Minimum clearance from cooktop surface to rangehood                                                      | 650 |
| Minimum clearance from benchtop to adjacent overhead cabinet                                             | 450 |

<sup>\*</sup> Note the oven installed below the cooktop MUST have a cooling fan.

| Cutout Dimensions         | mm  |
|---------------------------|-----|
| Overall width of cutout** | 760 |
| Overall depth of cutout** | 490 |

<sup>\*\*</sup> Note cutout position is centred to the cooktop.

It is important that the induction cooktop receives adequate air supply. For ventilation requirements please refer to the installation manual.