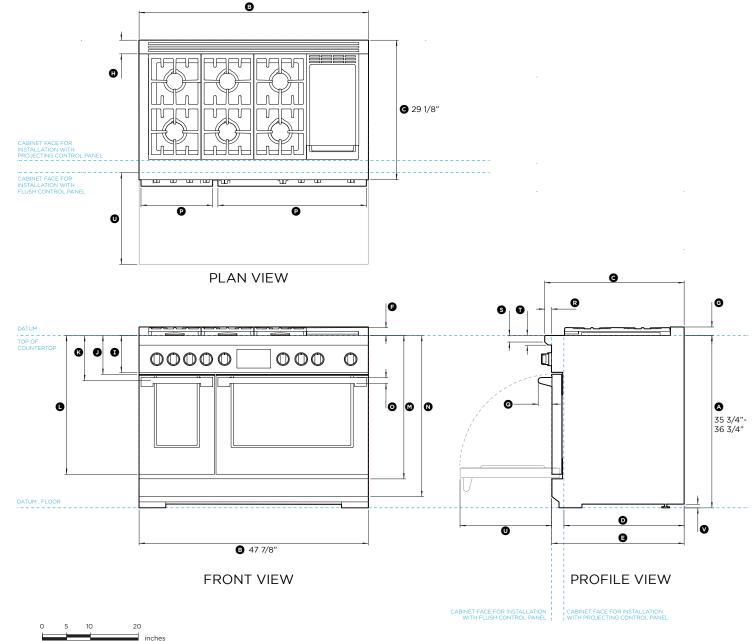

### Model no: RDV3-486GD

(refer page 4 for metric measurements)

| Product Dimensions                                                                              | in                       |
|-------------------------------------------------------------------------------------------------|--------------------------|
| <ul> <li>Height of range (from floor to cooktop, excluding grates<br/>and rear trim)</li> </ul> | min 35 3/4<br>max 36 3/4 |
| Overall width of range                                                                          | 47 7/8                   |
| © Overall depth of product (excluding handle and dials)                                         | 29 1/8                   |
| <ul> <li>Depth from rear of chassis to cabinetry face - projecting</li> </ul>                   | 25 3/8                   |
| Depth from rear of chassis to cabinetry face - flush                                            | 27 11/16                 |
| F Height from countertop to top of pan supports                                                 | 1 9/16                   |
| <ul> <li>Height of rear trim</li> </ul>                                                         | 1 11/16                  |
| Depth of rear trim                                                                              | 3                        |
| <ol> <li>Height from counter top to bottom of control panel</li> </ol>                          | 7 3/4                    |
| <ul> <li>Height from countertop to top of foor</li> </ul>                                       | 8 1/8                    |
| Height of countertop to centre of handle                                                        | 9 7/16                   |
| Height from counter top to bottom of door                                                       | 29                       |
| <ul> <li>Height from counter top of lower panel</li> </ul>                                      | 29 15/16                 |
| Height from counter top to bottom of lower panel                                                | 33 5/8                   |
| <ul> <li>Thickness of handle rail</li> </ul>                                                    | 1 1/4                    |
| <ul> <li>Width of handle (including stand offs) - left</li> <li>right</li> </ul>                | 14 15/16<br>31           |
| <ul> <li>Depth of handle (measured from front of door)</li> </ul>                               | 2 7/8                    |
| B Depth of front of cooktop to control panel                                                    | 2                        |
| <ul> <li>Height of cooktop front face</li> </ul>                                                | 1 3/8                    |
| Height from top of cooktop to control panel                                                     | 2                        |
| Depth of open door to cabinetry face - flush                                                    | 19 1/8                   |
| Ø Adjustable feet height                                                                        | min 1/2<br>max 1 1/2     |
| Clearance Dimensions                                                                            | in                       |
| Overall width of cavity                                                                         | min 48                   |
| Overall depth of cavity for projecting control panel                                            | may 25 1/8               |

| Overall depth of cavity for projecting control panel | max 25 1/8   |
|------------------------------------------------------|--------------|
| Overall depth of cavity for flush control panel      | max 27 11/16 |
| Maximum height from floor to countertop:             |              |
| - for level counter                                  | 35 3/4       |
| - with levelling legs fully extended                 | 36 3/4       |

IMPORTANT NOTE: For full installation and clearance details please refer to our installation manual