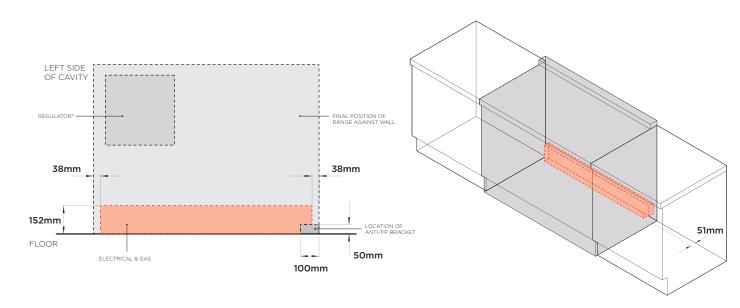

\*Regulator location may vary depending on model

IMPORTANT NOTE: For full installation and clearance details please refer to our installation manual

LEFT SIDE OF CAVITY BANGE AGAINST WALL 38mm FLOOR LECTRICAL & GAS

REAR OF CAVITY

#### \*Regulator location may vary depending on model

IMPORTANT NOTE: For full installation and clearance details please refer to our installation manual

REAR OF CAVITY