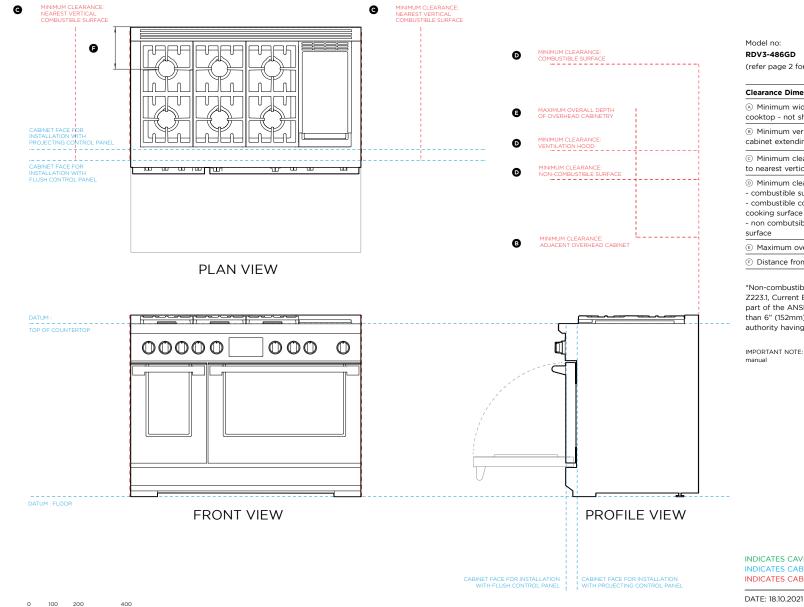

## DATA SHEET

| <complex-block></complex-block>                                                                                                                                                                                                                                                                                                                                                                                                                                                                                                                                                                                                                                                                                                                                                                                                                                                                                                                                                                                                                                                                                                                                                                                                                                                                                                                                                                                                                                                                                                                                                                                                                                                                                                                                                                                                                                                                                                                                                                                                                                                                                                                                                                                                                                                                                                                                                                |               | COMBUSTIBLE SURFACE |                                                                         | Gas Range, 48", Professional                                                                                                                                                                                           |              |
|------------------------------------------------------------------------------------------------------------------------------------------------------------------------------------------------------------------------------------------------------------------------------------------------------------------------------------------------------------------------------------------------------------------------------------------------------------------------------------------------------------------------------------------------------------------------------------------------------------------------------------------------------------------------------------------------------------------------------------------------------------------------------------------------------------------------------------------------------------------------------------------------------------------------------------------------------------------------------------------------------------------------------------------------------------------------------------------------------------------------------------------------------------------------------------------------------------------------------------------------------------------------------------------------------------------------------------------------------------------------------------------------------------------------------------------------------------------------------------------------------------------------------------------------------------------------------------------------------------------------------------------------------------------------------------------------------------------------------------------------------------------------------------------------------------------------------------------------------------------------------------------------------------------------------------------------------------------------------------------------------------------------------------------------------------------------------------------------------------------------------------------------------------------------------------------------------------------------------------------------------------------------------------------------------------------------------------------------------------------------------------------------|---------------|---------------------|-------------------------------------------------------------------------|------------------------------------------------------------------------------------------------------------------------------------------------------------------------------------------------------------------------|--------------|
| Construction       Construction <td< td=""><td></td><td></td><td></td><td>RDV3-486GD</td><td></td></td<>                                                                                                                                                                                                                                                                                                                                                                                                                                                                                                                                                                                                                                                                                                                                                                                                                                                                                                     |               |                     |                                                                         | RDV3-486GD                                                                                                                                                                                                             |              |
| Implementation       Imple                                                                                                                                                                                                                                                                                                                                                                                                                                                                                                                                                                                                                                                                                                                                                                                                                                                                                                                           |               |                     |                                                                         | Clearance Dimensions                                                                                                                                                                                                   | ir           |
| Picked of mean   Picke                                                                                                                                                                                                                                                                                                                                                                                                                                                                                                                                                                                                                                                                                                                                                                                                                                                                                                                                                                                                                                                                                                                                                                                                                                                                                                                                                                |               |                     | OF OVERHEAD CABINETRY                                                   |                                                                                                                                                                                                                        | 48           |
| Care Line Line       Image: Information of the second                                                                                                                                                                                                                                                                                                         |               |                     | MINIMUM CLEARANCE:<br>VENTILATION HOOD                                  |                                                                                                                                                                                                                        | 1:           |
| PLAN VIEW PROFILE VIEW <                                                                                                                                                                                                                                                                                                                                                                                                                                                                                                                                                                                                                                                                                                                                                                                                                                                                                                                                                                                                                                               |               |                     | MINIMUM CLEARANCE:<br>NON-COMBUSTIBLE SURFACE                           |                                                                                                                                                                                                                        | 12           |
| PLAN VIEW  PLAN VIEW  PLAN VIEW  PLAN VIEW  PLAN VIEW  PLAN VIEW  PROFILE VIEW  PROFILE VIEW  NDICATES CAMPTY CLEARANCES  NDICATES CAMPTY PROVIDED  NDI                                                                                                                                                                                                                                                                  |               |                     | -                                                                       | <ul> <li>combustible surface centred above the cooking surface</li> <li>combustible covering ventilation hood centred above the cooking surface</li> <li>non combutsible surface* centred above the cooking</li> </ul> | 3            |
| PLAN VIEW  TO GE COMMENTS  TO                                                                                                                                                                                                                                                                  |               |                     |                                                                         | Maximum overall depth of overhead cabinetry                                                                                                                                                                            | 13           |
| ADVISE<br>TOPO CONTRETOR<br>TOPO C |               |                     | -                                                                       | Distance from centre of rear burner to rear of burner                                                                                                                                                                  | 8 5/8        |
| DATUM: FLOOR       PROFILE VIEW         CABINET FACE FOR INSTALLATION<br>WITH FLUSH CONTROL PANEL       CABINET FACE FOR INSTALLATION<br>WITH PROJECTING CONTROL PANEL       INDICATES CAVITY CLEARANCES                                                                                                                                                                                                                                                                                                                                                                                                                                                                                                                                                                                                                                                                                                                                                                                                                                                                                                                                                                                                                                                                                                                                                                                                                                                                                                                                                                                                                                                                                                                                                                                                                                                                                                                                                                                                                                                                                                                                                                                                                                                                                                                                                                                       |               |                     |                                                                         | IMPORTANT NOTE: For full installation and clearance details please refer to our                                                                                                                                        | installation |
| CABINET FACE FOR INSTALLATION<br>WITH FLUSH CONTROL PANEL WITH PROJECTING CONTROL PANEL INDICATES CAVITY CLEARANCES                                                                                                                                                                                                                                                                                                                                                                                                                                                                                                                                                                                                                                                                                                                                                                                                                                                                                                                                                                                                                                                                                                                                                                                                                                                                                                                                                                                                                                                                                                                                                                                                                                                                                                                                                                                                                                                                                                                                                                                                                                                                                                                                                                                                                                                                            |               | <b>-</b>            |                                                                         |                                                                                                                                                                                                                        |              |
| CABINET FACE FOR INSTALLATION<br>WITH FLUSH CONTROL PANEL CABINET FACE FOR INSTALLATION INDICATES CABINETRY / PRODUCT DATUM                                                                                                                                                                                                                                                                                                                                                                                                                                                                                                                                                                                                                                                                                                                                                                                                                                                                                                                                                                                                                                                                                                                                                                                                                                                                                                                                                                                                                                                                                                                                                                                                                                                                                                                                                                                                                                                                                                                                                                                                                                                                                                                                                                                                                                                                    | FRONT VIEW    |                     | PROFILE VIEW                                                            |                                                                                                                                                                                                                        |              |
| 0 100 200 400 DATE: 18.10.2021                                                                                                                                                                                                                                                                                                                                                                                                                                                                                                                                                                                                                                                                                                                                                                                                                                                                                                                                                                                                                                                                                                                                                                                                                                                                                                                                                                                                                                                                                                                                                                                                                                                                                                                                                                                                                                                                                                                                                                                                                                                                                                                                                                                                                                                                                                                                                                 |               | CABINET FA          | CE FOR INSTALLATION<br>LUSH CONTROL PANEL WITH PROJECTING CONTROL PANEL | INDICATES CABINETRY / PRODUCT DATUM                                                                                                                                                                                    | -            |
|                                                                                                                                                                                                                                                                                                                                                                                                                                                                                                                                                                                                                                                                                                                                                                                                                                                                                                                                                                                                                                                                                                                                                                                                                                                                                                                                                                                                                                                                                                                                                                                                                                                                                                                                                                                                                                                                                                                                                                                                                                                                                                                                                                                                                                                                                                                                                                                                | 0 100 200 400 |                     |                                                                         | DATE: 18.10.2021                                                                                                                                                                                                       |              |

MINIMUM CLEARANCE: NEAREST VERTICAL COMBUSTIBLE SURFACE

Milimetres

MINIMUM CLEARANCE: NEAREST VERTICAL COMBUSTIBLE SURFACE

IMPORTANT NOTE: Throughout this guide, dimensions may vary by  $\pm 2$ mm (1/16"). Please read the installation manual for detailed information on installing the product. For full installation instructions & specifications visit fisherpaykel.com

Gas Range, 48", Professional

(refer page 2 for imperial measurements)

| mm   |
|------|
| 1219 |
| 457  |
| 305  |
| 1372 |
| 914  |
| 762  |
| 330  |
| 218  |
|      |

\*Non-combustible surfaces; as defined in 'National Fuel Gas Code' (ANSI Z223.1. Current Edition). Clearances from non combustible materials are not part of the ANSI Z21.1 scope and are not yet cerified by UL. Clearances of less than 6" (152mm) must be approved by the local codes and/or by the local authority having jurisdiction.

IMPORTANT NOTE: For full installation and clearance details please refer to our installation

INDICATES CAVITY CLEARANCES -----INDICATES CABINETRY / PRODUCT DATUM ------INDICATES CABINETRY CLEARANCES -----