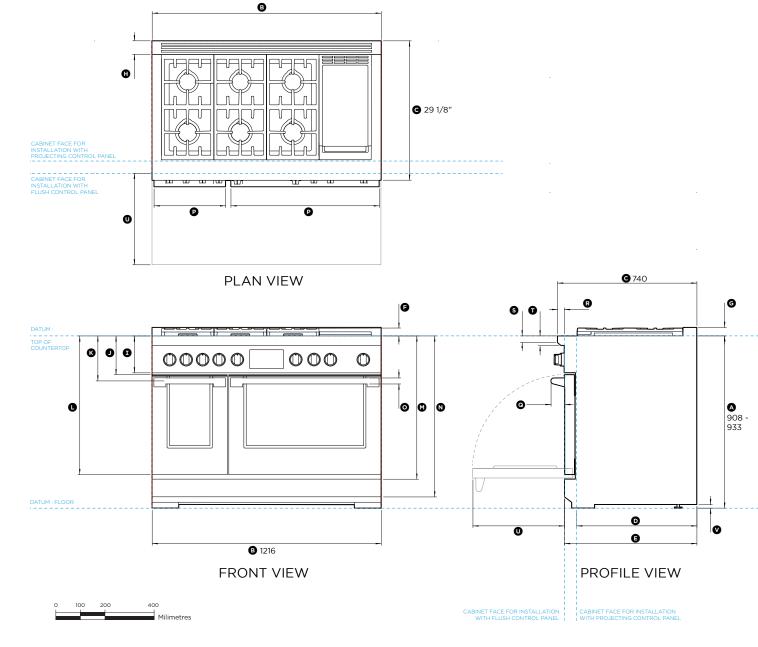

### Model no: RDV3-486GD

(refer page 1 for imperial measurements)

| Product Dimensions                                                                              | mm                 |
|-------------------------------------------------------------------------------------------------|--------------------|
| <ul> <li>Height of range (from floor to cooktop, excluding grates<br/>and rear trim)</li> </ul> | min 908<br>max 933 |
| Overall width of range                                                                          | 1216               |
| © Overall depth of product (excluding handle and dials)                                         | 740                |
| Depth from rear of chassis to cabinetry face - projecting                                       | 644                |
| Depth from rear of chassis to cabinetry face - flush                                            | 703                |
| F Height from countertop to top of pan supports                                                 | 40                 |
| Height of rear trim                                                                             | 42                 |
| Depth of rear trim                                                                              | 76                 |
| Height from counter top to bottom of control panel                                              | 196                |
| <ul> <li>Height from countertop to top of foor</li> </ul>                                       | 206                |
| Height of countertop to centre of handle                                                        | 239                |
| Height from counter top to bottom of door                                                       | 737                |
| Height from counter top of lower panel                                                          | 761                |
| Height from counter top to bottom of lower panel                                                | 855                |
| Thickness of handle rail                                                                        | 32                 |
| <ul> <li>Width of handle (including stand offs) - left</li> <li>right</li> </ul>                | 788<br>380         |
| <ul> <li>Depth of handle (measured from front of door)</li> </ul>                               | 73                 |
| Bepth of front of cooktop to control panel                                                      | 37                 |
| Height of cooktop front face                                                                    | 35                 |
| Height from top of cooktop to control panel                                                     | 51                 |
| ① Depth of open door to cabinetry face - flush                                                  | 486                |
| <ul> <li>Adjustable feet height</li> </ul>                                                      | min 13<br>max 38   |
| Clearance Dimensions                                                                            | mm                 |
| Overall width of cavity                                                                         | min 1219           |
|                                                                                                 |                    |

| Overall width of cavity                                | min 1219 |
|--------------------------------------------------------|----------|
| Overall depth of cavity for projecting control panel   | max 638  |
| Overall depth of cavity for flush control panel        | max 703  |
| Maximum height from floor to countertop:               |          |
| - for level counter                                    | 908      |
| <ul> <li>with levelling legs fully extended</li> </ul> | 933      |

IMPORTANT NOTE: For full installation and clearance details please refer to our installation manual

DATE: 18.10.2021

IMPORTANT NOTE: Throughout this guide, dimensions may vary by  $\pm 2mm$  (1/16"). Please read the installation manual for detailed information on installing the product. For full installation instructions & specifications visit fisherpaykel.com