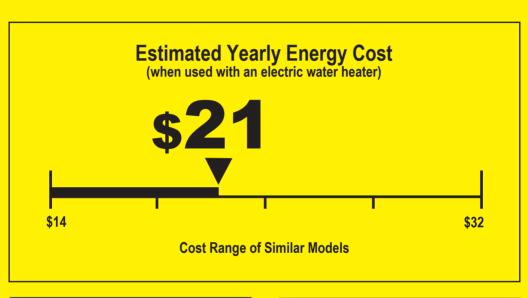

## EFERGUDE Dishwasher Capacity: Compact Dishwasher Capacity: Compact Fisher & Paykel Appliances Ltd. Models DD24SHTI9

152 kWh

**Estimated Yearly Electricity Use** 

**\$15** 

Estimated Yearly Energy Cost (when used with a natural gas water heater)

Your cost will depend on your utility rates and use.

- Cost range based only on Compact capacity models.
- Estimated energy cost based on four wash loads a week and a national average electricity cost of 14 cents per kWh and natural gas cost of \$1.21 per therm.
- For more information, visit www.ftc.gov/appliances.