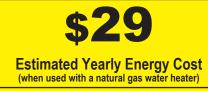

## Your cost will depend on your utility rates and use.

- Cost range based only on Standard capacity models.
- Estimated energy cost based on four wash loads a week and a national average electricity cost of 14 cents per kWh and natural gas cost of \$1.21 per therm.
- For more information, visit www.ftc.gov/appliances.