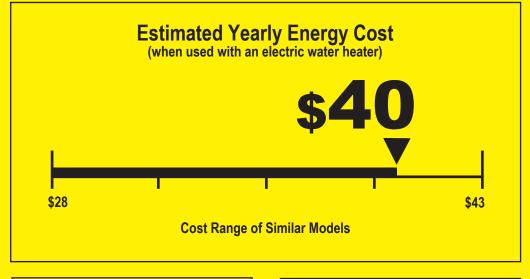

## Your cost will depend on your utility rates and use.

- Cost range based only on Standard capacity models.
- Estimated energy cost based on four wash loads a week and a national average electricity cost of 14 cents per kWh and natural gas cost of \$1.21 per therm.
- For more information, visit www.ftc.gov/appliances.