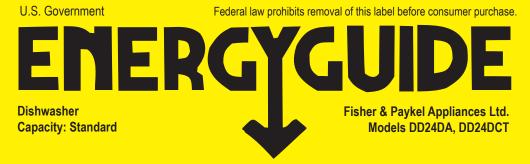

## Your cost will depend on your utility rates and use.

- Cost range based only on Standard capacity models.
- Estimated energy cost based on four wash loads a week and a national average electricity cost of 14 cents per kWh and natural gas cost of \$1.21 per therm.
- For more information, visit www.ftc.gov/appliances.



591265C

## anadä



### Energy consumption / Consommation énergétique



199 kWh

307 kWh

#### Uses least energy / Consomme le moins d'énergie

# Similar models

Model number

compared

#### **Built-in / Encastré** Standard / Ordinaire DD24DA, DD24DCT

#### Uses most energy / Consomme le plus d'énergie

Modèles similaires comparés

Numéro du modèle

Removal of this label before first retail purchase is an offence (S.C. 1992, c. 36). Enlever cette étiquette avan