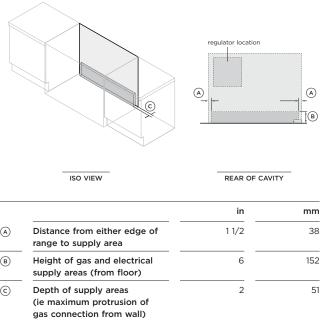

SUPPLY AREA DIMENSIONS

|     |                                                        | in         | mm      |
|-----|--------------------------------------------------------|------------|---------|
| (A) | Overall height                                         | min 35 3/4 | min 908 |
| 0   | (from floor to cooktop,<br>excl. grates and vent trim) | max 36 3/4 | max 933 |
| в   | Overall width                                          | 47 7/8     | 1216    |
| c   | Overall depth<br>(excl. handles and dials)             | 29 1/8     | 740     |