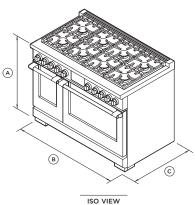

|            |                                                                        | in                 | mm         |
|------------|------------------------------------------------------------------------|--------------------|------------|
| (A)        | Overall height of cavity*                                              |                    |            |
| $\bigcirc$ | for level counter                                                      | 35 3/4             | 908        |
|            | <ul> <li>with range levelling<br/>legs fully extended</li> </ul>       | 36 3/4             | 933        |
| в          | Overall width of cavity                                                | 48                 | 1219       |
| (C)        | Maximum depth of cavity                                                |                    |            |
| 0          | <ul><li>projecting control panel</li><li>flush control panel</li></ul> | 25 1/8<br>27 11/16 | 638<br>703 |

\*Depending on height of range.

PRODUCT DIMENSIONS CAVITY DIMENSIONS: STANDARD INSTALLATION