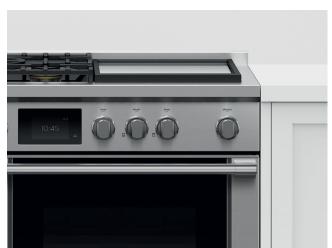

#### **SERIES & STYLE**

Series 9 Professional

FEATURES Stainless steel (1)2 High-resolution, user-friendly touch display Metal illuminated dials with dual stack oven control 3 4 Perfect results from 15 oven functions 5 Guided cooking by food type and recipes 6 4.8 cu ft-capacity main oven and 2.1 cu ft-capacity secondary oven Self-cleaning main oven with pyrolytic ladders 7 (8) Sealed Dual Flow Burners<sup>™</sup> 9 Dishwasher-proof, cast-iron trivets (10) Griddle model available ACCESSORIES Food probo 1