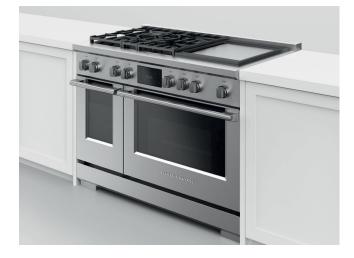

# OVERVIEW

Create a beautiful centrepiece for your kitchen design with the Dual Fuel Range, 48". This range offers an intuitive, high-resolution touch display, generous capacity from two electronic ovens and comprehensive cooking functions to deliver perfect results on the biggest meals. Power and style in pure harmony.

### MODELS

Dual Fuel Range, 48", 8 Burners RDV3-488-N

Dual Fuel Range, 48", 8 Burners, LPG RDV3-488-L

Dual Fuel Range, 48", 5 Burners with Griddle RDV3-485GD-N

Dual Fuel Range, 48", 5 Burners with Griddle, LPG RDV3-485GD-L

#### **SERIES & STYLE**

Series 9 Professional

FEATURES Stainless steel (1)2 High-resolution, user-friendly touch display Metal illuminated dials with dual stack oven control 3 4 Perfect results from 15 oven functions 5 Guided cooking by food type and recipes 6 4.8 cu ft-capacity main oven and 2.1 cu ft-capacity secondary oven Self-cleaning main oven with pyrolytic ladders 7 (8) Sealed Dual Flow Burners<sup>™</sup> 9 Dishwasher-proof, cast-iron trivets (10) Griddle model available ACCESSORIES Food probo 1