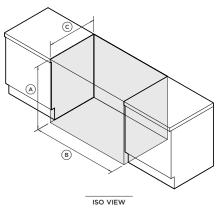

SUPPLY AREA DIMENSIONS

|     |                                                        | in         | mm      |
|-----|--------------------------------------------------------|------------|---------|
| (A) | Overall height                                         | min 35 3/4 | min 908 |
| 0   | (from floor to cooktop,<br>excl. grates and vent trim) | max 36 3/4 | max 933 |
| в   | Overall width                                          | 47 7/8     | 1216    |
| c   | Overall depth<br>(excl. handles and dials)             | 29 1/8     | 740     |