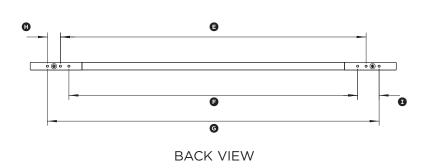

## AHS-RD84

(refer page 1 for imperial measurements)

| Dimensions                                      | mı |
|-------------------------------------------------|----|
| Overall length of handle                        | 85 |
| Overall height of handle                        |    |
| © Overall width of handle                       |    |
| <ul><li>Length of standoff</li></ul>            | 12 |
| © Distance between inner attachment holes       | 7  |
| © Distance between middle attachment holes      | 67 |
| © Distance between outer attachment holes       | 77 |
| Distance from outer to middle attachment holes  | 3  |
| ① Distance from outer to inner attachment holes | 5  |
| ① Thickness of handle rail                      | -  |
|                                                 |    |

INDICATES PRODUCT DATUM ---

DATE: 03.10.2018

IMPORTANT NOTE: Throughout this guide, dimensions may vary by ±2mm (1/16"). Please read the installation manual for detailed information on installing the product. For full installation instructions & specifications visit fisherpaykel.com