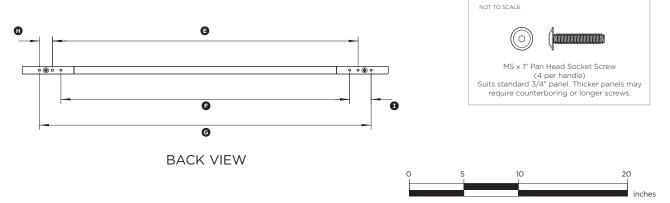

## AHS-RD84

(refer page 2 for metric measurements)

| Dimensions                                     | ir      |
|------------------------------------------------|---------|
| Overall length of handle                       | 33 9/16 |
| Overall height of handle                       | 1 5/8   |
| Overall width of handle                        | 11/16   |
| D Length of standoff                           | 4 3/4   |
| Distance between inner attachment holes        | 28      |
| Distance between middle attachment holes       | 26 1/2  |
| Distance between outer attachment holes        | 30 7/16 |
| Distance from outer to middle attachment holes | 1 3/16  |
| Distance from outer to inner attachment holes  |         |
| Thickness of handle rail                       | 11/16   |

INDICATES PRODUCT DATUM -----

DATE: 03.10.2018

IMPORTANT NOTE: Throughout this guide, dimensions may vary by ±2mm (1/16"). Please read the installation manual for detailed information on installing the product. For full installation instructions & specifications visit fisherpaykel.com