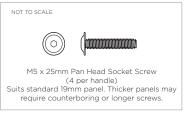

## AHS-RD84

(refer page 2 for metric measurements)

| Dimensions                                     | ir      |
|------------------------------------------------|---------|
| Overall length of handle                       | 33 9/16 |
| Overall height of handle                       | 1 5/8   |
| Overall width of handle                        | 11/16   |
| D Length of standoff                           | 4 3/4   |
| Distance between inner attachment holes        | 28      |
| Distance between middle attachment holes       | 26 1/2  |
| Distance between outer attachment holes        | 30 7/16 |
| Distance from outer to middle attachment holes | 1 3/16  |
| Distance from outer to inner attachment holes  |         |
| Thickness of handle rail                       | 11/16   |

## AHS-RD84

(refer page 1 for imperial measurements)

| Dimensions                                      | mı |
|-------------------------------------------------|----|
| Overall length of handle                        | 85 |
| Overall height of handle                        |    |
| © Overall width of handle                       |    |
| <ul><li>Length of standoff</li></ul>            | 12 |
| © Distance between inner attachment holes       | 7  |
| © Distance between middle attachment holes      | 67 |
| © Distance between outer attachment holes       | 77 |
| Distance from outer to middle attachment holes  | 3  |
| ① Distance from outer to inner attachment holes | 5  |
| ① Thickness of handle rail                      | -  |
|                                                 |    |