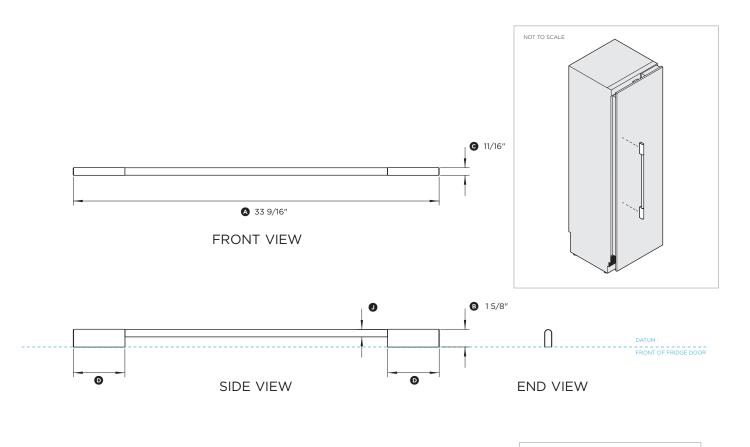

## AHS-RD84

(refer page 2 for metric measurements)

| Dimensions                                     | ir      |
|------------------------------------------------|---------|
| Overall length of handle                       | 33 9/16 |
| Overall height of handle                       | 1 5/8   |
| Overall width of handle                        | 11/16   |
| D Length of standoff                           | 4 3/4   |
| Distance between inner attachment holes        | 28      |
| Distance between middle attachment holes       | 26 1/2  |
| Distance between outer attachment holes        | 30 7/16 |
| Distance from outer to middle attachment holes | 1 3/16  |
| Distance from outer to inner attachment holes  |         |
| Thickness of handle rail                       | 11/16   |

INDICATES PRODUCT DATUM -----

DATE: 03.10.2018

IMPORTANT NOTE: Throughout this guide, dimensions may vary by ±2mm (1/16"). Please read the installation manual for detailed information on installing the product. For full installation instructions & specifications visit fisherpaykel.com