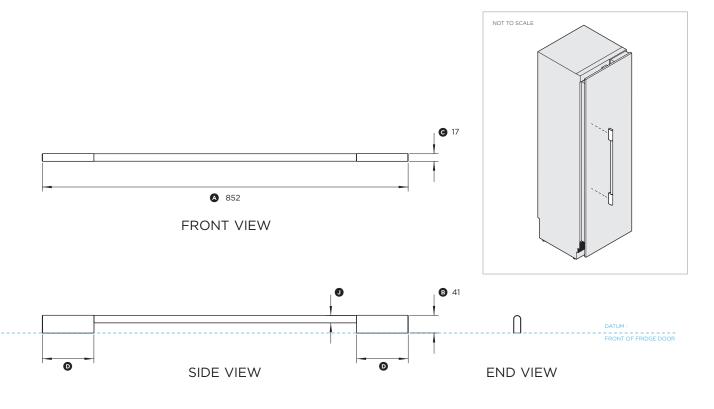

## AHS-RD84

(refer page 1 for imperial measurements)

| Dimensions                                      | mı |
|-------------------------------------------------|----|
| Overall length of handle                        | 85 |
| Overall height of handle                        |    |
| © Overall width of handle                       |    |
| <ul><li>Length of standoff</li></ul>            | 12 |
| © Distance between inner attachment holes       | 7  |
| © Distance between middle attachment holes      | 67 |
| © Distance between outer attachment holes       | 77 |
| Distance from outer to middle attachment holes  | 3  |
| ① Distance from outer to inner attachment holes | 5  |
| ① Thickness of handle rail                      | -  |
|                                                 |    |

INDICATES PRODUCT DATUM ---

DATE: 03.10.2018

IMPORTANT NOTE: Throughout this guide, dimensions may vary by ±2mm (1/16"). Please read the installation manual for detailed information on installing the product. For full installation instructions & specifications visit fisherpaykel.com