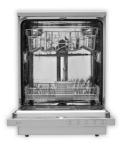

Functionality: 5 programs -(Intensive, Normal, Light, Rapid, Pre-Rinse), height adjustable upper basket, triple filtration system for better wash performance, removable twin cutlery basket

Safety: Overflow flood protection, concealed heating element