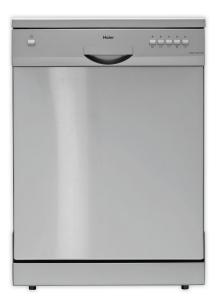

## HDW12-SFE1SS

Stainless Steel

- 12 Place Settings
- Dimensions
  - H 850mm - W 600mm
  - D 600mm
- 2.5 Star Energy Rating
- 4 Star Water Rating
- 12.1L per Normal program
- 2 Year Warranty

Ease of Use: Button control, Quick wash cycle (30 minutes)^, counter balanced door

Functionality: 5 programs -(Intensive, Normal, Light, Rapid, Pre-Rinse), height adjustable upper basket, triple filtration system for better wash performance, removable twin cutlery basket

Safety: Overflow flood protection, concealed heating element

Comfort: 2 year warranty, 24/7 local Customer Care

^Total program time depends on the water supply pressure and temperature