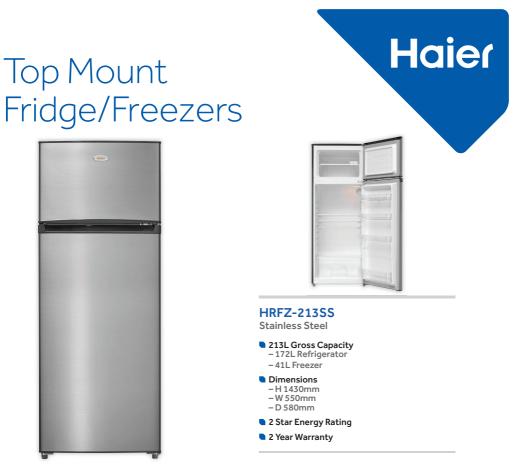

Design: Reversible door

Ease of Use: Adjustable thermostat temperature control, manual defrost, interior light

Environment: More environmentally friendly R600A refrigerant

Functionality: Fixed and adjustable glass shelves, removable fresh food crisper, full-width plastic door shelves, wire freezer shelf, egg tray

Comfort: 2 year warranty, 24/7 Customer Care