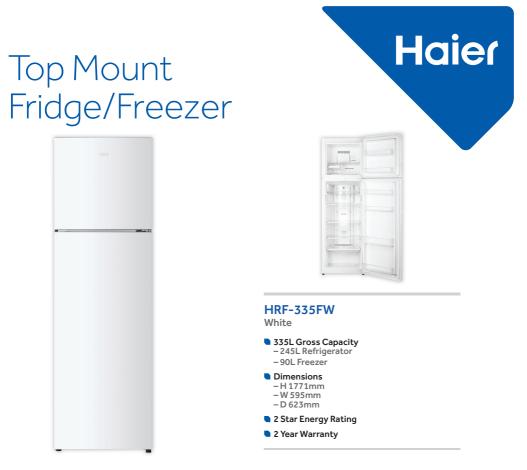

Design: Recessed handle, hidden hinges, reversible door

**Ease of Use:** Frost free, adjustable thermostat temperature control, interior light, fingermark resistant finish, double twist release ice cube tray and collection bin, easy slide out fruit and vegetable bin

**Functionality:** 6 full width door shelves in fridge and freezer, ice box compartment with ice cube tray, 4 full width adjustable and fixed safety glass shelves in fridge, full width shelf in freezer, egg tray, deodoriser, tall bottle door shelves, small items door shelves

Technology: Multi directional air flow system ensures even cooling for optimum food storage, Vitamin C fresh filter

Comfort: 2 year warranty, 24/7 Customer Care